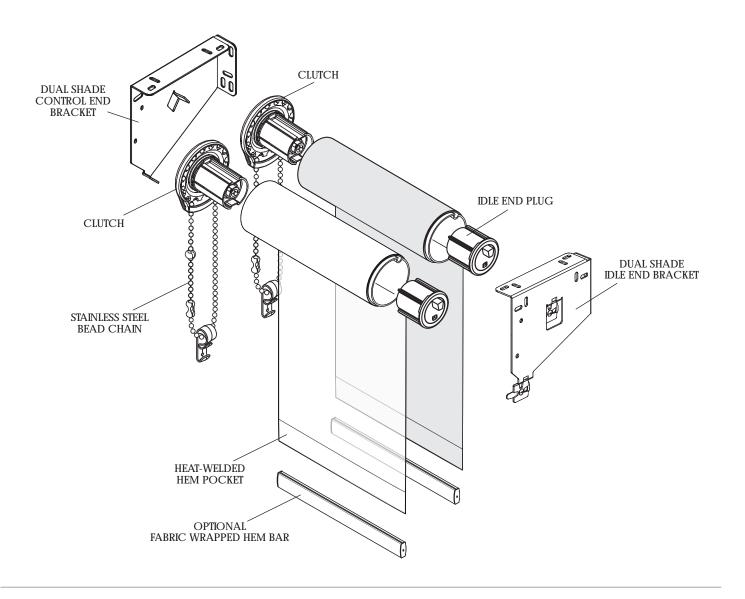

## DUAL SHADE SYSTEM

- Allows for two shades to be installed onto one bracket system utilizing both blackout and mesh fabrics.
- Each shade is controlled by it's own clutch system and bead chain. Available with both R16 or R24 clutches.
- Roller tube is extruded aluminum engineered with a channel to accept fabric spline making the shade panel easy to remove.
- Hem bar is extruded aluminum and completely enclosed in a heat-welded hem pocket.
  Optional fabric wrapped hem bar.
- Optional 7.5" x 8" sheet metal pocket. Available in white, clear anodized and bronze anodized.
- Optional lift assist reduces pull force allowing easy lifting of larger shades.