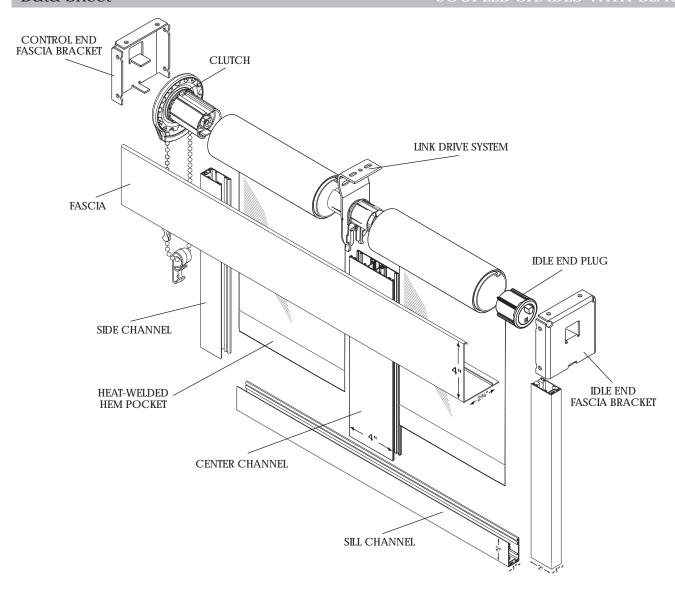

## COUPLED SHADES WITH BLACKOUT

- Two or more individual shades can be connected and operated by a single clutch mechanism.
  Available with R16 and R24 Clutch system.
- Unique design allows easy snap-in installation.
- Adjustable leveling screw allows for precise leveling of shades.
- The number of shade bands is based on shade size and fabric selection.
- Fascia measures 4" high with a 2-3/4" bottom lip and snaps onto 4" x 4" fascia brackets. Available in white, vanilla, clear anodized, bronze or black.
- 2" x 1" side and sill channels and 4" x 1" center channel are extruded aluminim with synthetic pile inserts to eliminate light leakage. Available in white, clear anodized and bronze.