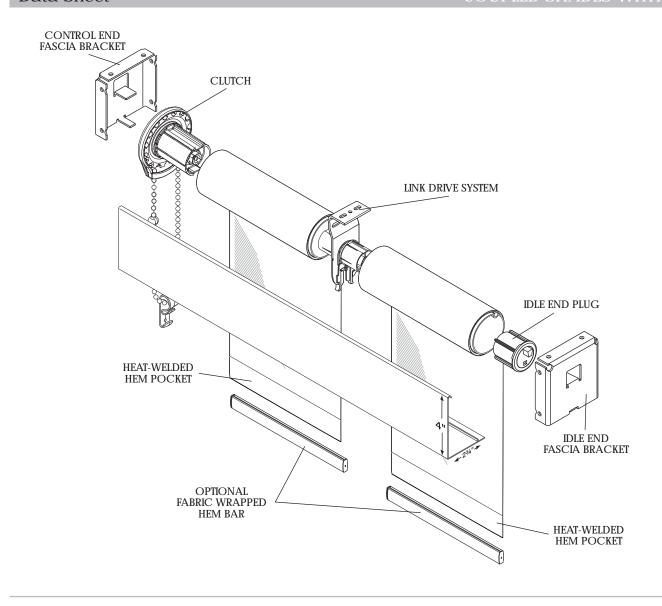

## COUPLED SHADES WITH FASCIA

- Two or more individual shades can be connected and operated by a single clutch mechanism.
  Available with R16 and R24 clutch systems.
- Unique design allows easy snap-in installation.
- Adjustable leveling screw allows for precise leveling of shades.
- The number of shade bands is based on shade size and fabric selection.
- Fascia measures 4" high with a 2-3/4" bottom lip and snaps onto 4" x 4" fascia bracket. Available in white, vanilla, clear anodized, bronze or black.
- Optional lift assist reduces pull force allowing easy lifting of larger shades.