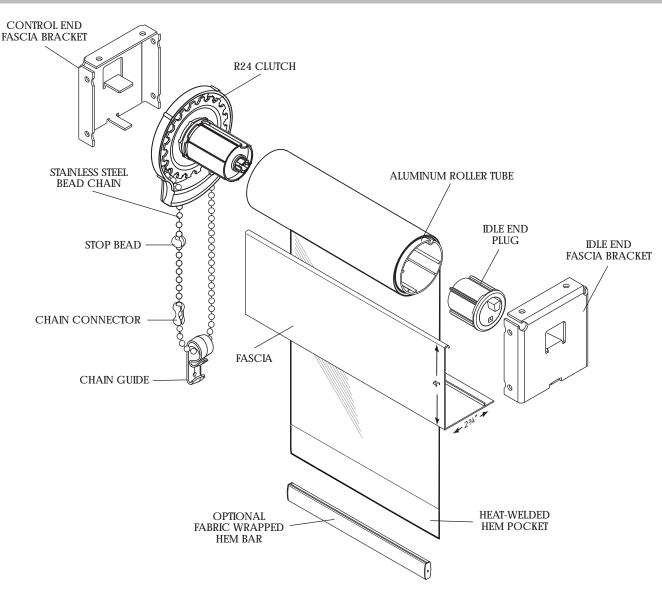

## Data Sheet

R24 MANUAL SHADE WITH FASCIA

- R24 clutch system is designed to lift shades weighing up to twenty-four pounds.
- Shades are raised and lowered by means of a #10 stainless steel bead chain.
- Roller tube is extruded aluminum engineered with a channel to accept fabric spline making the shade panel easy to remove.
- Hem bar is extruded aluminum and completely enclosed in a heat-welded hem pocket. Optional fabric wrapped hem bar.
- Edge gap is 5/8" on the clutch end and 5/8" on the idler end.
- Fascia measures 4" high with a 2-3/4" bottom lip and snaps onto 4" x 4" fascia bracket. Available in white, vanilla, clear anodized, bronze or black.
- Optional lift assist reduces pull force allowing easy lifting of larger shades.