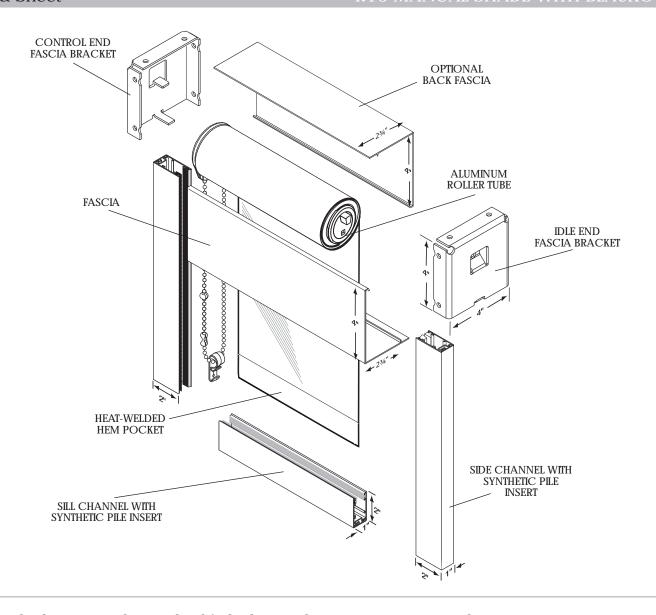

## R16 MANUAL SHADE WITH BLACKOUT

- R16 clutch system is designed to lift shades weighing up to sixteen pounds.
- Shades are raised and lowered by means of a #10 stainless steel bead chain.
- Roller tube is extruded aluminum engineered with a channel to accept fabric spline making the shade panel easy to remove.
- Hem bar is extruded aluminum and completely enclosed in a heat-welded hem pocket.
- Fascia measures 3" high with a 2-1/4" bottom lip and snaps onto 3" X 3" fascia bracket or 4" high with a 2-3/4" bottom lip and snaps onto 4" X 4" fascia bracket. Available in white, vanilla, clear anodized, bronze or black. Optional back fascia.
- Side and sill channels are 2" x 1" extruded aluminum with synthetic pile inserts to eliminate light leakage. Available in white, clear anodized or bronze.
- Optional lift assist reduces pull force allowing easy lifting of larger shades.