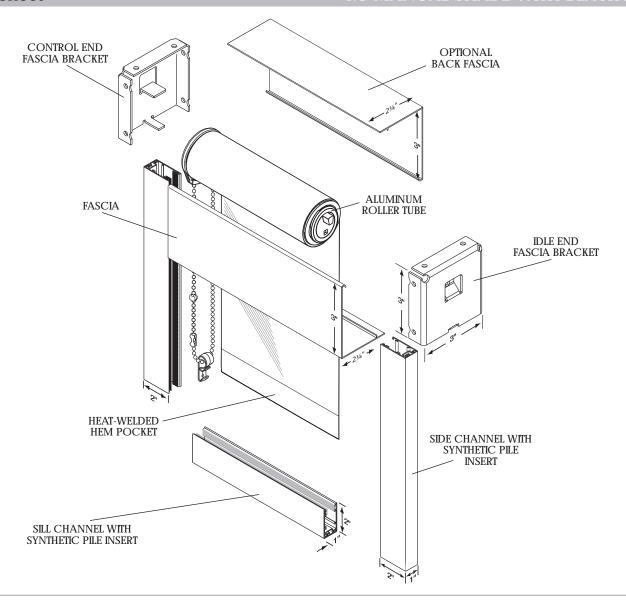

## R8 MANUAL SHADE WITH BLACKOUT

- Shades are raised and lowered by means of a #10 stainless steel bead chain.
- Roller tube is extruded aluminum engineered with a channel to accept fabric spline making the shade panel easy to remove.
- Hem bar is extruded aluminum and completely enclosed in a heat-welded hem pocket.
- Fascia measures 3" high with a 2-1/4" bottom lip and snaps onto 3" x 3" fascia bracket. Available in white, vanilla, clear anodized, bronze or black. Optional back fascia.
- Side and sill channels are 2" x 1" extruded aluminum with synthetic pile inserts to eliminate light leakage. Available in white, clear anodized or bronze.