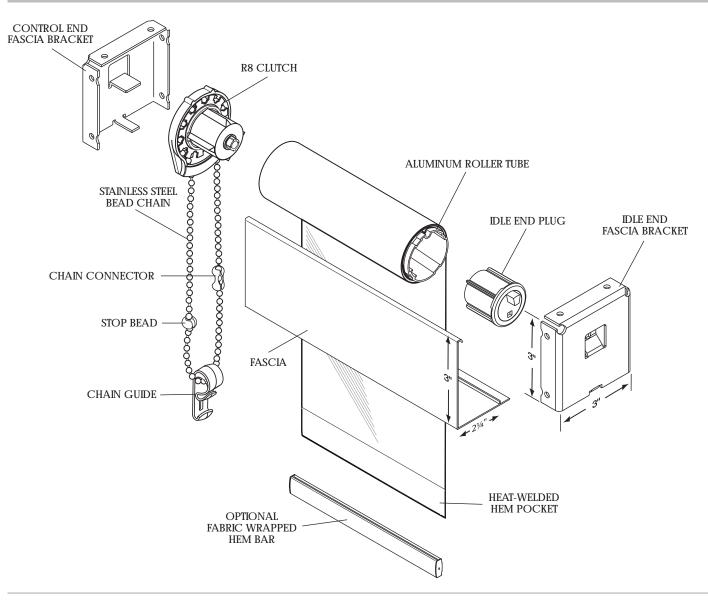

## Data Sheet

**R8 MANUAL SHADE WITH FASCIA** 

- R8 clutch system is designed to lift shades weighing up to eight pounds.
- Shades are raised and lowered by means of a #10 stainless steel bead chain.
- Roller tube is extruded aluminum engineered with a channel to accept fabric spline making the shade panel easy to remove.
- Hem bar is extruded aluminum and completely enclosed in a heat-welded hem pocket. Optional fabric wrapped hem bar.
- Edge gap is 9/16" on the clutch end and 9/16" on the idler end.
- Fascia measures 3" high with a 2-1/4" bottom lip and snaps onto 3" x 3" fascia bracket. Available in white, vanilla, clear anodized, bronze or black.