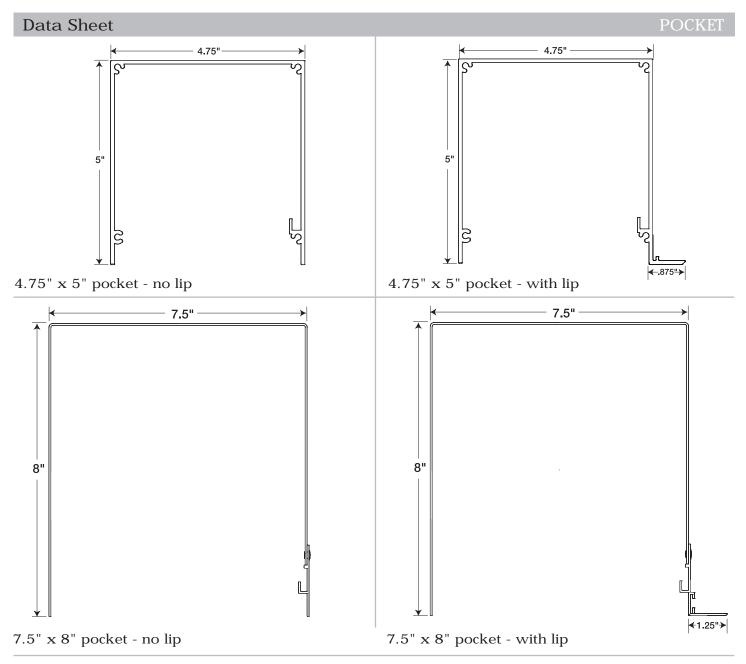

## SOLAR SHADING SYSTEMS

- 4.75" x 5" pocket is extruded aluminum with a white powder-coated, clear anodized or bronze anodized (special order) finish.
  - Accommodates R8, R16 and R24 manual shades and standard 60mm motorized shades.
  - Maximum roll diameter is 4".
  - 15' 2" maximum width or cut to size.
  - Optional 2" or 3" closure plates available.
- 7.5" x 8" dual shade pocket is steel with white powder-coated finish.
  - Accommodates motorized 80mm, motorized 130mm, and dual shade system.
  - Maximum roll diameter is 3.75" for dual shade system and 6.75" for motorized system.
  - 10' maximum stocked size.
  - Closure mount attached with or without lip riveted to pocket.
  - Optional 3" or 5" closure plates available.