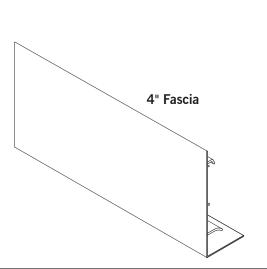

## DATA SHEET **FASCIA**

## **Fascia for Manual Shades**





## **Fascia for Motorized Shades**



- Fascia for Manual Shades
  - 3" fascia is notchless and measures 3.395" high with 1.5" bottom lip and snaps onto a small fascia bracket.
  - 4" fascia is notchless and measures 3.75" high with 1.25" bottom lip and snaps onto large fascia bracket. Notches are required with SL30 clutch. Inside mount notches are  $^{11}/_{16}$ " x  $^{17}/_{32}$ ". Outside mount notches are  $^{3}/_{4}$ " x  $^{17}/_{32}$ ".
  - Back fascia is available. Notches are  $^{13}/_{16}$ " for 3" manual shade and  $1^{1}/_{8}$ " for 4" manual shade.
- · Fascia for Motorized Shades
  - 4.25" motorized shade fascia has a 21/4" bottom lip and snaps onto standard bracket.
  - 7.5" motorized shade fascia has a 21/4" bottom lip and snaps onto dual shade fascia bracket and extended