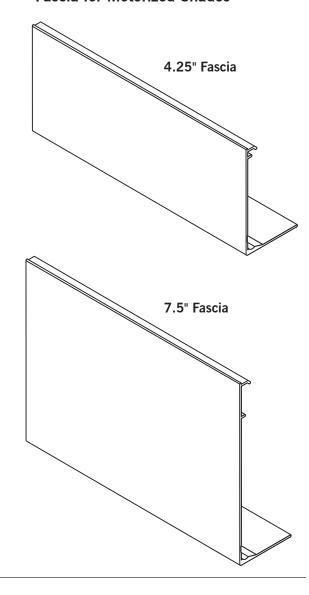

## **Fascia for Motorized Shades**

- Fascia for Manual Shades
  - 3" fascia is notchless and measures 3.395" high with 1.5" bottom lip and snaps onto a small fascia bracket.
  - 4" fascia is notchless and measures 3.75" high with 1.25" bottom lip and snaps onto large fascia bracket. Notches are required with SL30 clutch. Inside mount notches are  $^{11}/_{16}$ " x  $^{17}/_{32}$ ". Outside mount notches are  $^{3}/_{4}$ " x  $^{17}/_{32}$ ".
  - Back fascia is available. Notches are  $^{13}/_{16}$ " for 3" manual shade and  $1^{1}/_{8}$ " for 4" manual shade.
- · Fascia for Motorized Shades
  - 4.25" motorized shade fascia has a 21/4" bottom lip and snaps onto standard bracket.
  - 7.5" motorized shade fascia has a 21/4" bottom lip and snaps onto dual shade fascia bracket and extended bracket.
- · Optional color coordinated fascia end caps available for outside mount.
- Available in white, vanilla, clear satin anodized, bronze satin anodized, or black.