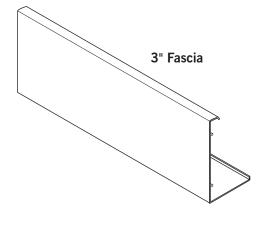

## DATA SHEET **FASCIA**

## **Fascia for Manual Shades**





## **Fascia for Motorized Shades**



- Fascia for Manual Shades
  - 3" fascia is notchless and measures 3.395" high with 1.5" bottom lip and snaps onto a small fascia bracket.
  - 4" fascia is notchless and measures 3.75" high with 1.25" bottom lip and snaps onto large fascia bracket. Notches are required with SL30 clutch. Inside mount notches are  $^{11}/_{16}$ " x  $^{17}/_{32}$ ". Outside mount notches are  $^{3}/_{4}$ " x  $^{17}/_{32}$ ".
  - Back fascia is available. Notches are  $^{13}/_{16}$ " for 3" manual shade and  $1^{1}/_{8}$ " for 4" manual shade.
- · Fascia for Motorized Shades
  - 4.25" motorized shade fascia has a 21/4" bottom lip and snaps onto standard bracket.
  - 7.5" motorized shade fascia has a 21/4" bottom lip and snaps onto dual shade fascia bracket and extend