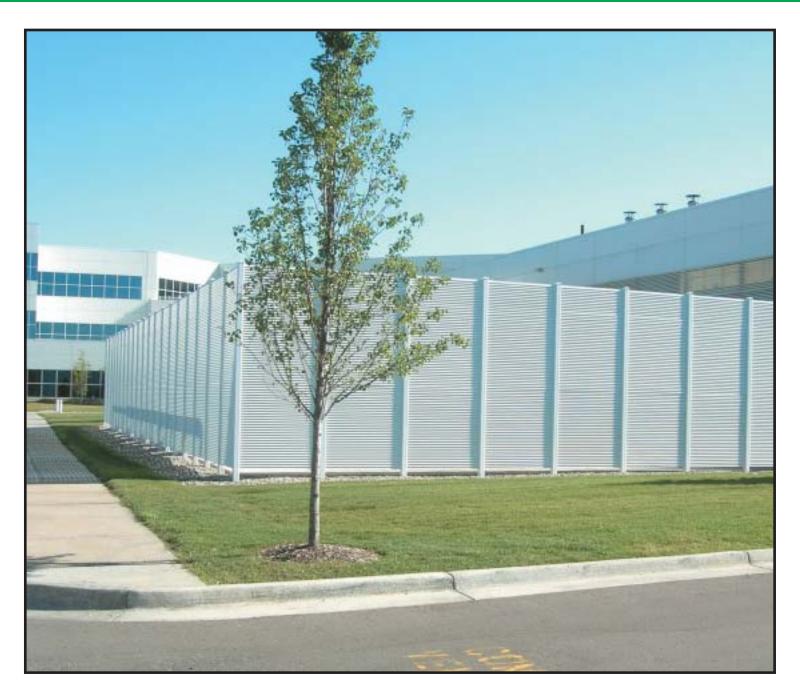

### MAINTENANCE FREE ARCHITECTURAL FENCING

The Ametco Aluminum fencing system is an exclusive system, an alternative approach to fencing design, the concept of which is both functional and decorative.

Ametco Mfg. Corp. has developed a highly desirable fencing product which fits into modern architectural and security applications. Ametco's aluminum fencing products are manufactured from extruded aluminum sections.

The aluminum fencing system is finished with a polyester powder coating. The powder coating gives an "extra" touch of appeal to the fencing, harmonizing with its surroundings. Once you have selected the color from the wide range of choices available, it will endure exposure without crazing or fading. Ametco Mfg. Corp. certifies that its fencing systems are free from defects in material and workmanship. The polyester coated fencing is guaranteed not to crack, peel or blister for a period of 10 years.