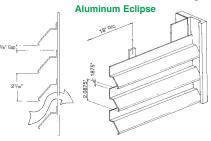

### Eclipse® Aluminum

#### **Characteristics**

The fixed louver family of Eclipse Design allows 80% and 100% direct visual screening

### Specify:

Extruded Aluminum Eclipse design has extruded inclined main bars. Cross bars are on centers up to 18". Eclipse Aluminum is 6063 extrusions, polyester powder coated. The Eclipse Aluminum design weight is 2.0 lbs. per square foot.

#### 80% Direct Visual Screening