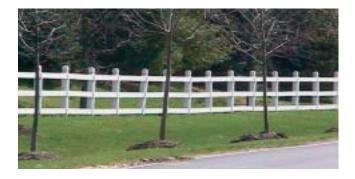

### **CORRAL DESIGN**

Ametco's **Corral Design** is manufactured from ridged extruded aluminum rails in either the two, three or four rail design. The outstanding strength of the rails allows the posts to be on centers up to 8' apart. The powder coated finish gives you maintenance free beauty in your choice of colors. Ametco's Corral Design allows you to establish the perimeter of your property without the "fenced in" look.