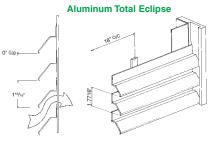

### Eclipse® Aluminum

#### **Characteristics**

The fixed louver family of Eclipse Design allows 80% and 100% direct visual screening

### Specify:

Extruded Aluminum Eclipse design has extruded inclined main bars. Cross bars are on centers up to 18". Eclipse Aluminum is 6063 extrusions, polyester powder coated. The Eclipse Aluminum design weight is 2.0 lbs. per square foot.

#### 100% Direct Visual Screening