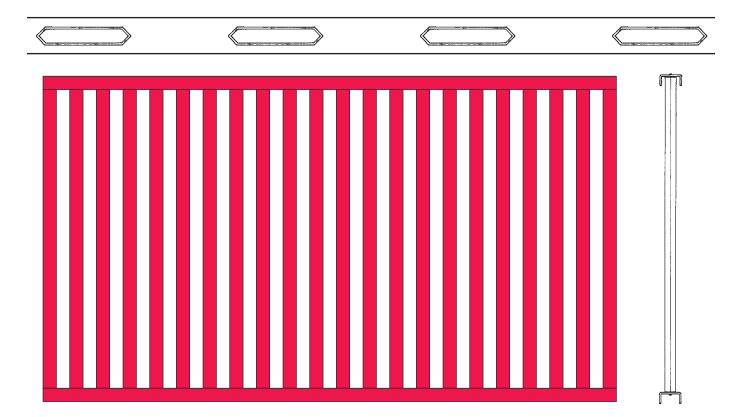

### **BLADE DESIGN**

The **Blade Design** fencing by Ametco is manufactured from extruded aluminum blades that are powder coated to the color of your choice. By design with the major components running vertically, the Blade Design is virtually unclimbable.