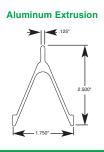

#### Specify:

Tig welded extruded aluminum Venetian Design has V-shaped extruded aluminum main bars on 2.625" centers with extruded aluminum framing bars. The extrusions are type 6063. The aluminum extrusions are polyester powder coated after fabrication. The Venetian Aluminum design weight is 3.5 lbs. per square foot.