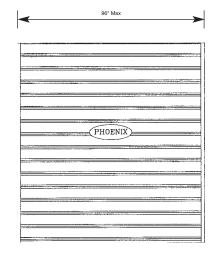

### Phoenix<sup>®</sup> Aluminum

#### **Characteristics**

The Phoenix Design allows 80% or 100% direct visual screening.

#### Specify:

The Phoenix Design is the strongest of Ametco's fixed louver fencing and gates. Manufactured from 6063 extruded aluminum louvers, the Phoenix Design can have post centers of 8 foot and still maintain its outstanding strength.