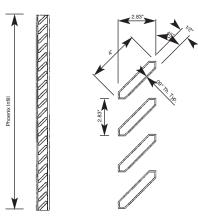

### Phoenix<sup>®</sup> Aluminum

#### Specify:

The Phoenix Design is the strongest of Ametco's fixed louver fencing and gates. Manufactured from 6063 extruded aluminum louvers, the Phoenix Design can have post centers of 8 foot and still maintain its outstanding strength.

The powder coated aluminum extrusions are maintenance free. The choice of color allows the Phoenix Design fencing and gates to fit perfectly into modern architectural and security applications. The Phoenix Aluminum design weight is 4.0 lbs. per square foot.