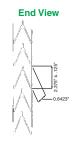

#### Specify:

Tig welded extruded aluminum Venetian Design has V-shaped extruded aluminum main bars on 2.625" centers with extruded aluminum framing bars. The extrusions are type 6063. The aluminum extrusions are polyester powder coated after fabrication. The Venetian Aluminum design weight is 3.5 lbs. per square foot.