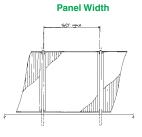

#### Specify:

Tig welded extruded aluminum Venetian Design has V-shaped extruded aluminum main bars on 2.625" centers with extruded aluminum framing bars. The extrusions are type 6063. The aluminum extrusions are polyester powder coated after fabrication. The Venetian Aluminum design weight is 3.5 lbs. per square foot.