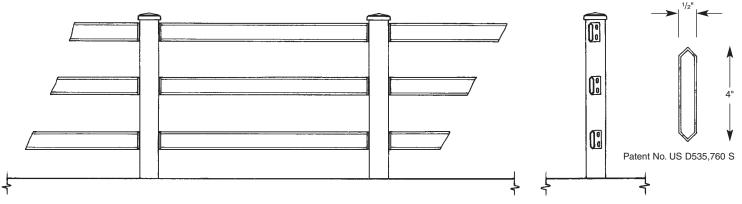

### **CORRAL DESIGN**

Ametco's **Corral Design** is manufactured from ridged extruded aluminum rails in either the two, three or four rail design. The outstanding strength of the rails allows the posts to be on centers up to 8' apart. The powder coated finish gives you maintenance free beauty in your choice of colors. Ametco's Corral Design allows you to establish the perimeter of your property without the "fenced in" look.

Patent No. US D535,760 S

4326 Hamann Parkway P.O. Box 1210 Willoughby, Ohio 44096 Web Site www.ametco.com Phone (440) 951-4300 Fax (440) 951-2542 Toll Free 800-362-1360 E-Mail ametco@ametco.com