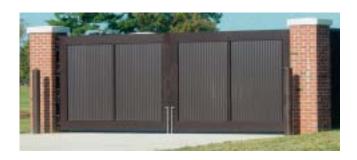

## **ALUMINUM FENCE**

BLADE DESIGN • SATURN DESIGN • CORRAL DESIGN VENETIAN DESIGN • ECLIPSE DESIGN • PHOENIX DESIGN

Visit our Web Site www.ametco.com for Master Spec • CAD Drawings • Photo Gallery

### MAINTENANCE FREE ARCHITECTURAL FENCING

The Ametco Aluminum fencing system is an exclusive system, an alternative approach to fencing design, the concept of which is both functional and decorative.

Ametco Mfg. Corp. has developed a highly desirable fencing product which fits into modern architectural and security applications. Ametco's aluminum fencing products are manufactured from extruded aluminum sections.

### **BLADE DESIGN**

The **Blade Design** fencing by Ametco is manufactured from extruded aluminum blades that are powder coated to the color of your choice. By design with the major components running vertically, the Blade Design is virtually unclimbable.

### **CORRAL DESIGN**

Ametco's **Corral Design** is manufactured from ridged extruded aluminum rails in either the two, three or four rail design. The outstanding strength of the rails allows the posts to be on centers up to 8' apart. The powder coated finish gives you maintenance free beauty in your choice of colors. Ametco's Corral Design allows you to establish the perimeter of your property without the "fenced in" look.