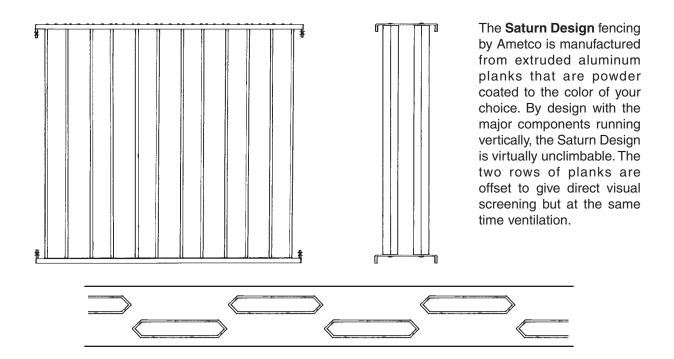

kmanship. The polyester coated fencing is guaranteed not to crack, peel or blister for a period of 10 years.

Accidental damages, defects resulting from improper installation and damage from vandalism or abuse are not included. Warranty is limited to a prorated value of the coating, not to exceed the original value of the coating. Or, at Ametco's discretion, re-coating the panel but not to include labor for removal or reinstallation.

Ametco's aluminum fencing system is 100% manufactured in the United States.

### **BLADE DESIGN**

The **Blade Design** fencing by Ametco is manufactured from extruded aluminum blades that are powder coated to the color of your choice. By design with the major components running vertically, the Blade Design is virtually unclimbable.



### **SATURN DESIGN**



### **CORRAL DESIGN**



Ametco's **Corral Design** is manufactured from ridged extruded aluminum rails in either the two, three or four rail design. The outstanding strength of the rails allows the posts to be on centers up to 8' apart. The powder coated finish gives you maintenance free beauty in your choice of colors. Ametco's Corral Design allows you to establish the perimeter of your property without the "fenced in" look.



Visit our Web Site www.ametco.com for Master Spec • CAD Drawings • Photo Gallery



# ALUMINUM FIXED LOUVER FENCING

### Venetian<sup>®</sup> Aluminum



#### Specify:

Tig welded extruded aluminum Venetian Design has V-shaped extruded aluminum main bars on 2.625" centers with extruded aluminum framing bars. The extrusions are type 6063. The aluminum extrusions