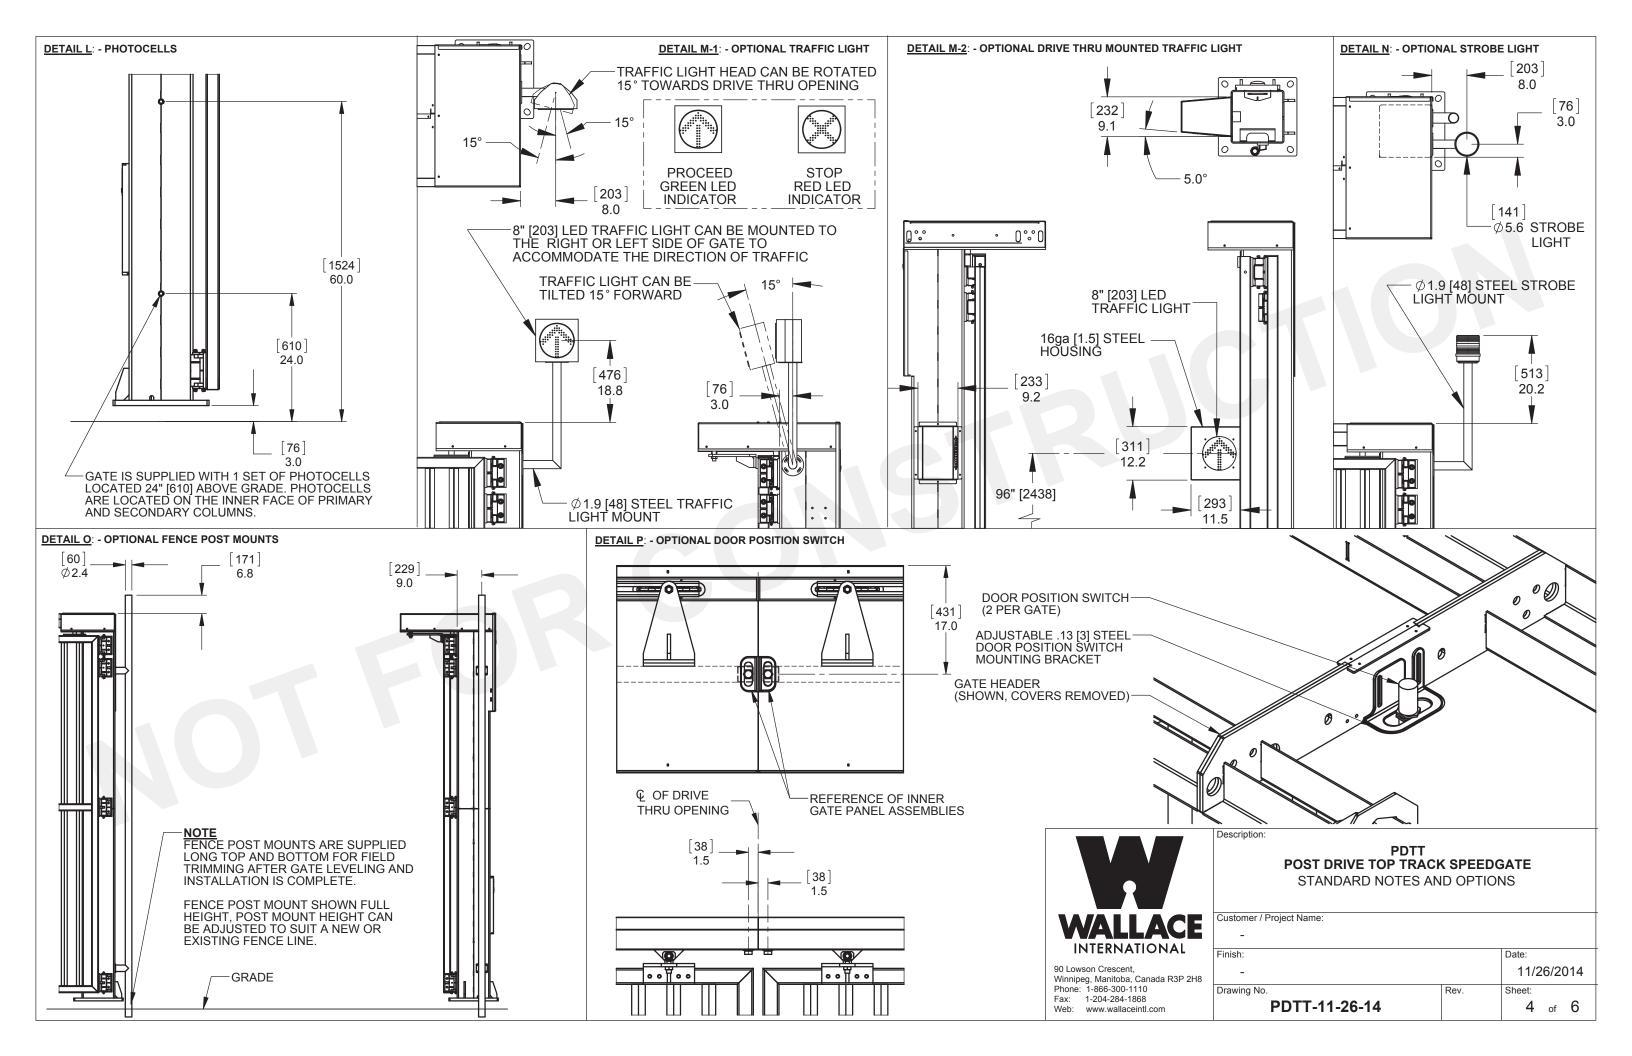

| _                                                                                                    |                                                                                                                                  |
|------------------------------------------------------------------------------------------------------|----------------------------------------------------------------------------------------------------------------------------------|
|                                                                                                      | 30" [762] x 30" [762] x 12" [305] NEMA 3R ENCLOSURE CAN BE FITTED<br>WITH OPTIONAL HEATING AND COOLING KITS TO ACCOMODATE A WIDE |
|                                                                                                      | RANGE OF TEMPERATURES. OPTIONAL HOT WEATHER KIT INCLUDES:                                                                        |
|                                                                                                      | EXHAUST FAN, VENT GRILLES, RAIN SHROUDS AND THERMOSTAT.<br>OPTIONAL COLD WEATHER KIT INCLUDES:                                   |
|                                                                                                      | 320 WATT SELF-REGULATING, THERMAL COVER, (THERMAL COVER IS<br>AVAILABLE ONLY IF CONTROLLER ENCLOSURE IS FREE STANDING)           |
|                                                                                                      | DETAIL J-1:<br>ENVIRONMENTAL CONTROLS                                                                                            |
| - COLUMN ACCESS TERMINATION<br>BRAKE DISCONNECT DETAIL<br>TOR BRAKE RELEASE CABLE<br>WER ACCESS DOOR |                                                                                                                                  |
|                                                                                                      | PDTT                                                                                                                             |
|                                                                                                      | POST DRIVE TOP TRACK SPEED GATE<br>STANDARD NOTES AND OPTIONS CONT'D                                                             |
|                                                                                                      | Customer / Project Name:                                                                                                         |
| 3                                                                                                    | Finish: Date:<br>- 11/26/2014                                                                                                    |
|                                                                                                      | Drawing No. Rev. Sheet: 3 of 6                                                                                                   |
|                                                                                                      |                                                                                                                                  |