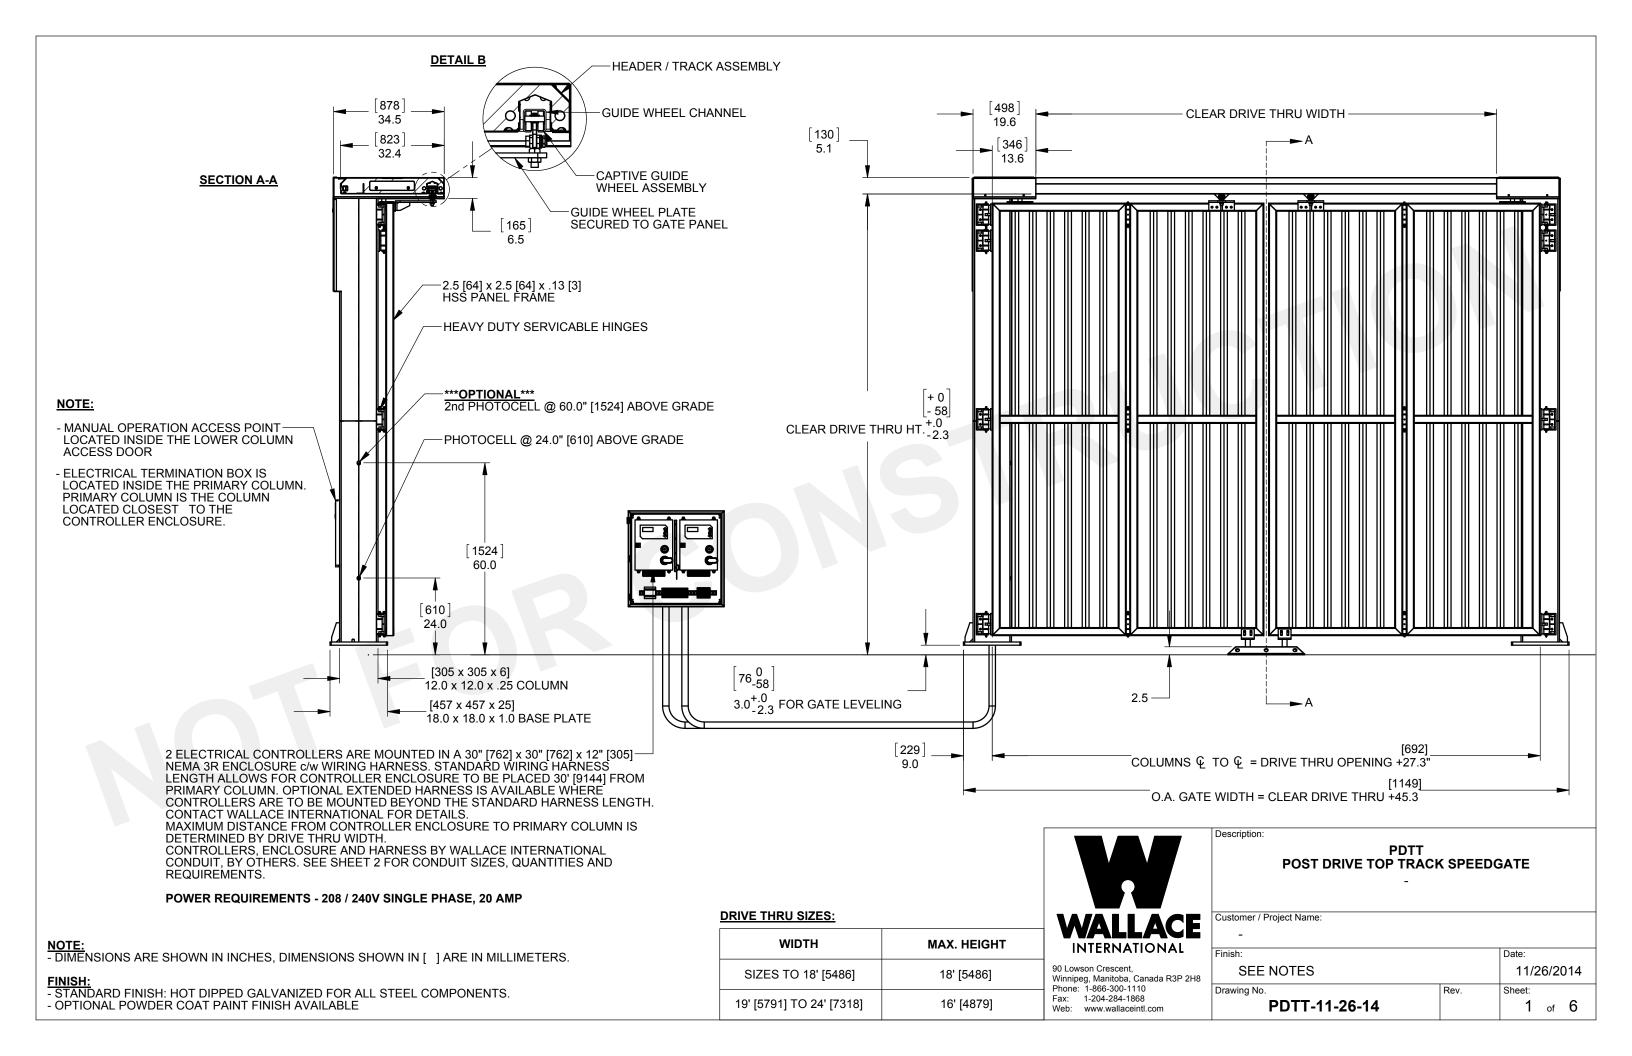

| _                                                                                                    |                                                                                                                                  |
|------------------------------------------------------------------------------------------------------|----------------------------------------------------------------------------------------------------------------------------------|
|                                                                                                      | 30" [762] x 30" [762] x 12" [305] NEMA 3R ENCLOSURE CAN BE FITTED<br>WITH OPTIONAL HEATING AND COOLING KITS TO ACCOMODATE A WIDE |
|                                                                                                      | RANGE OF TEMPERATURES. OPTIONAL HOT WEATHER KIT INCLUDES:                                                                        |
|                                                                                                      | EXHAUST FAN, VENT GRILLES, RAIN SHROUDS AND THERMOSTAT.<br>OPTIONAL COLD WEATHER KIT INCLUDES:                                   |
|                                                                                                      | 320 WATT SELF-REGULATING, THERMAL COVER, (THERMAL COVER IS<br>AVAILABLE ONLY IF CONTROLLER ENCLOSURE IS FREE STANDING)           |
|                                                                                                      | DETAIL J-1:<br>ENVIRONMENTAL CONTROLS                                                                                            |
| - COLUMN ACCESS TERMINATION<br>BRAKE DISCONNECT DETAIL<br>TOR BRAKE RELEASE CABLE<br>WER ACCESS DOOR |                                                                                                                                  |
|                                                                                                      | PDTT                                                                                                                             |
|                                                                                                      | POST DRIVE TOP TRACK SPEED GATE<br>STANDARD NOTES AND OPTIONS CONT'D                                                             |
|                                                                                                      | Customer / Project Name:                                                                                                         |
| 3                                                                                                    | Finish: Date:<br>- 11/26/2014                                                                                                    |
|                                                                                                      | Drawing No. Rev. Sheet: 3 of 6                                                                                                   |
|                                                                                                      |                                                                                                                                  |