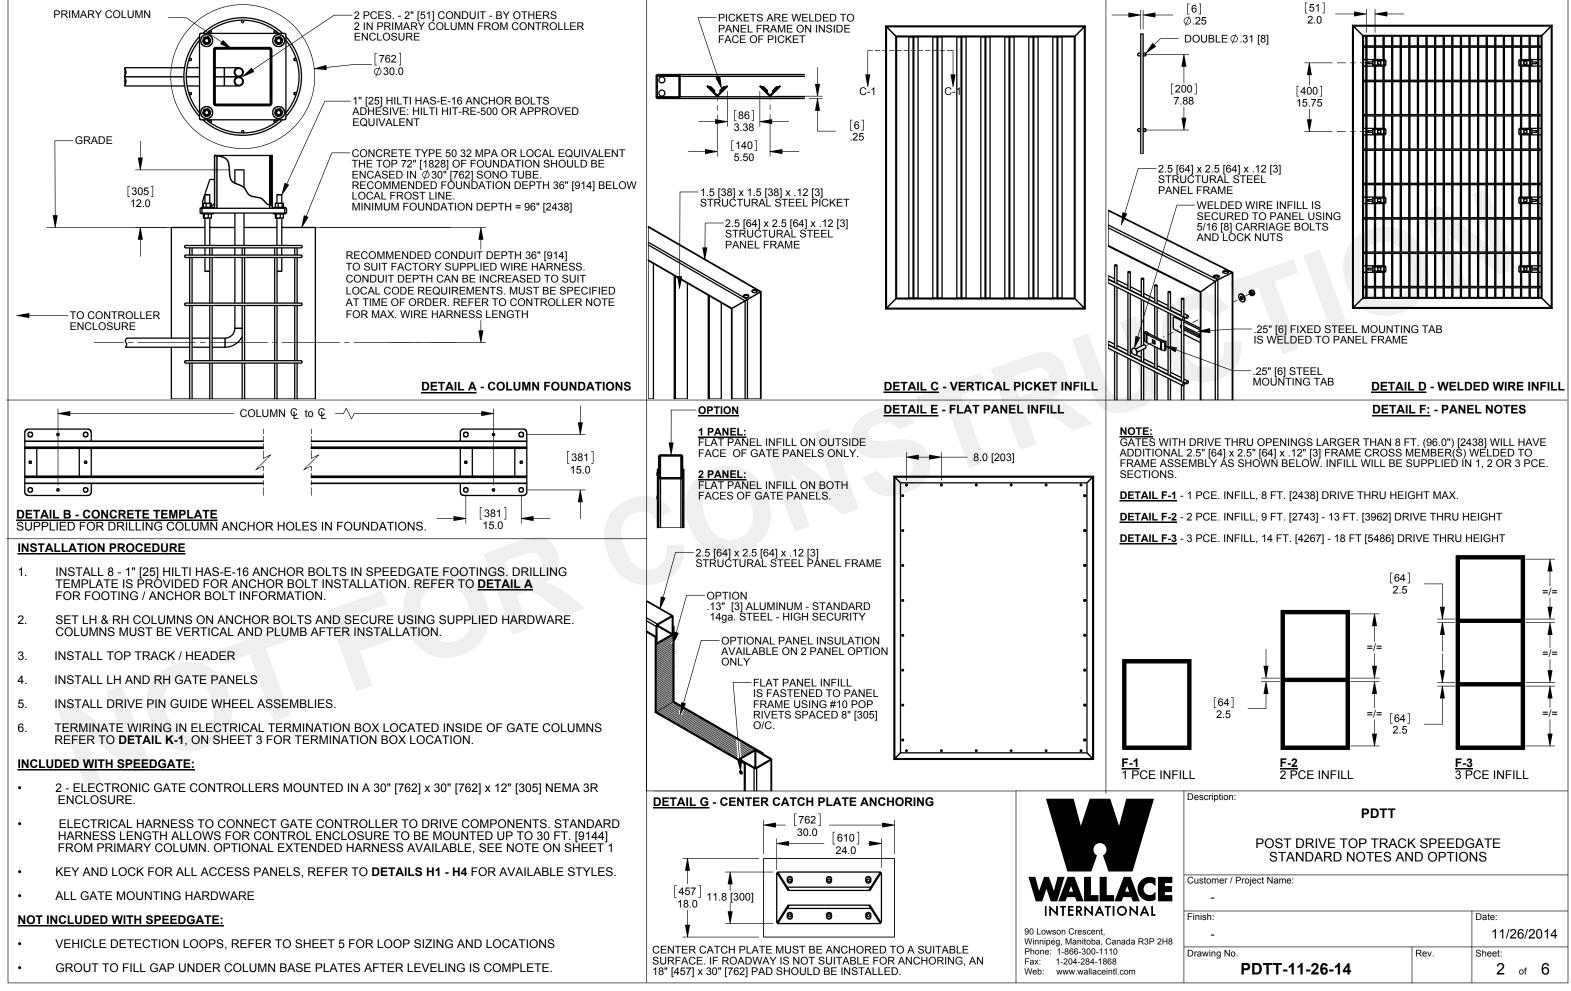

| _                                                                                                    |                                                                                                                                  |
|------------------------------------------------------------------------------------------------------|----------------------------------------------------------------------------------------------------------------------------------|
|                                                                                                      | 30" [762] x 30" [762] x 12" [305] NEMA 3R ENCLOSURE CAN BE FITTED<br>WITH OPTIONAL HEATING AND COOLING KITS TO ACCOMODATE A WIDE |
|                                                                                                      | RANGE OF TEMPERATURES. OPTIONAL HOT WEATHER KIT INCLUDES:                                                                        |
|                                                                                                      | EXHAUST FAN, VENT GRILLES, RAIN SHROUDS AND THERMOSTAT.<br>OPTIONAL COLD WEATHER KIT INCLUDES:                                   |
|                                                                                                      | 320 WATT SELF-REGULATING, THERMAL COVER, (THERMAL COVER IS<br>AVAILABLE ONLY IF CONTROLLER ENCLOSURE IS FREE STANDING)           |
|                                                                                                      | DETAIL J-1:<br>ENVIRONMENTAL CONTROLS                                                                                            |
| - COLUMN ACCESS TERMINATION<br>BRAKE DISCONNECT DETAIL<br>TOR BRAKE RELEASE CABLE<br>WER ACCESS DOOR |                                                                                                                                  |
|                                                                                                      | PDTT                                                                                                                             |
|                                                                                                      | POST DRIVE TOP TRACK SPEED GATE<br>STANDARD NOTES AND OPTIONS CONT'D                                                             |
|                                                                                                      | Customer / Project Name:                                                                                                         |
| 3                                                                                                    | Finish: Date:<br>- 11/26/2014                                                                                                    |
|                                                                                                      | Drawing No. Rev. Sheet: 3 of 6                                                                                                   |
|                                                                                                      |                                                                                                                                  |