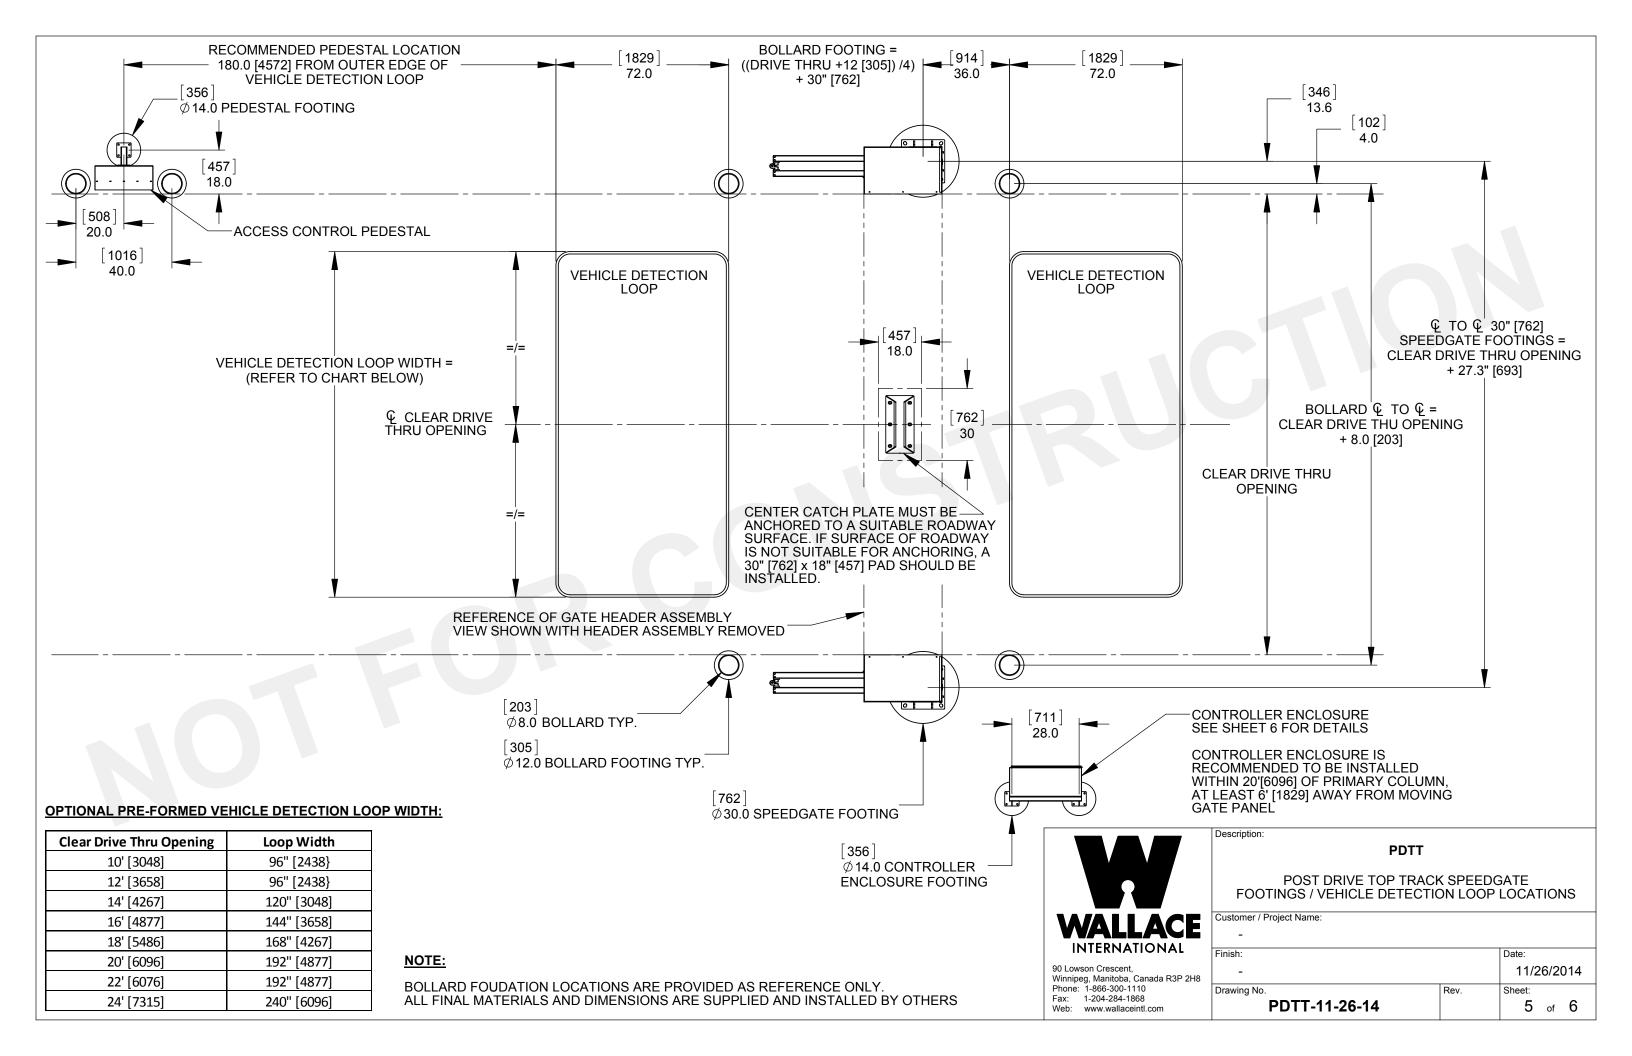

|
| 3                                                                                                    | Finish: Date:<br>- 11/26/2014                                                                                                    |
|                                                                                                      | Drawing No. Rev. Sheet: 3 of 6                                                                                                   |
|                                                                                                      |                                                                                                                                  |