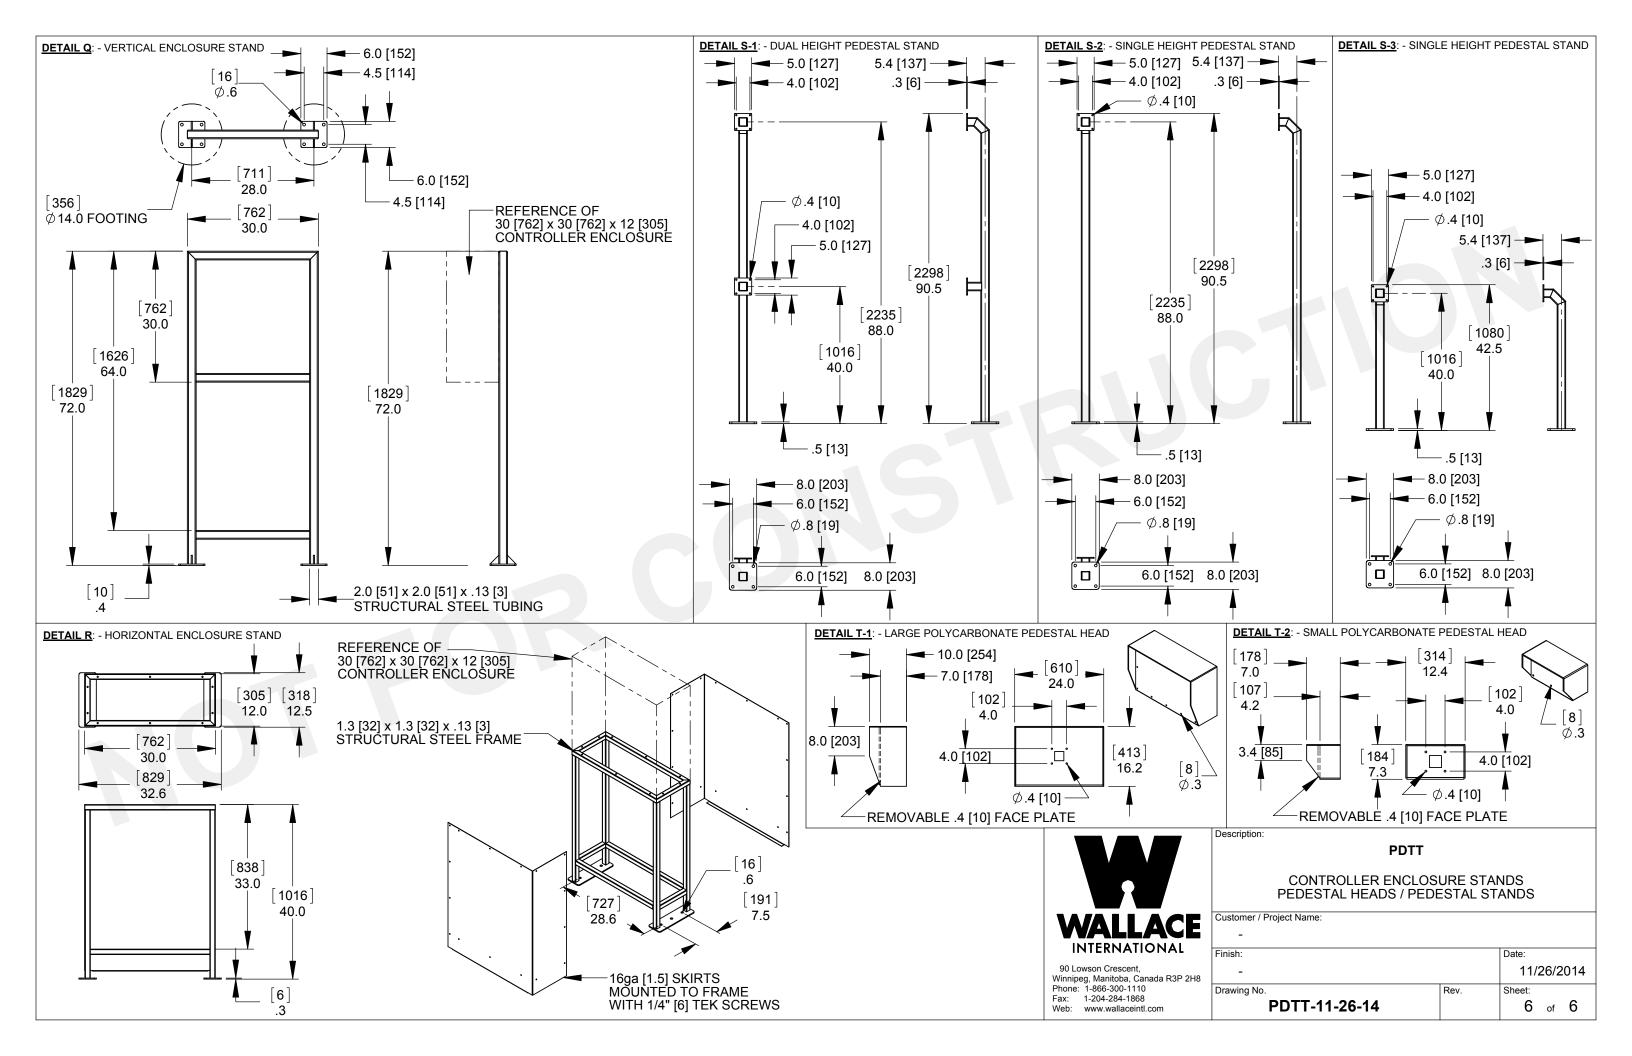

|
| 3                                                                                                    | Finish: Date:<br>- 11/26/2014                                                                                                    |
|                                                                                                      | Drawing No. Rev. Sheet: 3 of 6                                                                                                   |
|                                                                                                      |                                                                                                                                  |