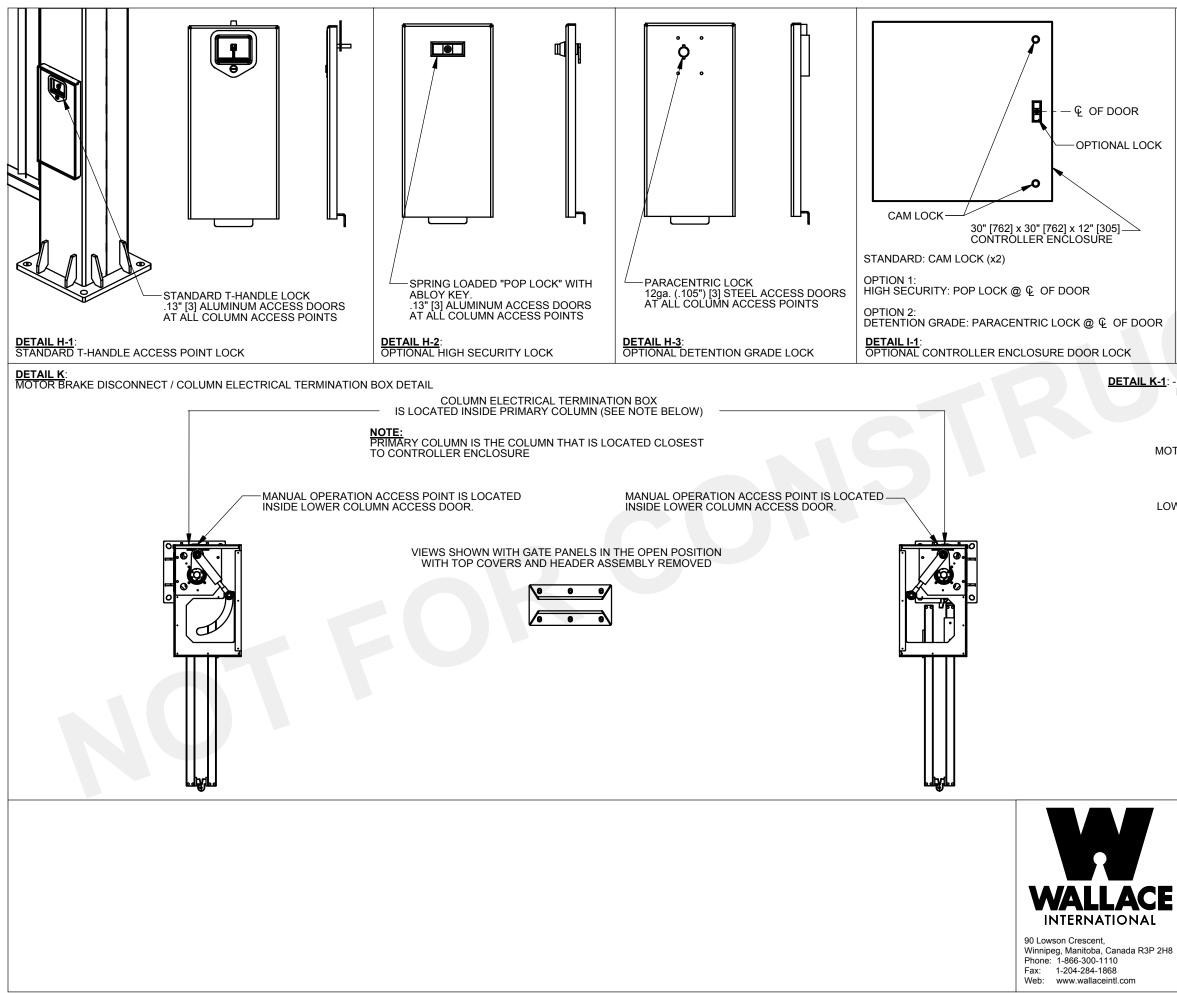

| _                                                                                                    |                                                                                                                                  |
|------------------------------------------------------------------------------------------------------|----------------------------------------------------------------------------------------------------------------------------------|
|                                                                                                      | 30" [762] x 30" [762] x 12" [305] NEMA 3R ENCLOSURE CAN BE FITTED<br>WITH OPTIONAL HEATING AND COOLING KITS TO ACCOMODATE A WIDE |
|                                                                                                      | RANGE OF TEMPERATURES. OPTIONAL HOT WEATHER KIT INCLUDES:                                                                        |
|                                                                                                      | EXHAUST FAN, VENT GRILLES, RAIN SHROUDS AND THERMOSTAT.<br>OPTIONAL COLD WEATHER KIT INCLUDES:                                   |
|                                                                                                      | 320 WATT SELF-REGULATING, THERMAL COVER, (THERMAL COVER IS<br>AVAILABLE ONLY IF CONTROLLER ENCLOSURE IS FREE STANDING)           |
|                                                                                                      | DETAIL J-1:<br>ENVIRONMENTAL CONTROLS                                                                                            |
| - COLUMN ACCESS TERMINATION<br>BRAKE DISCONNECT DETAIL<br>TOR BRAKE RELEASE CABLE<br>WER ACCESS DOOR |                                                                                                                                  |
|                                                                                                      | PDTT                                                                                                                             |
|                                                                                                      | POST DRIVE TOP TRACK SPEED GATE<br>STANDARD NOTES AND OPTIONS CONT'D                                                             |
|                                                                                                      | Customer / Project Name:                                                                                                         |
| 3                                                                                                    | Finish: Date:<br>- 11/26/2014                                                                                                    |
|                                                                                                      | Drawing No. Rev. Sheet: 3 of 6                                                                                                   |
|                                                                                                      |                                                                                                                                  |