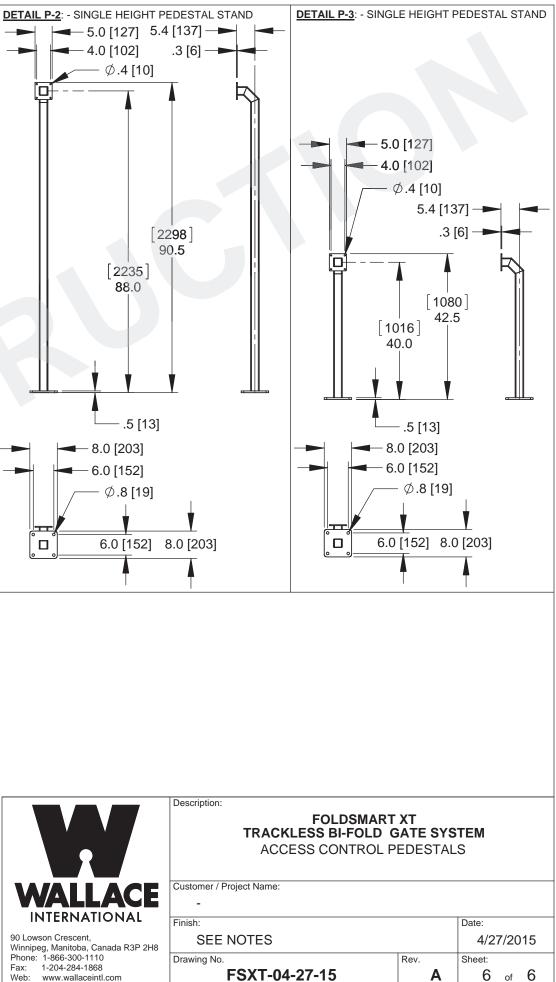

|   |                              |
|                                                               | GENERAL NOTES AND OPTIONS Customer / Project Name: -                                                                           |   |                              |
| 18                                                            | Finish:<br>SEE NOTES<br>Drawing No. Rev.                                                                                       |   | Date:<br>4/27/2015<br>Sheet: |
|                                                               | FSXT-04-27-15                                                                                                                  | Α | 4 of 6                       |