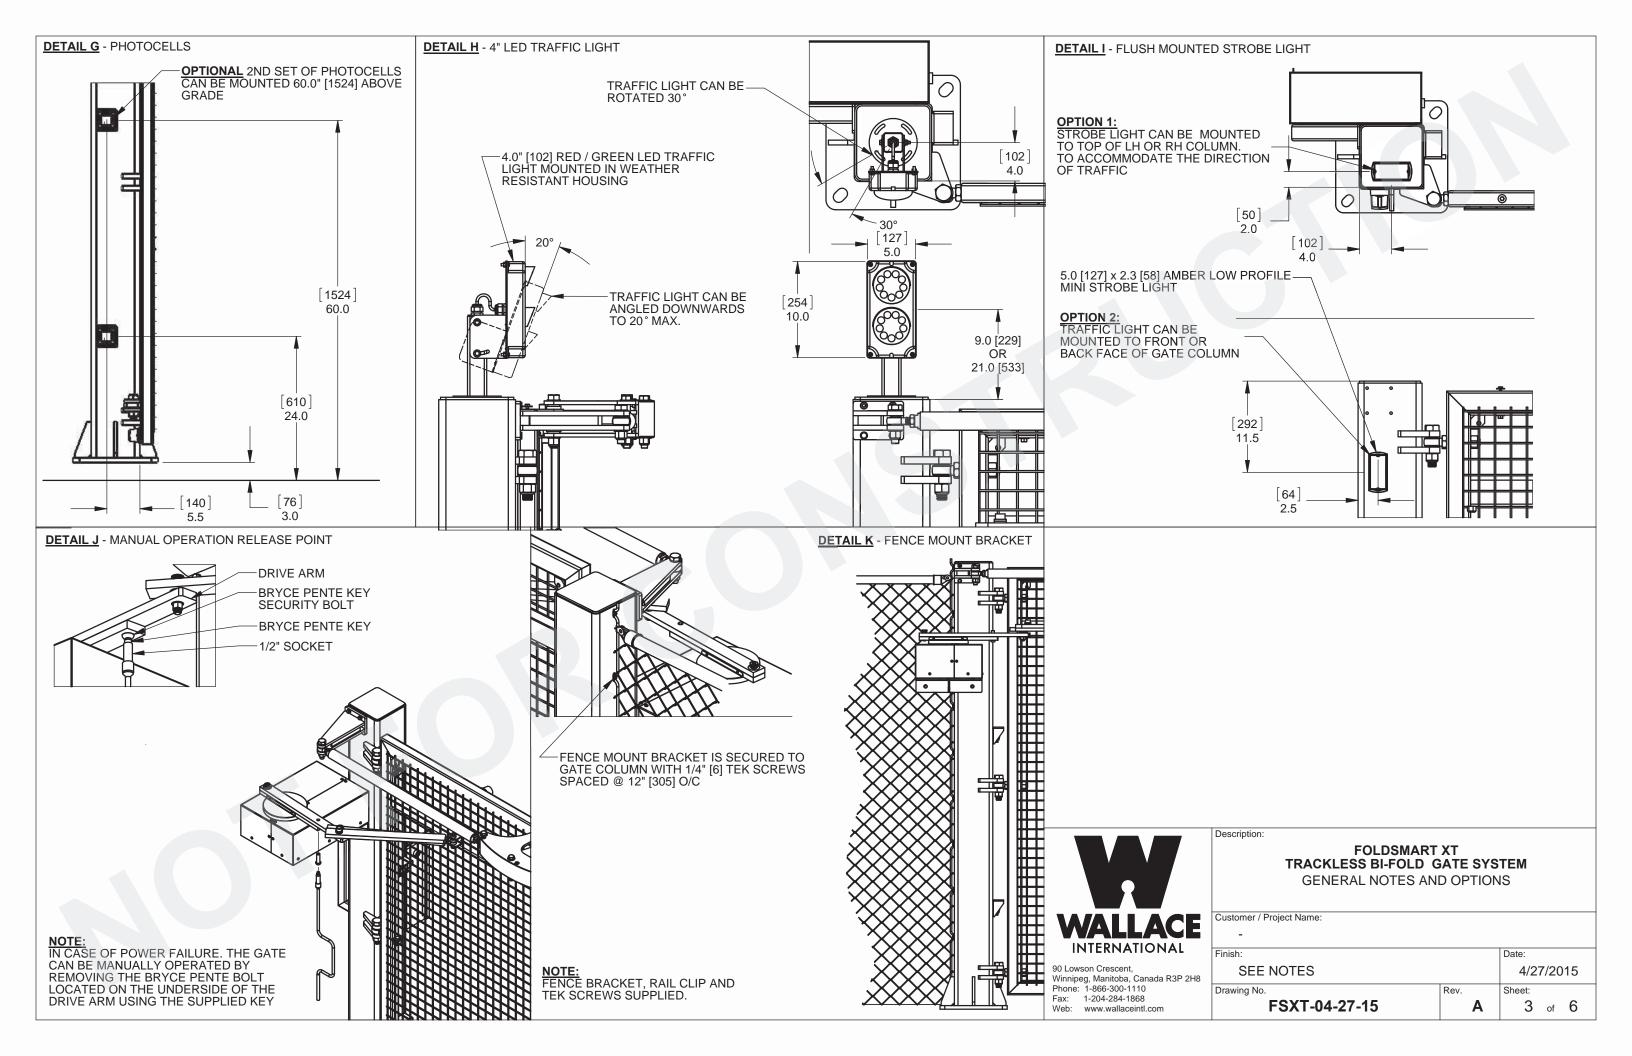

|                                                               | CLIMB EDGE (3)<br>DRAWBAR AT 3<br>[3] ALUMINUM ANTI-CLIMB EDGE<br>SECURED TO GATE PANELS WITH<br>1/4-20 [6] TAMPERPROOF SCREWS |   |                              |
|---------------------------------------------------------------|--------------------------------------------------------------------------------------------------------------------------------|---|------------------------------|
|                                                               |                                                                                                                                |   | 95]<br>3.8                   |
|                                                               |                                                                                                                                |   | Ì                            |
| Description:<br>FOLDSMART XT<br>TRACKLESS BI-FOLD GATE SYSTEM |                                                                                                                                |   |                              |
|                                                               | GENERAL NOTES AND OPTIONS Customer / Project Name: -                                                                           |   |                              |
| 18                                                            | Finish:<br>SEE NOTES<br>Drawing No. Rev.                                                                                       |   | Date:<br>4/27/2015<br>Sheet: |
|                                                               | FSXT-04-27-15                                                                                                                  | Α | 4 of 6                       |