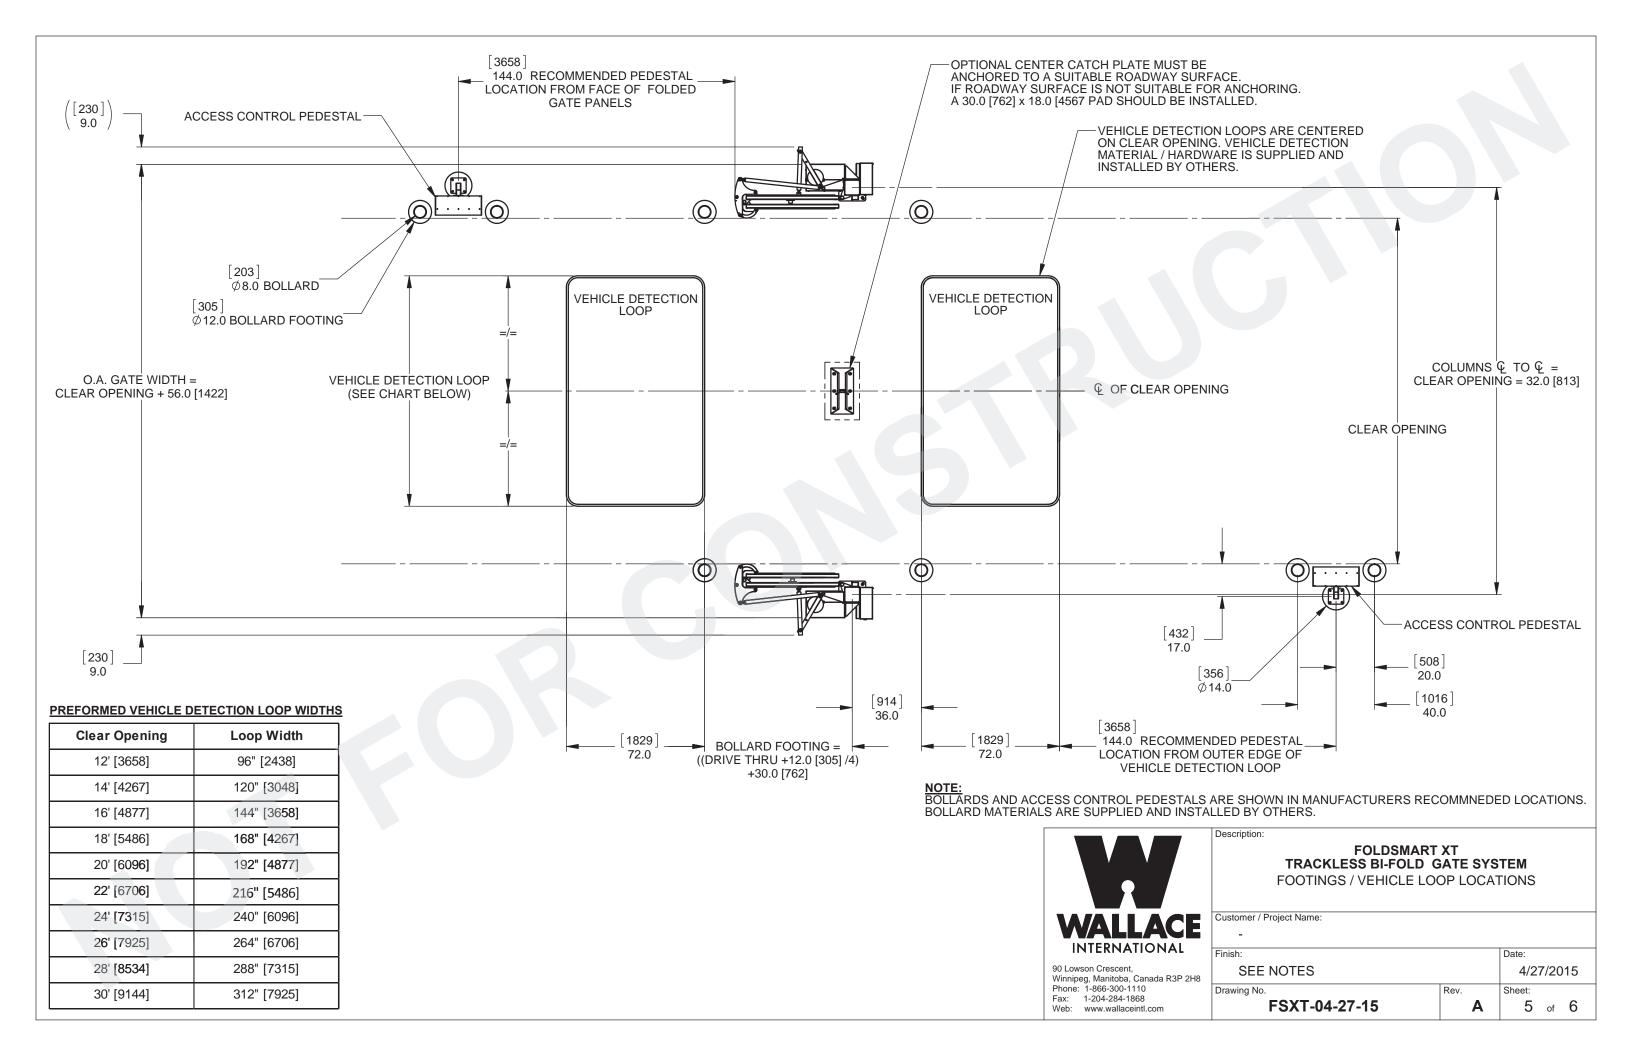

|   |                              |
|                                                               | GENERAL NOTES AND OPTIONS Customer / Project Name: -                                                                           |   |                              |
| 18                                                            | Finish:<br>SEE NOTES<br>Drawing No. Rev.                                                                                       |   | Date:<br>4/27/2015<br>Sheet: |
|                                                               | FSXT-04-27-15                                                                                                                  | Α | 4 of 6                       |