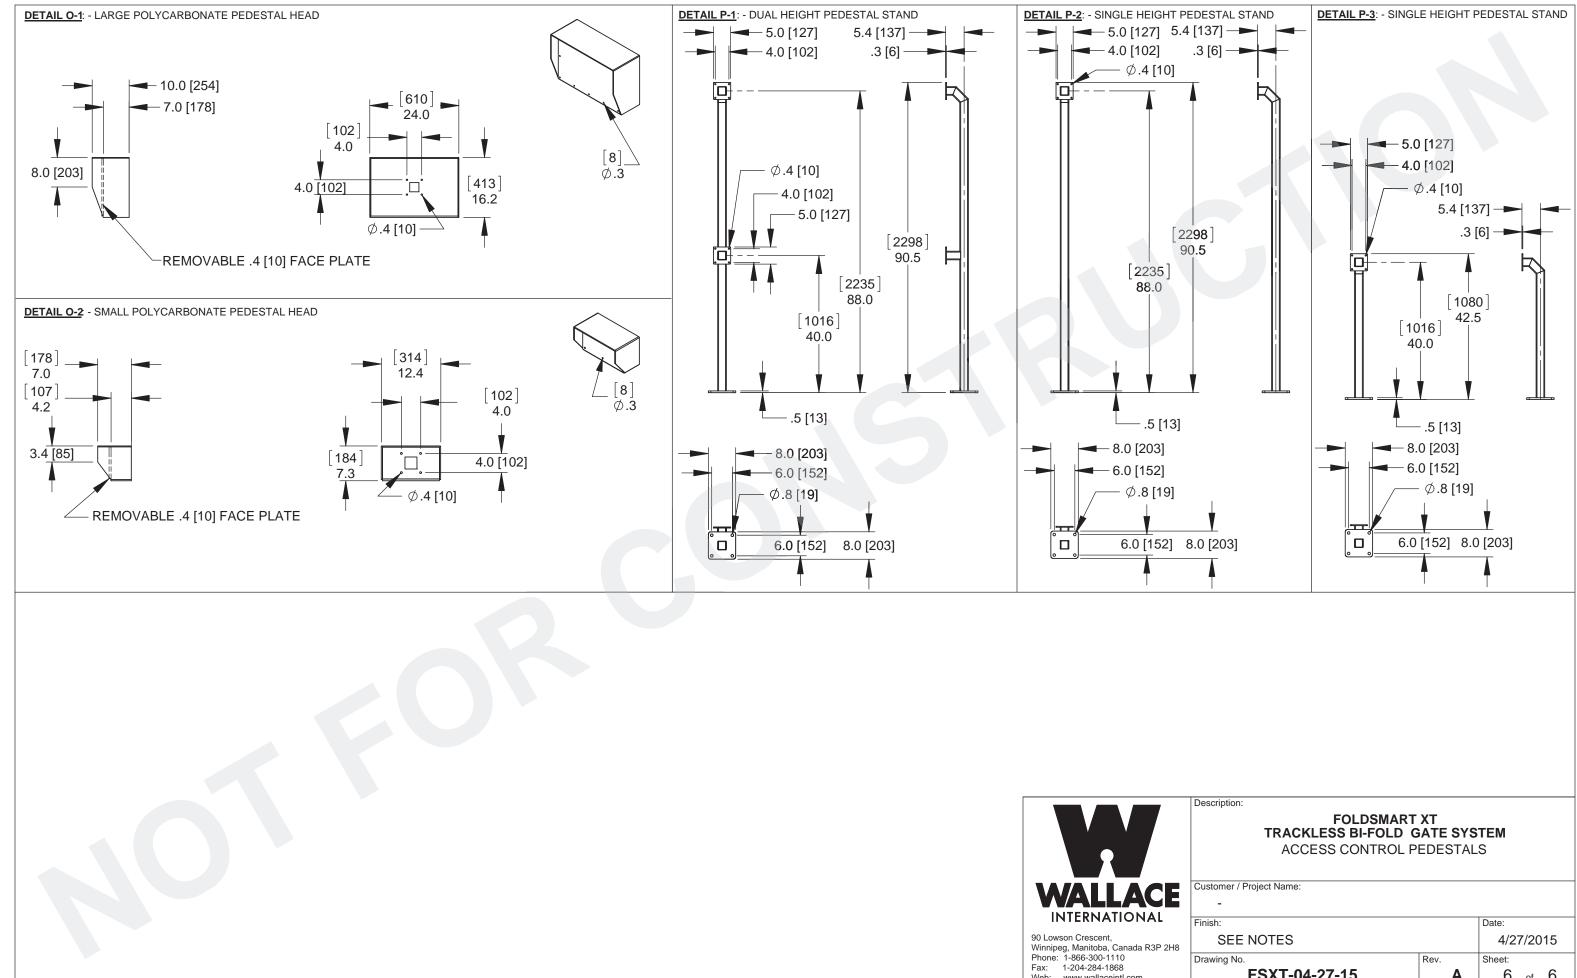

|   |                              |
|                                                               | GENERAL NOTES AND OPTIONS Customer / Project Name: -                                                                           |   |                              |
| 18                                                            | Finish:<br>SEE NOTES<br>Drawing No. Rev.                                                                                       |   | Date:<br>4/27/2015<br>Sheet: |
|                                                               | FSXT-04-27-15                                                                                                                  | Α | 4 of 6                       |