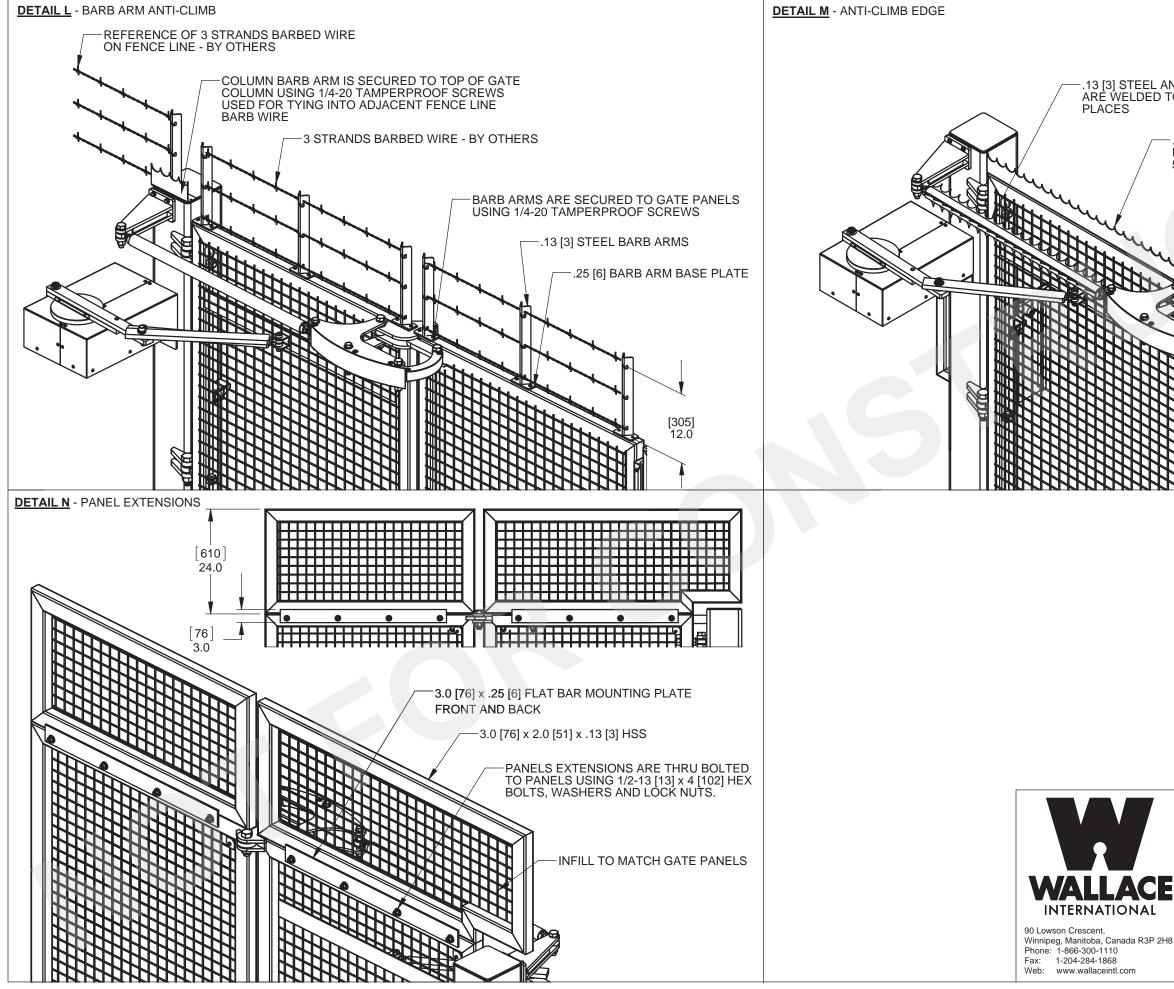

|                                                               | CLIMB EDGE (3)<br>DRAWBAR AT 3<br>[3] ALUMINUM ANTI-CLIMB EDGE<br>SECURED TO GATE PANELS WITH<br>1/4-20 [6] TAMPERPROOF SCREWS |   |                              |
|---------------------------------------------------------------|--------------------------------------------------------------------------------------------------------------------------------|---|------------------------------|
|                                                               |                                                                                                                                |   | 95]<br>3.8                   |
|                                                               |                                                                                                                                |   | Ì                            |
| Description:<br>FOLDSMART XT<br>TRACKLESS BI-FOLD GATE SYSTEM |                                                                                                                                |   |                              |
|                                                               | GENERAL NOTES AND OPTIONS Customer / Project Name: -                                                                           |   |                              |
| 18                                                            | Finish:<br>SEE NOTES<br>Drawing No. Rev.                                                                                       |   | Date:<br>4/27/2015<br>Sheet: |
|                                                               | FSXT-04-27-15                                                                                                                  | Α | 4 of 6                       |