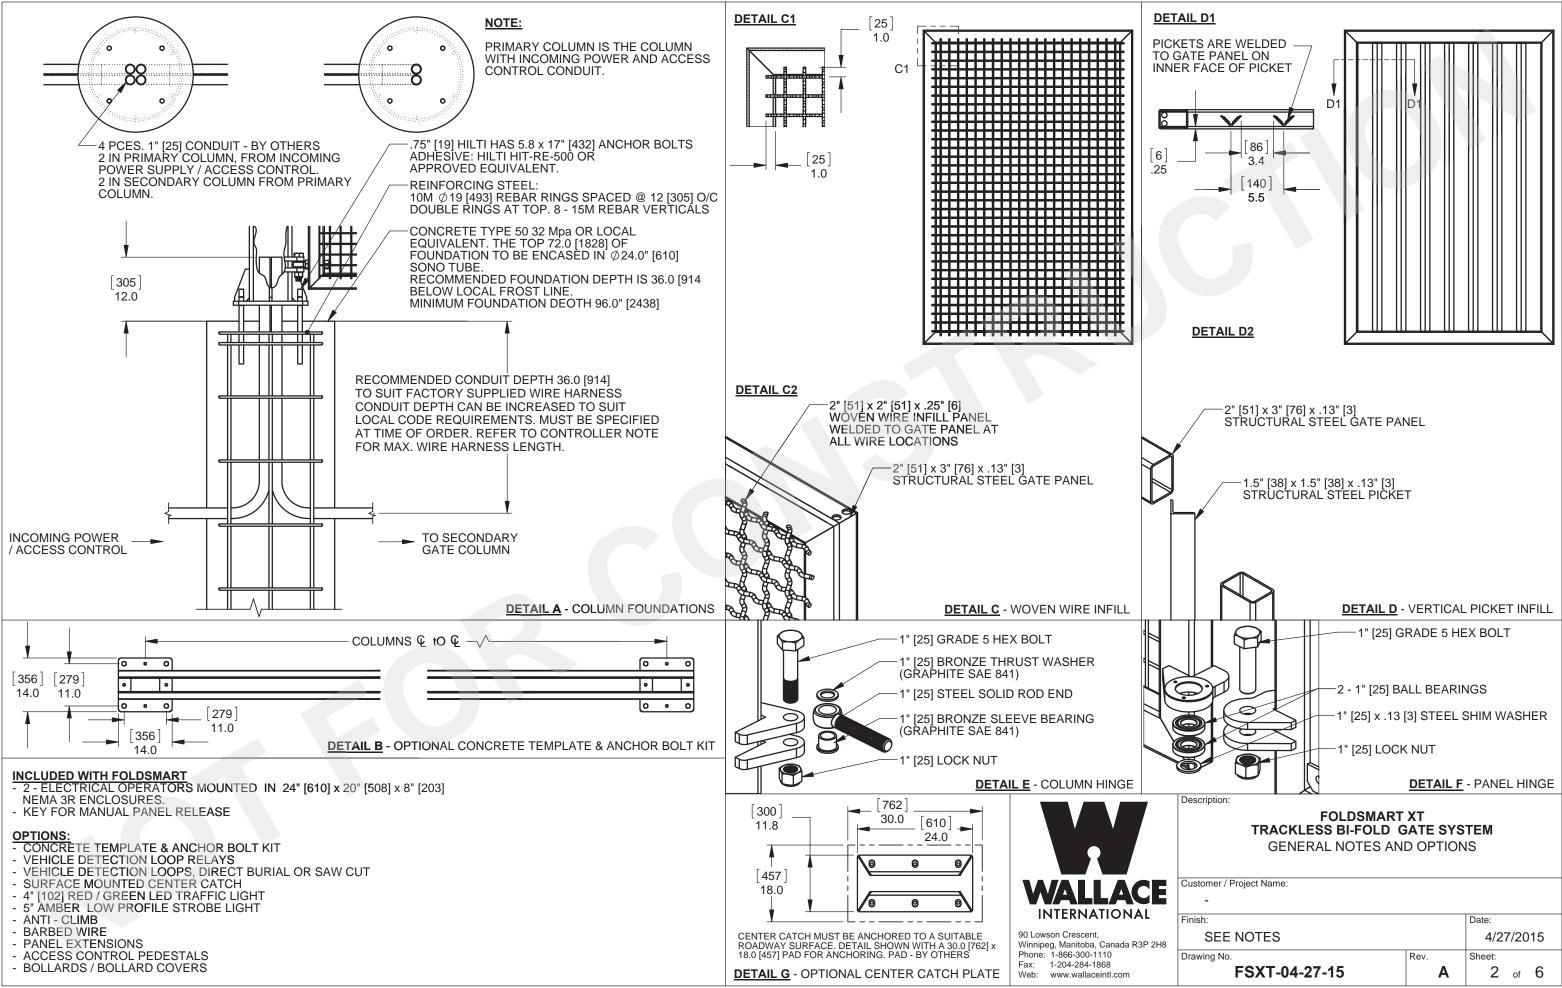

|                                                               | CLIMB EDGE (3)<br>DRAWBAR AT 3<br>[3] ALUMINUM ANTI-CLIMB EDGE<br>SECURED TO GATE PANELS WITH<br>1/4-20 [6] TAMPERPROOF SCREWS |   |                              |
|---------------------------------------------------------------|--------------------------------------------------------------------------------------------------------------------------------|---|------------------------------|
|                                                               |                                                                                                                                |   | 95]<br>3.8                   |
|                                                               |                                                                                                                                |   | Ì                            |
| Description:<br>FOLDSMART XT<br>TRACKLESS BI-FOLD GATE SYSTEM |                                                                                                                                |   |                              |
|                                                               | GENERAL NOTES AND OPTIONS Customer / Project Name: -                                                                           |   |                              |
| 18                                                            | Finish:<br>SEE NOTES<br>Drawing No. Rev.                                                                                       |   | Date:<br>4/27/2015<br>Sheet: |
|                                                               | FSXT-04-27-15                                                                                                                  | Α | 4 of 6                       |