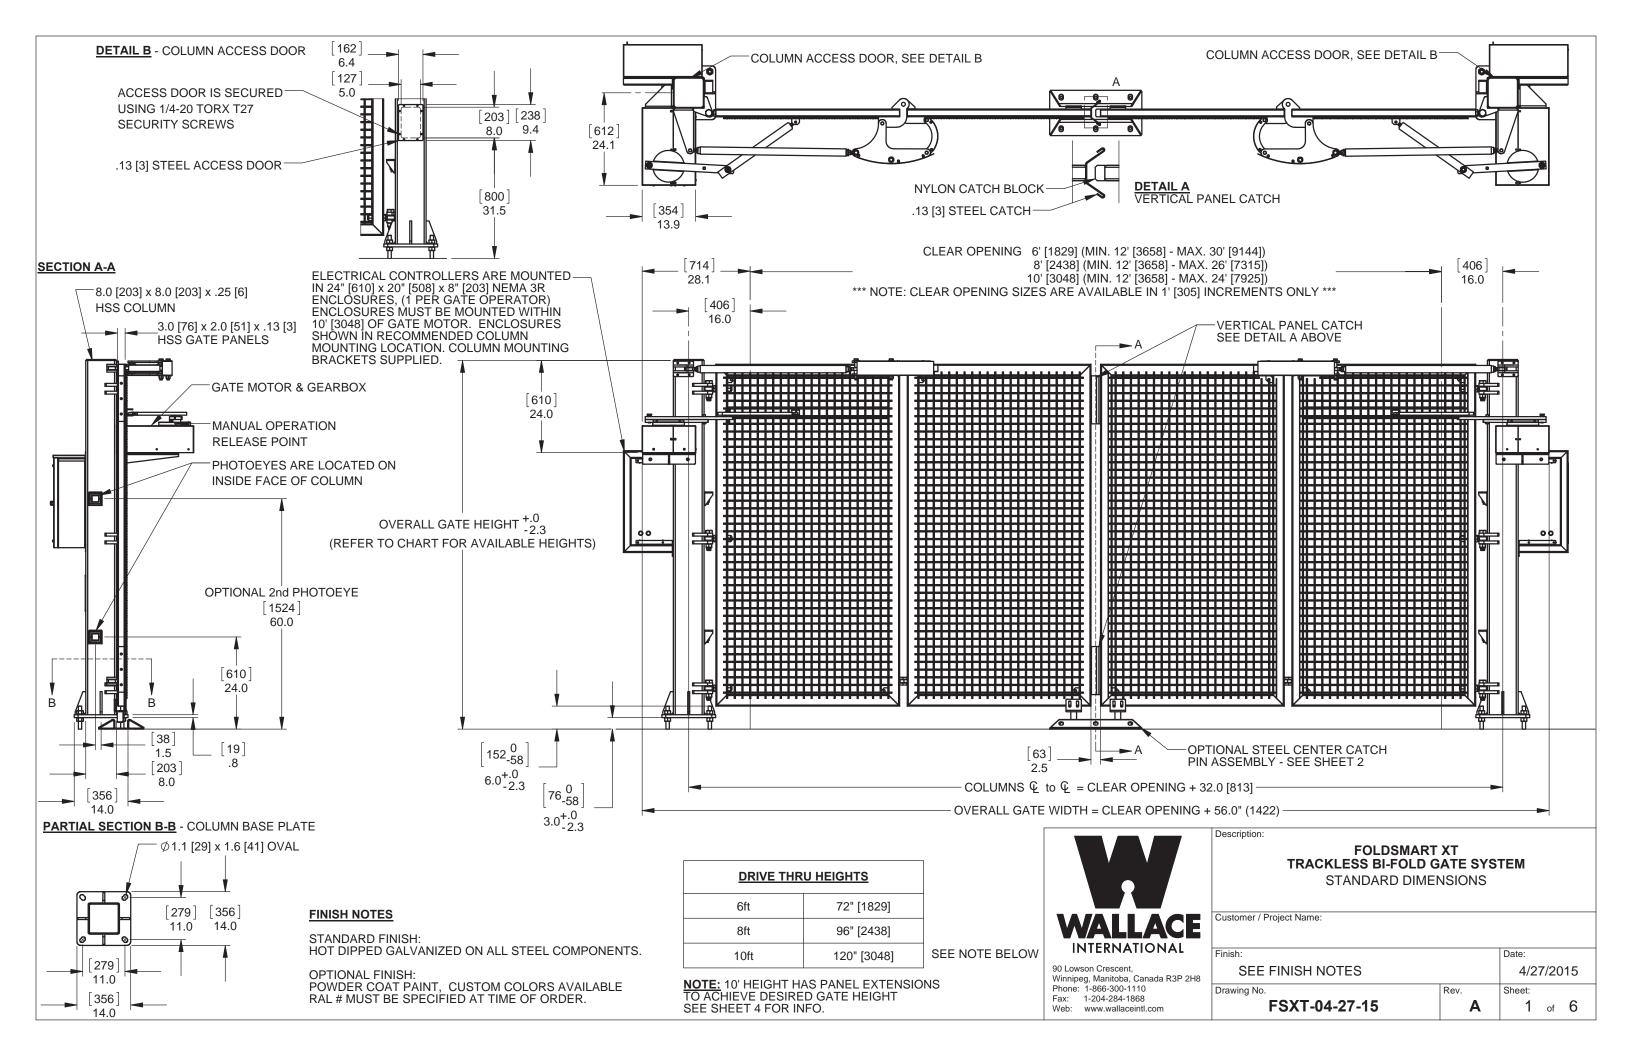

|                                                               | CLIMB EDGE (3)<br>DRAWBAR AT 3<br>[3] ALUMINUM ANTI-CLIMB EDGE<br>SECURED TO GATE PANELS WITH<br>1/4-20 [6] TAMPERPROOF SCREWS |   |                              |
|---------------------------------------------------------------|--------------------------------------------------------------------------------------------------------------------------------|---|------------------------------|
|                                                               |                                                                                                                                |   | 95]<br>3.8                   |
|                                                               |                                                                                                                                |   | Ì                            |
| Description:<br>FOLDSMART XT<br>TRACKLESS BI-FOLD GATE SYSTEM |                                                                                                                                |   |                              |
|                                                               | GENERAL NOTES AND OPTIONS Customer / Project Name: -                                                                           |   |                              |
| 18                                                            | Finish:<br>SEE NOTES<br>Drawing No. Rev.                                                                                       |   | Date:<br>4/27/2015<br>Sheet: |
|                                                               | FSXT-04-27-15                                                                                                                  | Α | 4 of 6                       |