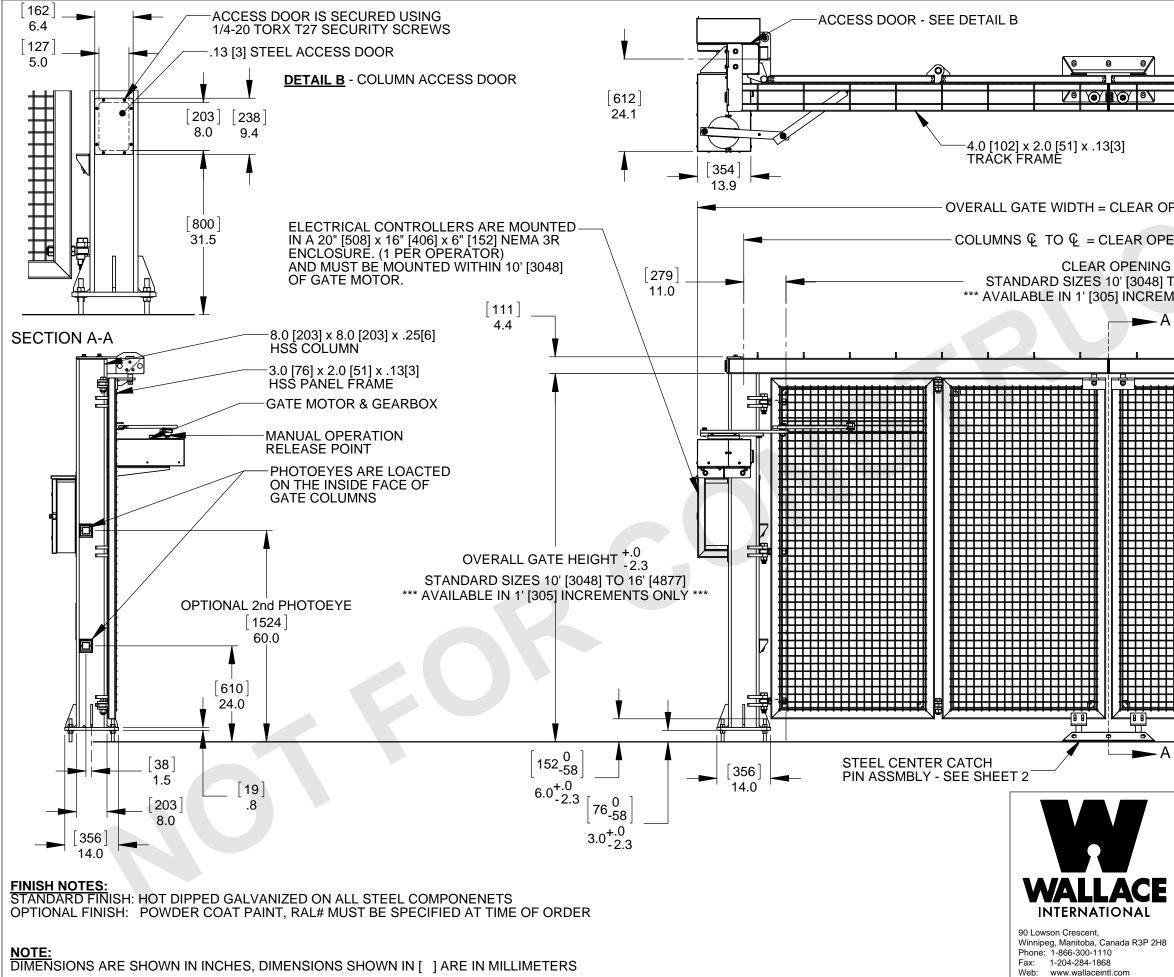

| ACCESS DOOR - SEE DETAIL B |                                     |                         |      |         |                     |  |  |  |  |  |
|----------------------------|-------------------------------------|-------------------------|------|---------|---------------------|--|--|--|--|--|
|                            |                                     |                         |      |         |                     |  |  |  |  |  |
|                            | <u> </u>                            |                         |      | do.     |                     |  |  |  |  |  |
|                            |                                     |                         |      |         |                     |  |  |  |  |  |
|                            | ENING + 46.0 [1<br>IING + 22.0" [55 |                         |      |         |                     |  |  |  |  |  |
| G<br>  TC<br>ME            | 0 24' [7315]<br>NTS ONLY ***        |                         |      |         |                     |  |  |  |  |  |
| A                          |                                     |                         |      |         |                     |  |  |  |  |  |
|                            |                                     |                         |      |         |                     |  |  |  |  |  |
|                            |                                     |                         |      |         |                     |  |  |  |  |  |
|                            |                                     |                         |      |         | · · ·               |  |  |  |  |  |
|                            |                                     |                         |      |         |                     |  |  |  |  |  |
|                            |                                     |                         |      |         |                     |  |  |  |  |  |
|                            |                                     |                         |      |         |                     |  |  |  |  |  |
|                            |                                     |                         |      |         |                     |  |  |  |  |  |
|                            |                                     |                         |      |         |                     |  |  |  |  |  |
|                            |                                     |                         |      |         |                     |  |  |  |  |  |
| A                          |                                     |                         |      |         | <u> </u>            |  |  |  |  |  |
|                            | Description:                        |                         |      |         |                     |  |  |  |  |  |
|                            |                                     | FOLDSN<br>P TRACK BI-FO | LD G | ATE SYS | EM                  |  |  |  |  |  |
|                            | STANDARD DIMENSIONS                 |                         |      |         |                     |  |  |  |  |  |
|                            | Customer / Project Na<br>-          | me:                     |      |         |                     |  |  |  |  |  |
| 8                          | Finish:<br>SEE NOTE                 | S                       |      |         | Date:<br>11/19/2013 |  |  |  |  |  |
|                            | Drawing No.<br>FSTT                 | -11-19-13               |      | Rev.    | Sheet:<br>1 of 5    |  |  |  |  |  |