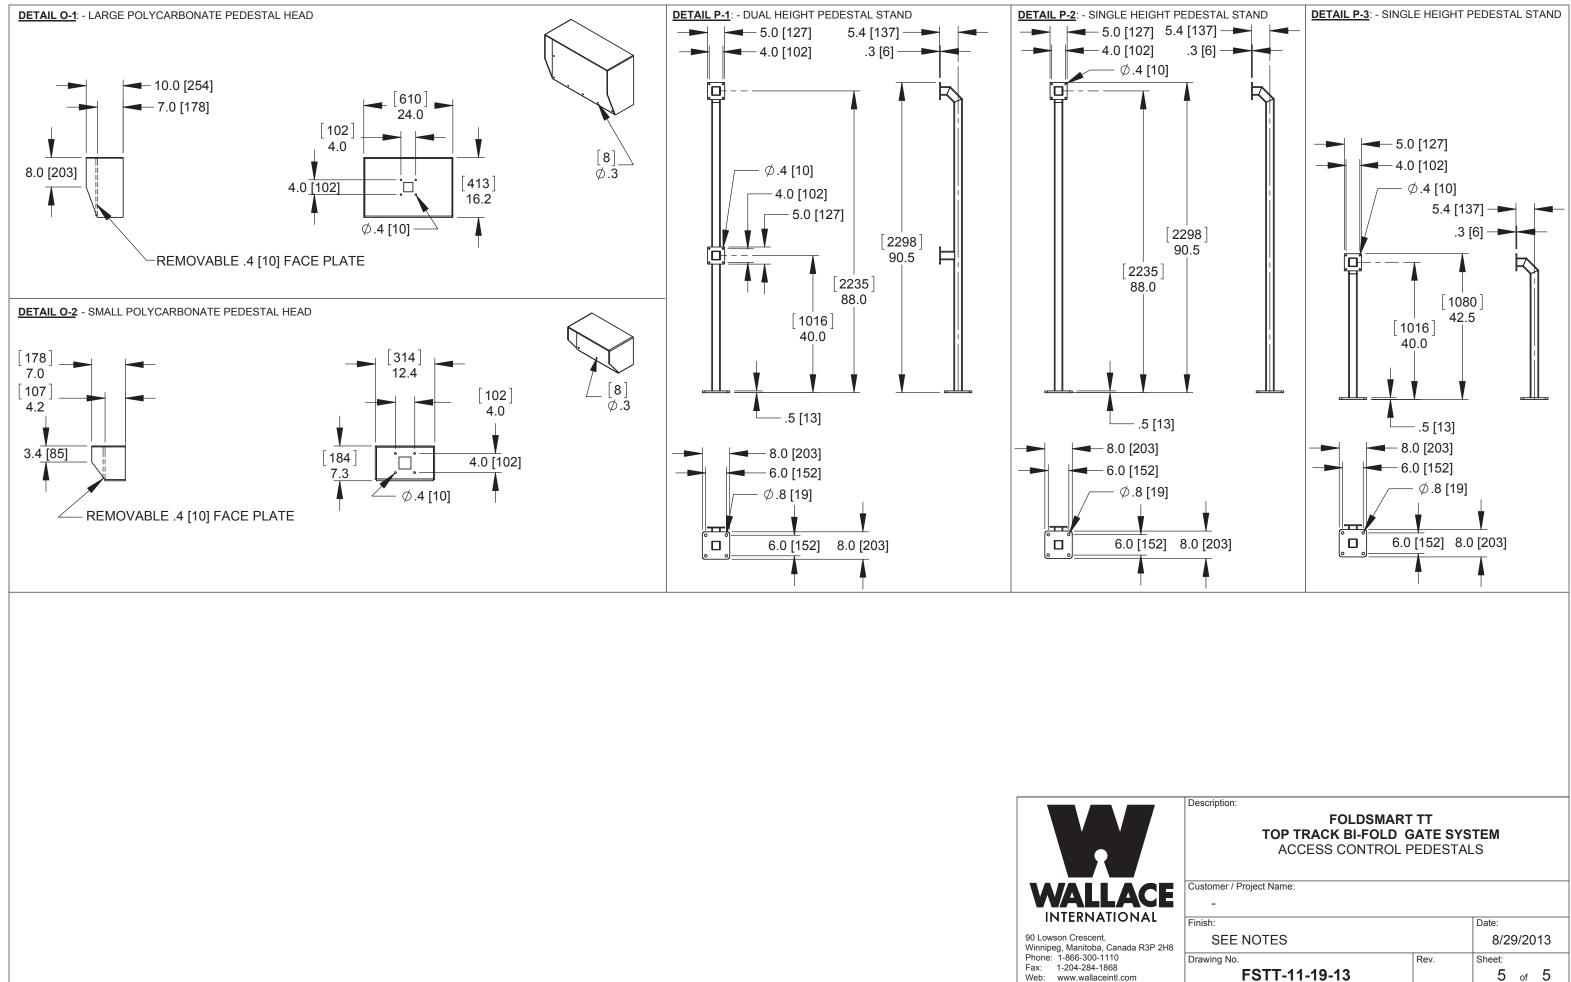

| ACCESS DOOR - SEE DETAIL B |                                     |                         |      |         |                     |  |  |  |  |  |
|----------------------------|-------------------------------------|-------------------------|------|---------|---------------------|--|--|--|--|--|
|                            |                                     |                         |      |         |                     |  |  |  |  |  |
|                            | <u> </u>                            |                         |      | do.     |                     |  |  |  |  |  |
|                            |                                     |                         |      |         |                     |  |  |  |  |  |
|                            | ENING + 46.0 [1<br>IING + 22.0" [55 |                         |      |         |                     |  |  |  |  |  |
| G<br>  TC<br>ME            | 0 24' [7315]<br>NTS ONLY ***        |                         |      |         |                     |  |  |  |  |  |
| A                          |                                     |                         |      |         |                     |  |  |  |  |  |
|                            |                                     |                         |      |         |                     |  |  |  |  |  |
|                            |                                     |                         |      |         |                     |  |  |  |  |  |
|                            |                                     |                         |      |         | · · ·               |  |  |  |  |  |
|                            |                                     |                         |      |         |                     |  |  |  |  |  |
|                            |                                     |                         |      |         |                     |  |  |  |  |  |
|                            |                                     |                         |      |         |                     |  |  |  |  |  |
|                            |                                     |                         |      |         |                     |  |  |  |  |  |
|                            |                                     |                         |      |         |                     |  |  |  |  |  |
|                            |                                     |                         |      |         |                     |  |  |  |  |  |
| A                          |                                     |                         |      |         | <u> </u>            |  |  |  |  |  |
|                            | Description:                        |                         |      |         |                     |  |  |  |  |  |
|                            |                                     | FOLDSN<br>P TRACK BI-FO | LD G | ATE SYS | EM                  |  |  |  |  |  |
|                            | STANDARD DIMENSIONS                 |                         |      |         |                     |  |  |  |  |  |
|                            | Customer / Project Na<br>-          | me:                     |      |         |                     |  |  |  |  |  |
| 8                          | Finish:<br>SEE NOTE                 | S                       |      |         | Date:<br>11/19/2013 |  |  |  |  |  |
|                            | Drawing No.<br>FSTT                 | -11-19-13               |      | Rev.    | Sheet:<br>1 of 5    |  |  |  |  |  |