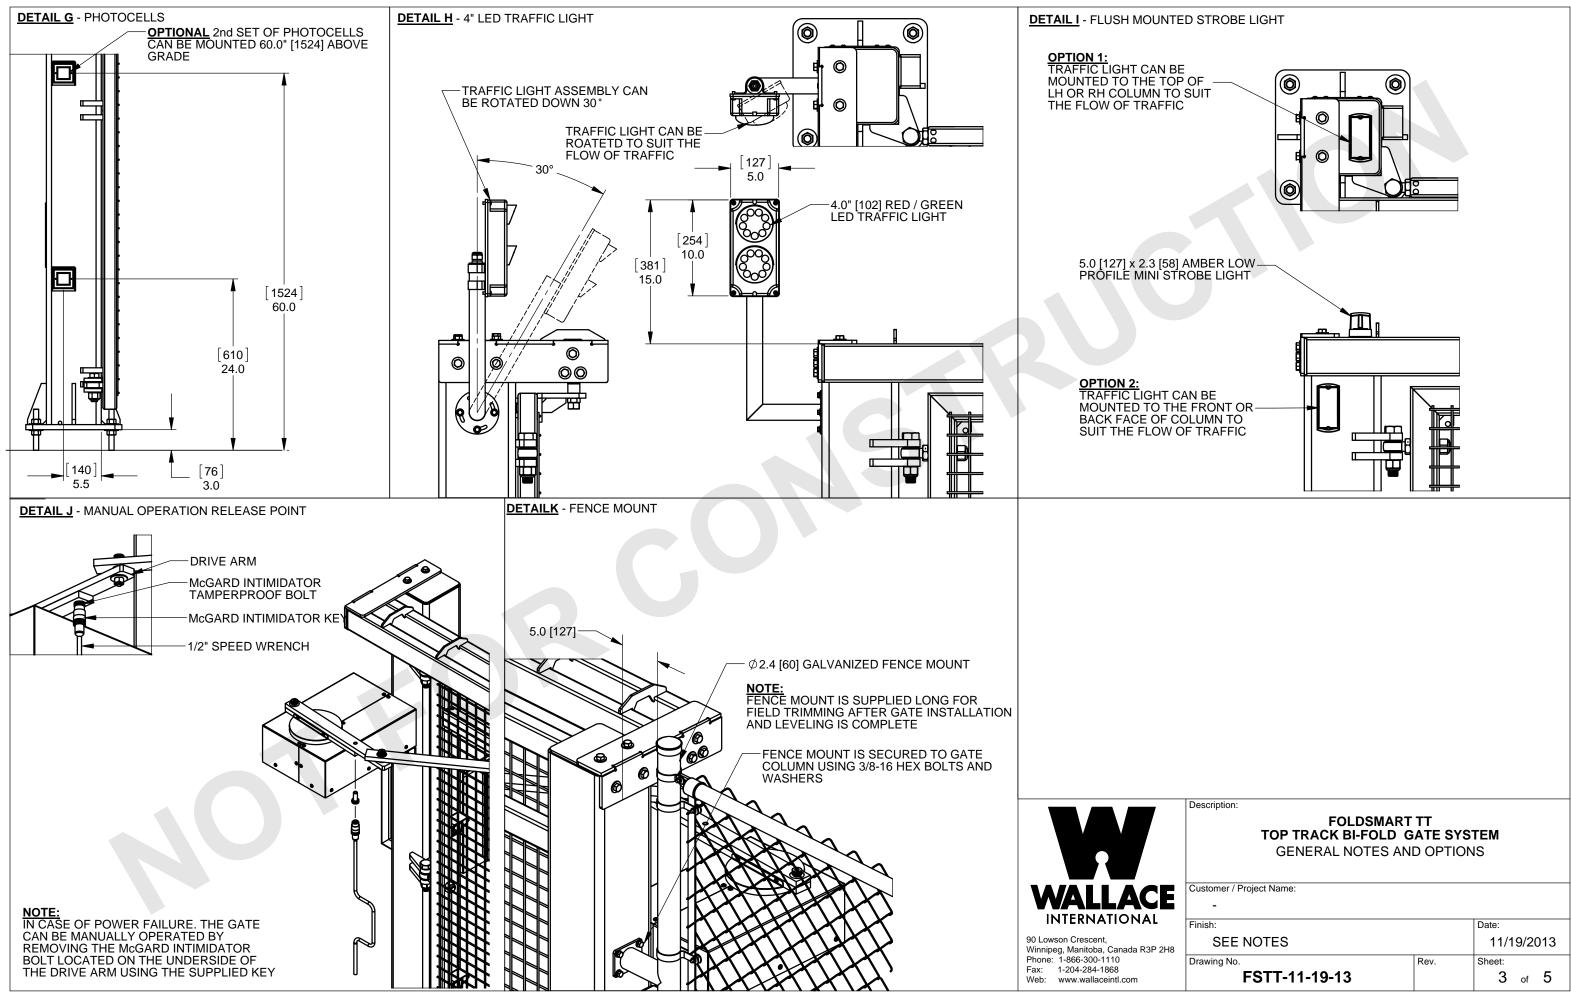

<br>SEE NOTE                 | S                       |      |         | Date:<br>11/19/2013 |  |  |  |  |  |
|                            | Drawing No.<br>FSTT                 | -11-19-13               |      | Rev.    | Sheet:<br>1 of 5    |  |  |  |  |  |



|     | FSTT-11-19-13            |      | 2      | of   | 5   |  |
|-----|--------------------------|------|--------|------|-----|--|
|     | Drawing No.              | Rev. | Sheet: |      |     |  |
|     | SEE NOTES                |      | 11/    | 19/2 | 013 |  |
|     | Finish:                  |      | Date:  |      |     |  |
|     | -                        |      |        |      |     |  |
|     | Customer / Project Name: |      |        |      |     |  |
| - 1 |                          |      |        |      |     |  |









Fax: 1-204-284-1868 Web: www.wallaceintl.com