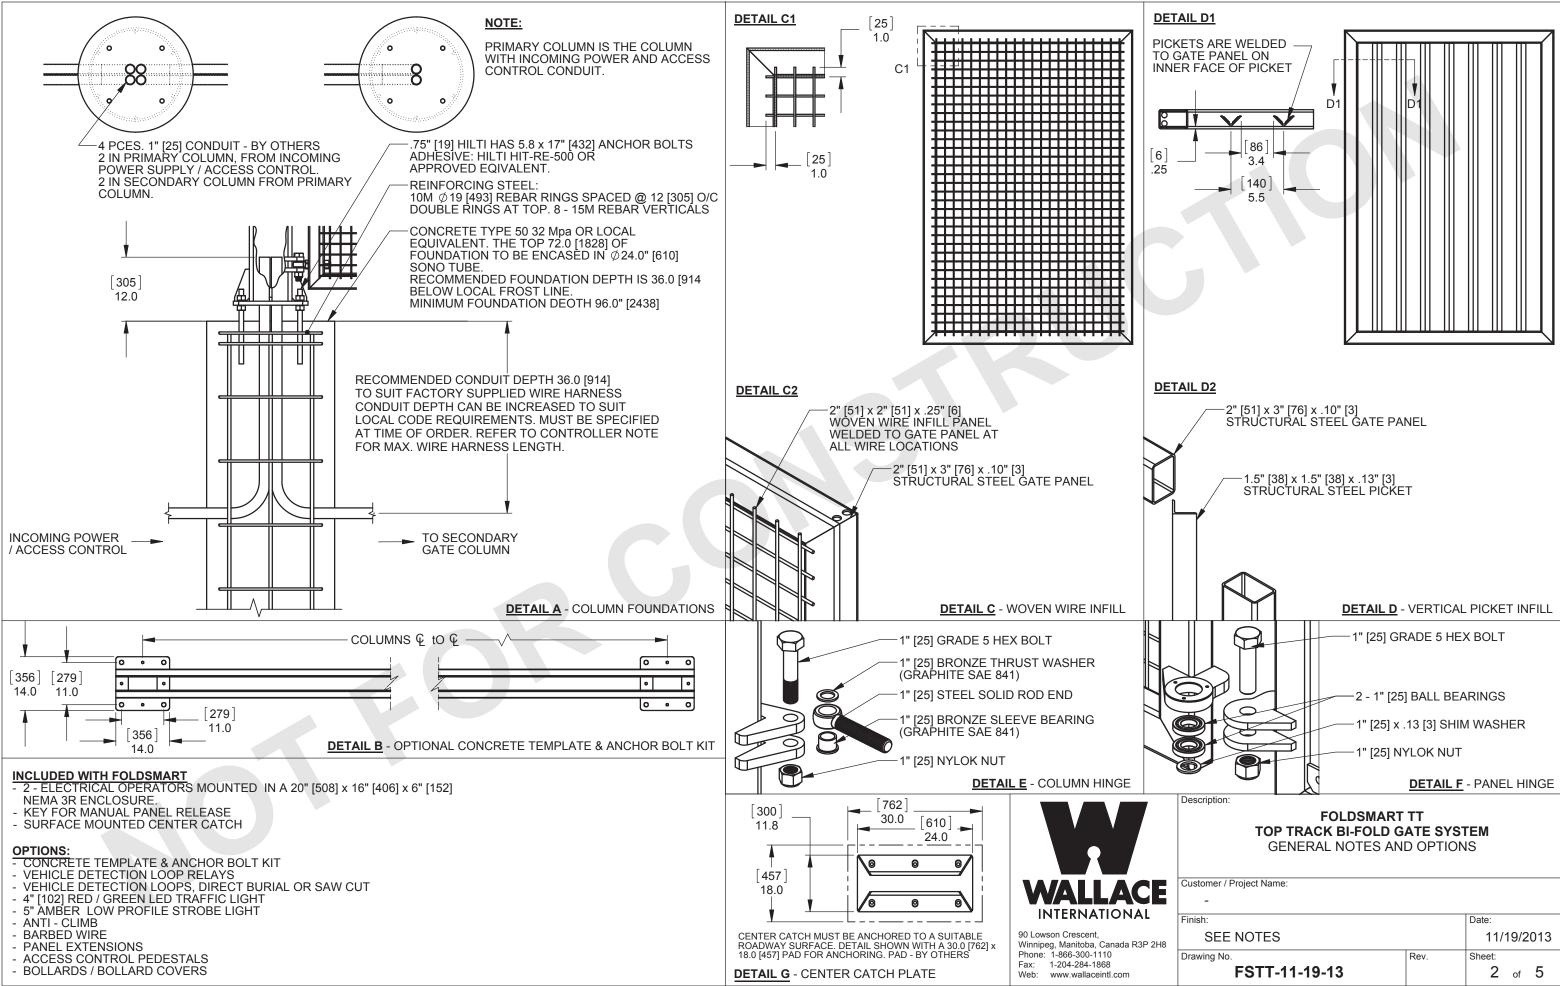

|     | FSTT-11-19-13            |      | 2      | of   | 5   |  |
|-----|--------------------------|------|--------|------|-----|--|
|     | Drawing No.              | Rev. | Sheet: |      |     |  |
|     | SEE NOTES                |      | 11/    | 19/2 | 013 |  |
|     | Finish:                  |      | Date:  |      |     |  |
|     | -                        |      |        |      |     |  |
|     | Customer / Project Name: |      |        |      |     |  |
| - 1 |                          |      |        |      |     |  |