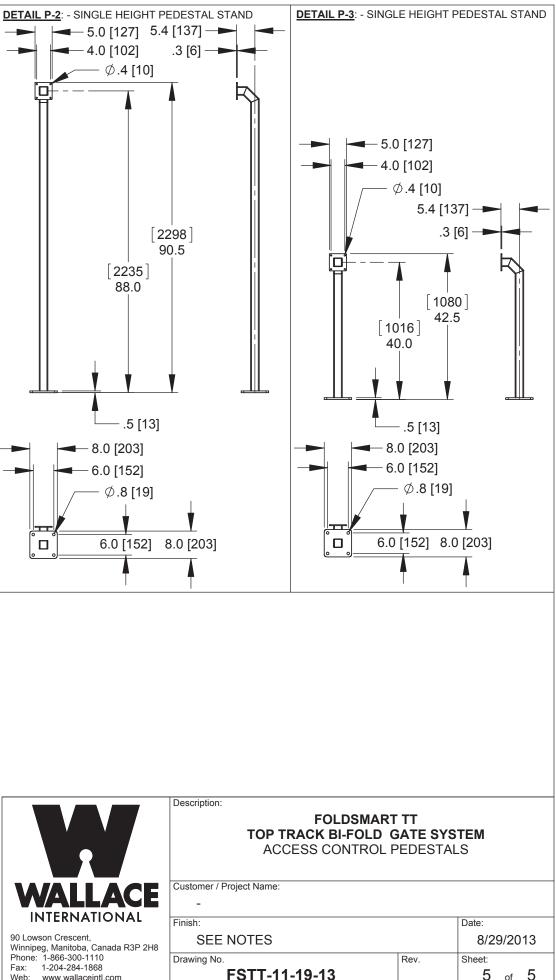

| ACCESS DOOR - SEE DETAIL B |                                     |                         |      |         |                     |  |  |  |  |  |
|----------------------------|-------------------------------------|-------------------------|------|---------|---------------------|--|--|--|--|--|
|                            |                                     |                         |      |         |                     |  |  |  |  |  |
|                            | <u> </u>                            |                         |      | do.     |                     |  |  |  |  |  |
|                            |                                     |                         |      |         |                     |  |  |  |  |  |
|                            | ENING + 46.0 [1<br>IING + 22.0" [55 |                         |      |         |                     |  |  |  |  |  |
| G<br>  TC<br>ME            | 0 24' [7315]<br>NTS ONLY ***        |                         |      |         |                     |  |  |  |  |  |
| A                          |                                     |                         |      |         |                     |  |  |  |  |  |
|                            |                                     |                         |      |         |                     |  |  |  |  |  |
|                            |                                     |                         |      |         |                     |  |  |  |  |  |
|                            |                                     |                         |      |         | · · ·               |  |  |  |  |  |
|                            |                                     |                         |      |         |                     |  |  |  |  |  |
|                            |                                     |                         |      |         |                     |  |  |  |  |  |
|                            |                                     |                         |      |         |                     |  |  |  |  |  |
|                            |                                     |                         |      |         |                     |  |  |  |  |  |
|                            |                                     |                         |      |         |                     |  |  |  |  |  |
|                            |                                     |                         |      |         |                     |  |  |  |  |  |
| A                          |                                     |                         |      |         | <u> </u>            |  |  |  |  |  |
|                            | Description:                        |                         |      |         |                     |  |  |  |  |  |
|                            |                                     | FOLDSN<br>P TRACK BI-FO | LD G | ATE SYS | EM                  |  |  |  |  |  |
|                            | STANDARD DIMENSIONS                 |                         |      |         |                     |  |  |  |  |  |
|                            | Customer / Project Na<br>-          | me:                     |      |         |                     |  |  |  |  |  |
| 8                          | Finish:<br>SEE NOTE                 | S                       |      |         | Date:<br>11/19/2013 |  |  |  |  |  |
|                            | Drawing No.<br>FSTT                 | -11-19-13               |      | Rev.    | Sheet:<br>1 of 5    |  |  |  |  |  |