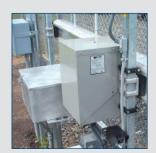

## **INDUSTRIAL SECURITY**

Clean, aesthetically pleasing design

Anti-climb top rai

Post and guide rollers

Post mounted kinetic gate operator

| TECHNICAL<br>DATA              | UNIT         | ALPHA                              |
|--------------------------------|--------------|------------------------------------|
| Voltage                        | VAC          | 110 - 240V                         |
| Frequency                      | HZ           | 50 - 60                            |
| Current                        | Α            | 15                                 |
| Duty Cycle                     | %            | 100                                |
| Max. Clear Drive<br>Thru Width | Feet (m)     | 40' (12)                           |
| Max. Gate<br>Panel Height      | Feet (m)     | 8'+1' (2.7)                        |
| Gate Infill                    | Panel Infill | 9 gage chain link                  |
| Finish                         | Coating      | Galvanized and/or<br>Powder-Coated |
| Operating<br>Temp Range        | °F (°C)      | -40 to +120<br>(-40 to +49)        |

## **TECHNICAL SPECIFICATIONS**

- Patented aluminum beam construction providing a strong rigid gate without unnecessary weight
- Internal tensioning rods for unequalled structural integrity
- Concealed nylon composite rollers and lockable metal gate operator cover offers a tamperresistant gate
- Post mounted gate operator ensures continual drive gear alignment
- · Anti-climb toprail for added security and increased threat delay
- Rack & Pinion drive offers a cleaner, quieter, more secure operation than traditional chain driven systems
- Variable speed drive maximizes gate and hardware life
- Thru-Beam Photo Cell
- Uninterruptable power supply
- ASTM, UL, C.S.A. Approved
- Anti-Tailgate Logic