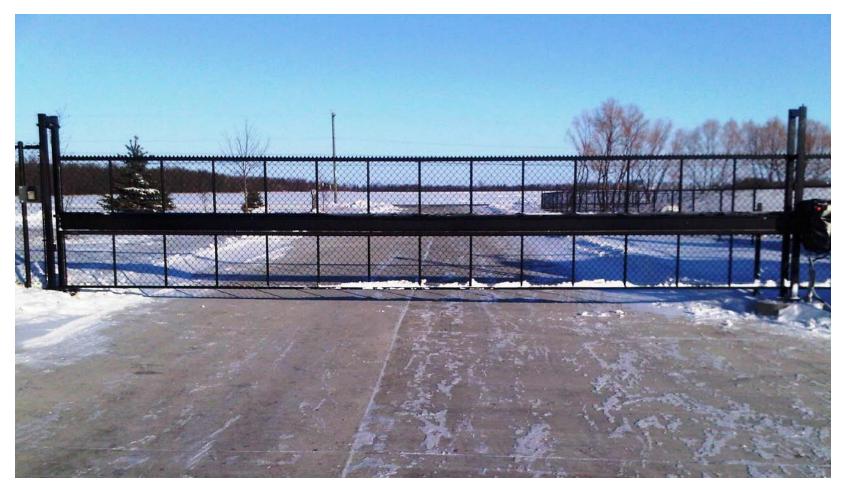

INDUSTRIAL SECURITY

The Alpha gate fuses top industrial design with reliable, functional quality.

This mix of aesthetic appeal and function can turn your entrance both stylish and secure. The Alpha gate answers the needs of the enterprise end user and local installers with straight forward sizing and options. Quick delivery time, minimized shipping costs and virtually zero down time allow businesses to operate profitably while meeting current safety and security requirements.

## **INDUSTRIAL SECURITY**

Clean, aesthetically pleasing design

Anti-climb top rai

Post and guide rollers

Post mounted kinetic gate operator

| TECHNICAL<br>DATA              | UNIT         | ALPHA                              |
|--------------------------------|--------------|------------------------------------|
| Voltage                        | VAC          | 110 - 240V                         |
| Frequency                      | HZ           | 50 - 60                            |
| Current                        | Α            | 15                                 |
| Duty Cycle                     | %            | 100                                |
| Max. Clear Drive<br>Thru Width | Feet (m)     | 40' (12)                           |
| Max. Gate<br>Panel Height      | Feet (m)     | 8'+1' (2.7)                        |
| Gate Infill                    | Panel Infill | 9 gage chain link                  |
| Finish                         | Coating      | Galvanized and/or<br>Powder-Coated |
| Operating<br>Temp Range        | °F (°C)      | -40 to +120<br>(-40 to +49)        |