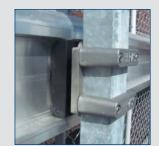

## **INDUSTRIAL SECURITY**

Clean, aesthetically pleasing design

Anti-climb top rai

Post and guide rollers

Post mounted kinetic gate operator

| TECHNICAL<br>DATA              | UNIT         | ALPHA                              |
|--------------------------------|--------------|------------------------------------|
| Voltage                        | VAC          | 110 - 240V                         |
| Frequency                      | HZ           | 50 - 60                            |
| Current                        | Α            | 15                                 |
| Duty Cycle                     | %            | 100                                |
| Max. Clear Drive<br>Thru Width | Feet (m)     | 40' (12)                           |
| Max. Gate<br>Panel Height      | Feet (m)     | 8'+1' (2.7)                        |
| Gate Infill                    | Panel Infill | 9 gage chain link                  |
| Finish                         | Coating      | Galvanized and/or<br>Powder-Coated |
| Operating<br>Temp Range        | °F (°C)      | -40 to +120<br>(-40 to +49)        |