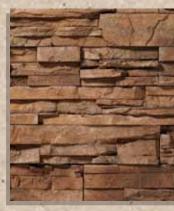

## MOUNTAIN LEDGE

BACK COUNTRY

BRANDYWINE

BUCKSKIN

BUFFALO GOLD

CARMEL

CHAMPAGNE

GREY DRIFT

SUNDIAL RIM

TAUPE

NORTHWOODS

SIERRA

TUDOR

TUSCANY

VALLEY BROOK