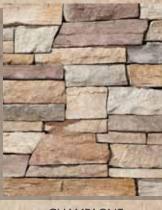

## MOUNTAIN LEDGE

BACK COUNTRY

BRANDYWINE

BUCKSKIN

BUFFALO GOLD

CARMEL

CHAMPAGNE

GREY DRIFT

SUNDIAL RIM

TAUPE

NORTHWOODS

SIERRA

TUDOR

TUSCANY

VALLEY BROOK