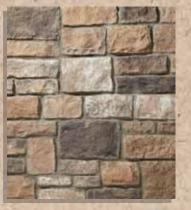

#### PRAIRIE STONE

MISSISSIPPI

MESA VERDE

Environmental StoneWorks was selected as the stone veneer provider of choice to complete the aesthetic vision of The NAHB 2012 New American Home.
Osceola Prairie Stone is turning heads with rave reviews.