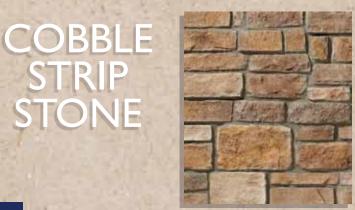

## STRIP STONE

AUTUMN BLEND

MESA VERDE

SUNSET BLEND

**SUPER** 

BUFF

NEW ENGLAND

**TEXAS WHITE** 

CALIFORNIA GOLD CHARDONNAY

BUFF

GREY DRIFT

SHADOW OAK

SLATE

Super Cobble Strip Stone