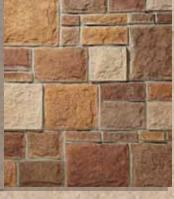

## MOUNTAIN LEDGE

BACK COUNTRY

BRANDYWINE

BUCKSKIN

BUFFALO GOLD

CARMEL

CHAMPAGNE

GREY DRIFT

SUNDIAL RIM

TAUPE

NORTHWOODS

SIERRA

TUDOR

TUSCANY

VALLEY BROOK