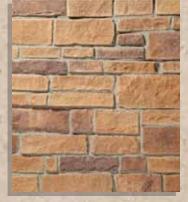

#### PRAIRIE STONE

MISSISSIPPI

MESA VERDE

Environmental StoneWorks was selected as the stone veneer provider of choice to complete the aesthetic vision of The NAHB 2012 New American Home.
Osceola Prairie Stone is turning heads with rave reviews.

MIST

OCEANSIDE

DAKOTA

MALIBU

WINDMILL

\_

Custom Blend Southern Ledge