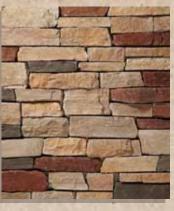

## MOUNTAIN LEDGE

BACK COUNTRY

BRANDYWINE

BUCKSKIN

BUFFALO GOLD

CARMEL

CHAMPAGNE

GREY DRIFT

SUNDIAL RIM

TAUPE

NORTHWOODS

SIERRA

TUDOR

TUSCANY

VALLEY BROOK