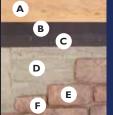

- **A** Sheathing
- **B** Moisture Barrier
- C Galvanized Metal Lath **D** Mortar Scratch Coat
- **E** Applied Stone
- **F** Mortar Joint

We recommend checking with manufacturer for proper application within your climate.