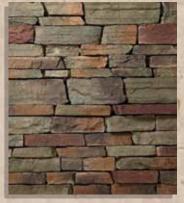

#### PRAIRIE STONE

MISSISSIPPI

MESA VERDE

Environmental StoneWorks was selected as the stone veneer provider of choice to complete the aesthetic vision of The NAHB 2012 New American Home.
Osceola Prairie Stone is turning heads with rave reviews.