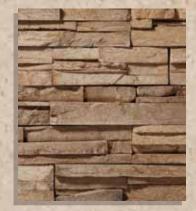

#### PRAIRIE STONE

MISSISSIPPI

MESA VERDE

Environmental StoneWorks was selected as the stone veneer provider of choice to complete the aesthetic vision of The NAHB 2012 New American Home.
Osceola Prairie Stone is turning heads with rave reviews.