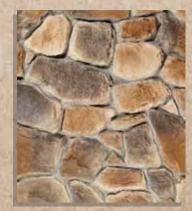

#### PRAIRIE STONE

MISSISSIPPI

MESA VERDE

Environmental StoneWorks was selected as the stone veneer provider of choice to complete the aesthetic vision of The NAHB 2012 New American Home.
Osceola Prairie Stone is turning heads with rave reviews.