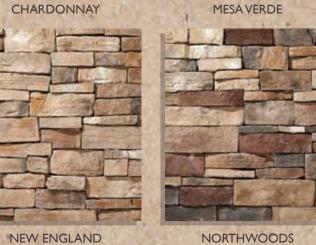

#### PRAIRIE STONE

MISSISSIPPI

MESA VERDE

Environmental StoneWorks was selected as the stone veneer provider of choice to complete the aesthetic vision of The NAHB 2012 New American Home.
Osceola Prairie Stone is turning heads with rave reviews.

#### WEATHER EDGE

CESSNA GREY

MISSISSIPPI

SHADOW OAK

SIERRA

TUSCANY

Northwoods Mountain Ledge