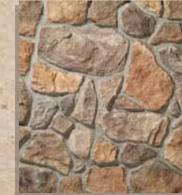

## MOUNTAIN LEDGE

BACK COUNTRY

BRANDYWINE

BUCKSKIN

BUFFALO GOLD

CARMEL

CHAMPAGNE

GREY DRIFT

SUNDIAL RIM

TAUPE

NORTHWOODS

SIERRA

TUDOR

TUSCANY

VALLEY BROOK