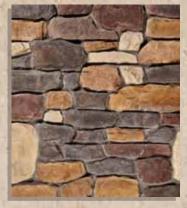

## MOUNTAIN LEDGE

BACK COUNTRY

BRANDYWINE

BUCKSKIN

BUFFALO GOLD

CARMEL

CHAMPAGNE

GREY DRIFT

SUNDIAL RIM

TAUPE

NORTHWOODS

SIERRA

TUDOR

TUSCANY

VALLEY BROOK