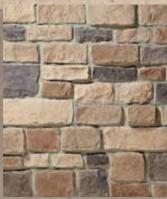

#### PRAIRIE STONE

MISSISSIPPI

MESA VERDE

Environmental StoneWorks was selected as the stone veneer provider of choice to complete the aesthetic vision of The NAHB 2012 New American Home.
Osceola Prairie Stone is turning heads with rave reviews.

MIST

OCEANSIDE

DAKOTA

MALIBU

WINDMILL

\_

Custom Blend Southern Ledge