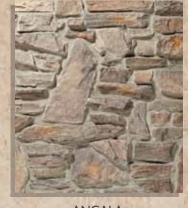

## MOUNTAIN LEDGE

BACK COUNTRY

BRANDYWINE

BUCKSKIN

BUFFALO GOLD

CARMEL

CHAMPAGNE

GREY DRIFT

SUNDIAL RIM

TAUPE

NORTHWOODS

SIERRA

TUDOR

TUSCANY

VALLEY BROOK