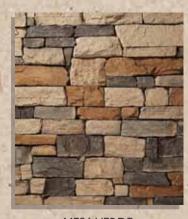

#### PRAIRIE STONE

MISSISSIPPI

MESA VERDE

Environmental StoneWorks was selected as the stone veneer provider of choice to complete the aesthetic vision of The NAHB 2012 New American Home.
Osceola Prairie Stone is turning heads with rave reviews.

MIST

OCEANSIDE

DAKOTA

MALIBU

WINDMILL

\_

Custom Blend Southern Ledge