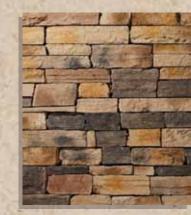

## MOUNTAIN LEDGE

BACK COUNTRY

BRANDYWINE

BUCKSKIN

BUFFALO GOLD

CARMEL

CHAMPAGNE

GREY DRIFT

SUNDIAL RIM

TAUPE

NORTHWOODS

SIERRA

TUDOR

TUSCANY

VALLEY BROOK