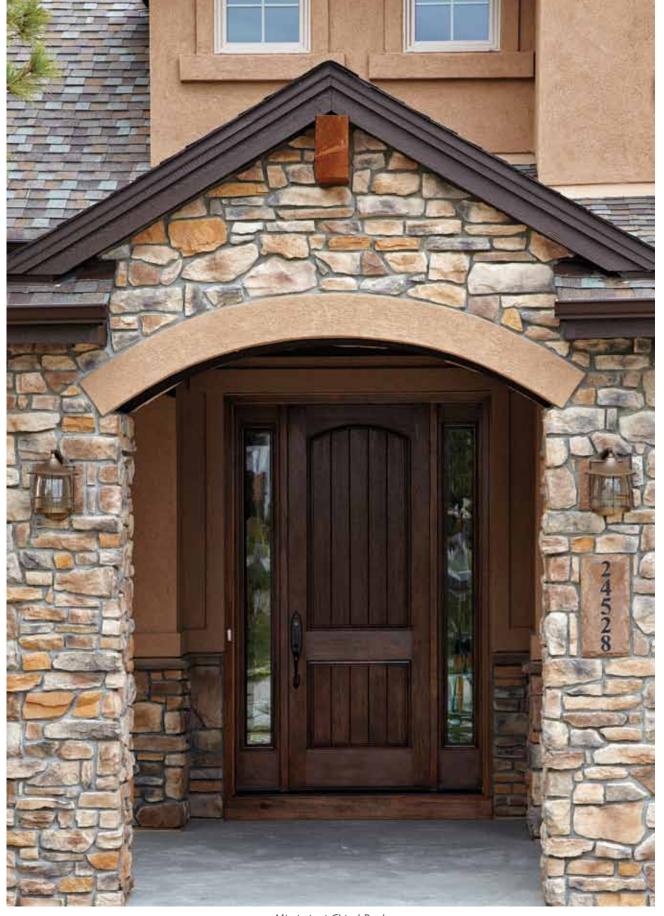

## MOUNTAIN LEDGE

BACK COUNTRY

BRANDYWINE

BUCKSKIN

BUFFALO GOLD

CARMEL

CHAMPAGNE

GREY DRIFT

SUNDIAL RIM

TAUPE

NORTHWOODS

SIERRA

TUDOR

TUSCANY

VALLEY BROOK