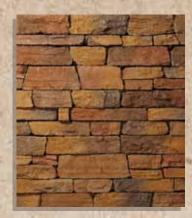

#### PRAIRIE STONE

MISSISSIPPI

MESA VERDE

Environmental StoneWorks was selected as the stone veneer provider of choice to complete the aesthetic vision of The NAHB 2012 New American Home.
Osceola Prairie Stone is turning heads with rave reviews.