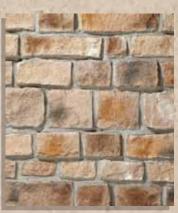

#### PRAIRIE STONE

MISSISSIPPI

MESA VERDE

Environmental StoneWorks was selected as the stone veneer provider of choice to complete the aesthetic vision of The NAHB 2012 New American Home.
Osceola Prairie Stone is turning heads with rave reviews.