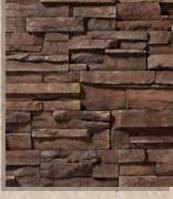

## MOUNTAIN LEDGE

BACK COUNTRY

BRANDYWINE

BUCKSKIN

BUFFALO GOLD

CARMEL

CHAMPAGNE

GREY DRIFT

SUNDIAL RIM

TAUPE

NORTHWOODS

SIERRA

TUDOR

TUSCANY

VALLEY BROOK