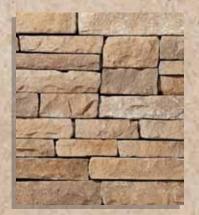

#### PRAIRIE STONE

MISSISSIPPI

MESA VERDE

Environmental StoneWorks was selected as the stone veneer provider of choice to complete the aesthetic vision of The NAHB 2012 New American Home.
Osceola Prairie Stone is turning heads with rave reviews.