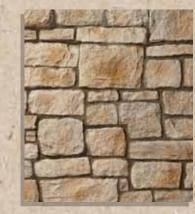

## MOUNTAIN LEDGE

BACK COUNTRY

BRANDYWINE

BUCKSKIN

BUFFALO GOLD

CARMEL

CHAMPAGNE

GREY DRIFT

SUNDIAL RIM

TAUPE

NORTHWOODS

SIERRA

TUDOR

TUSCANY

VALLEY BROOK