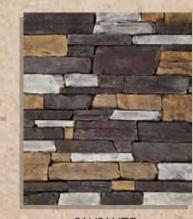

## MOUNTAIN LEDGE

BACK COUNTRY

BRANDYWINE

BUCKSKIN

BUFFALO GOLD

CARMEL

CHAMPAGNE

GREY DRIFT

SUNDIAL RIM

TAUPE

NORTHWOODS

SIERRA

TUDOR

TUSCANY

VALLEY BROOK