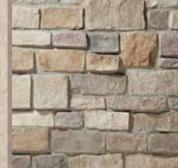

## MOUNTAIN LEDGE

BACK COUNTRY

BRANDYWINE

BUCKSKIN

BUFFALO GOLD

CARMEL

CHAMPAGNE

GREY DRIFT

SUNDIAL RIM

TAUPE

NORTHWOODS

SIERRA

TUDOR

TUSCANY

VALLEY BROOK