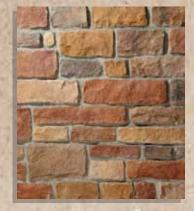

#### PRAIRIE STONE

MISSISSIPPI

MESA VERDE

Environmental StoneWorks was selected as the stone veneer provider of choice to complete the aesthetic vision of The NAHB 2012 New American Home.
Osceola Prairie Stone is turning heads with rave reviews.