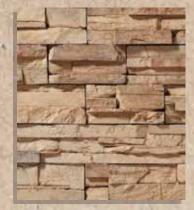

#### PRAIRIE STONE

MISSISSIPPI

MESA VERDE

Environmental StoneWorks was selected as the stone veneer provider of choice to complete the aesthetic vision of The NAHB 2012 New American Home.
Osceola Prairie Stone is turning heads with rave reviews.