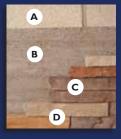

- A Concrete or Masonry
- **B** Mortar Scratch Coat
- **C** Applied Stone
- **D** Mortar Joint

We recommend checking with manufacturer for proper application within your climate.