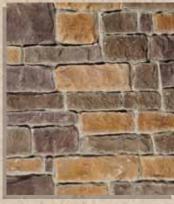

## MOUNTAIN LEDGE

BACK COUNTRY

BRANDYWINE

BUCKSKIN

BUFFALO GOLD

CARMEL

CHAMPAGNE

GREY DRIFT

SUNDIAL RIM

TAUPE

NORTHWOODS

SIERRA

TUDOR

TUSCANY

VALLEY BROOK