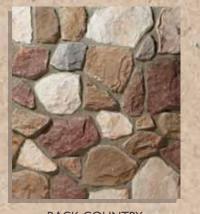

## MOUNTAIN LEDGE

BACK COUNTRY

BRANDYWINE

BUCKSKIN

BUFFALO GOLD

CARMEL

CHAMPAGNE

GREY DRIFT

SUNDIAL RIM

TAUPE

NORTHWOODS

SIERRA

TUDOR

TUSCANY

VALLEY BROOK