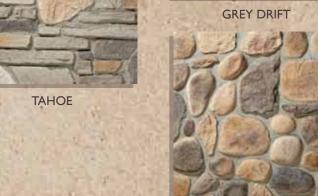

## MOUNTAIN LEDGE

BACK COUNTRY

BRANDYWINE

BUCKSKIN

BUFFALO GOLD

CARMEL

CHAMPAGNE

GREY DRIFT

SUNDIAL RIM

TAUPE

NORTHWOODS

SIERRA

TUDOR

TUSCANY

VALLEY BROOK