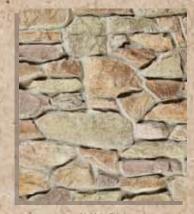

#### PRAIRIE STONE

MISSISSIPPI

MESA VERDE

Environmental StoneWorks was selected as the stone veneer provider of choice to complete the aesthetic vision of The NAHB 2012 New American Home.
Osceola Prairie Stone is turning heads with rave reviews.