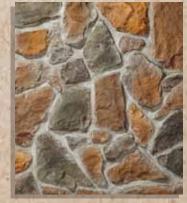

#### PRAIRIE STONE

MISSISSIPPI

MESA VERDE

Environmental StoneWorks was selected as the stone veneer provider of choice to complete the aesthetic vision of The NAHB 2012 New American Home.
Osceola Prairie Stone is turning heads with rave reviews.