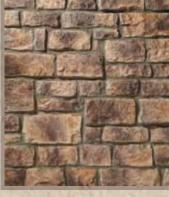

## MOUNTAIN LEDGE

BACK COUNTRY

BRANDYWINE

BUCKSKIN

BUFFALO GOLD

CARMEL

CHAMPAGNE

GREY DRIFT

SUNDIAL RIM

TAUPE

NORTHWOODS

SIERRA

TUDOR

TUSCANY

VALLEY BROOK