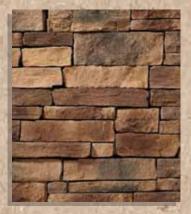

## MOUNTAIN LEDGE

BACK COUNTRY

BRANDYWINE

BUCKSKIN

BUFFALO GOLD

CARMEL

CHAMPAGNE

GREY DRIFT

SUNDIAL RIM

TAUPE

NORTHWOODS

SIERRA

TUDOR

TUSCANY

VALLEY BROOK