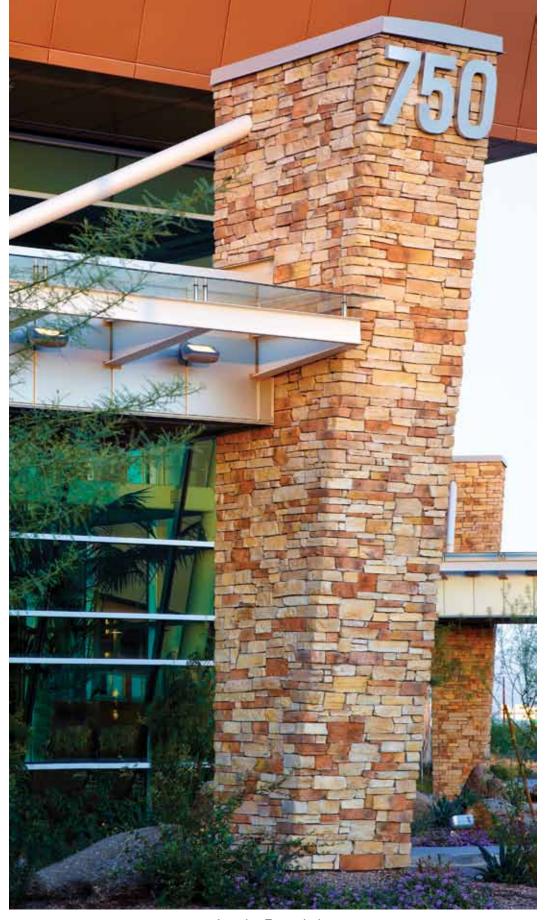

## MOUNTAIN LEDGE

BACK COUNTRY

BRANDYWINE

BUCKSKIN

BUFFALO GOLD

CARMEL

CHAMPAGNE

GREY DRIFT

SUNDIAL RIM

TAUPE

NORTHWOODS

SIERRA

TUDOR

TUSCANY

VALLEY BROOK