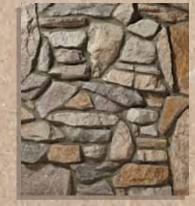

## MOUNTAIN LEDGE

BACK COUNTRY

BRANDYWINE

BUCKSKIN

BUFFALO GOLD

CARMEL

CHAMPAGNE

GREY DRIFT

SUNDIAL RIM

TAUPE

NORTHWOODS

SIERRA

TUDOR

TUSCANY

VALLEY BROOK