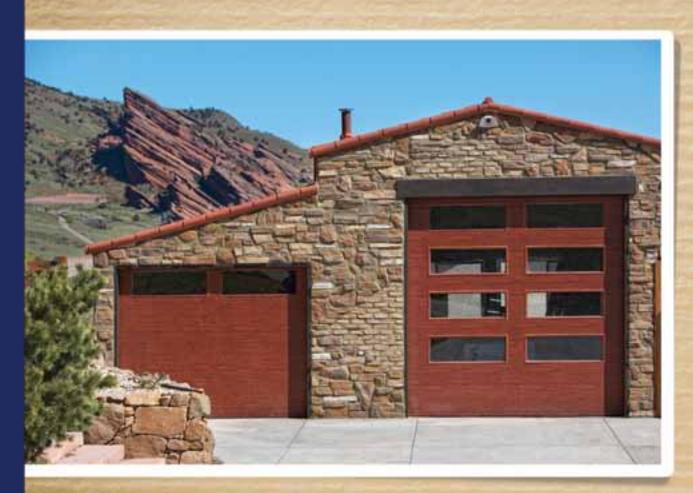

SELECTION GUIDE



## CONTENTS

| SOUTHERN LEDGE       | 2  |
|----------------------|----|
| PRAIRIE STONE        | 2  |
| WEATHER EDGE         | 5  |
| MOUNTAIN LEDGE       | 7  |
| TUSCAN LEDGE         | 8  |
| PROSTACK LITE        | 10 |
| PROSTACK             | 10 |
| STRIP STONE          | 12 |
| CUT LIMESTONE        | 13 |
| RUBBLE               | 14 |
| EUROPEAN CASTLE      | 15 |
| COBBLE LEDGE         | 16 |
| COBBLE               | 18 |
| CHISEL ROCK          | 19 |
| FIELD STONE          | 20 |
| CUSTOM BLEND         | 22 |
| BAYOU BLEND          | 24 |
| FRENCH COUNTRY BLEND | 25 |
| BRICK                | 26 |
| RIVER ROCK           | 26 |
| PANELS               | 27 |
| ACCESSORIES          | 28 |
| INSTALLATION & SPECS | 29 |

## SOUTHERN LEDGE



**NEW ORLEANS** 

#### P