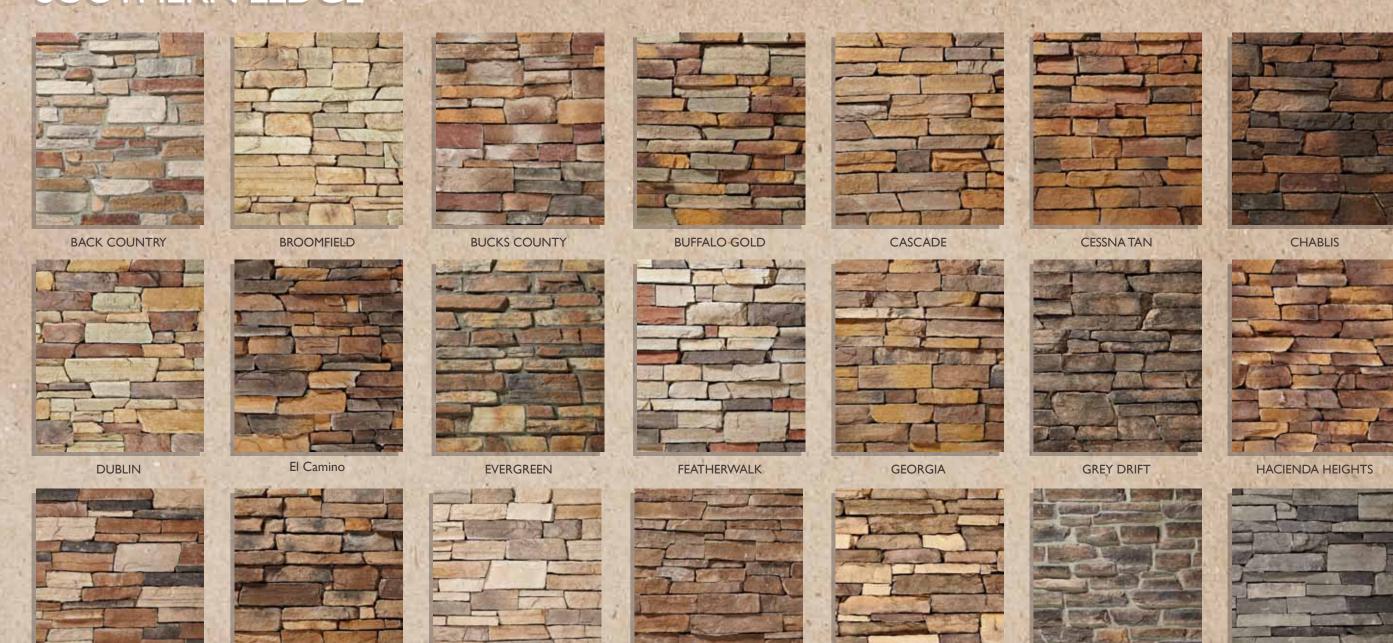

SELECTION GUIDE



## CONTENTS

| SOUTHERN LEDGE       | 2  |
|----------------------|----|
| PRAIRIE STONE        | 2  |
| WEATHER EDGE         | 5  |
| MOUNTAIN LEDGE       | 7  |
| TUSCAN LEDGE         | 8  |
| PROSTACK LITE        | 10 |
| PROSTACK             | 10 |
| STRIP STONE          | 12 |
| CUT LIMESTONE        | 13 |
| RUBBLE               | 14 |
| EUROPEAN CASTLE      | 15 |
| COBBLE LEDGE         | 16 |
| COBBLE               | 18 |
| CHISEL ROCK          | 19 |
| FIELD STONE          | 20 |
| CUSTOM BLEND         | 22 |
| BAYOU BLEND          | 24 |
| FRENCH COUNTRY BLEND | 25 |
| BRICK                | 26 |
| RIVER ROCK           | 26 |
| PANELS               | 27 |
| ACCESSORIES          | 28 |
| INSTALLATION & SPECS | 29 |

## SOUTHERN LEDGE



**NEW ORLEANS** 

#### PRAIRIE STONE

MISSISSIPPI

MESA VERDE

Environmental StoneWorks was selected as the stone veneer provider of choice to complete the aesthetic vision of The NAHB 2012 New American Home.
Osceola Prairie Stone is turning heads with rave reviews.



MIST



OCEANSIDE







DAKOTA

MALIBU

WINDMILL

\_

Custom Blend Southern Ledge

#### WEATHER EDGE















CESSNA GREY









MISSISSIPPI









SHADOW OAK

SIERRA

TUSCANY

Northwoods Mountain Ledge

## MOUNTAIN LEDGE



BACK COUNTRY



BRANDYWINE



BUCKSKIN



BUFFALO GOLD



CARMEL



CHAMPAGNE



GREY DRIFT





SUNDIAL RIM



TAUPE



NORTHWOODS



SIERRA

TUDOR



TUSCANY



VALLEY BROOK

### TUSCAN LEDGE



ARAPAHOE





**BUFFALO GOLD** 



**BUFFALO TAN** 



**CESSNATAN** 



CORTONA



**FEATHERWA