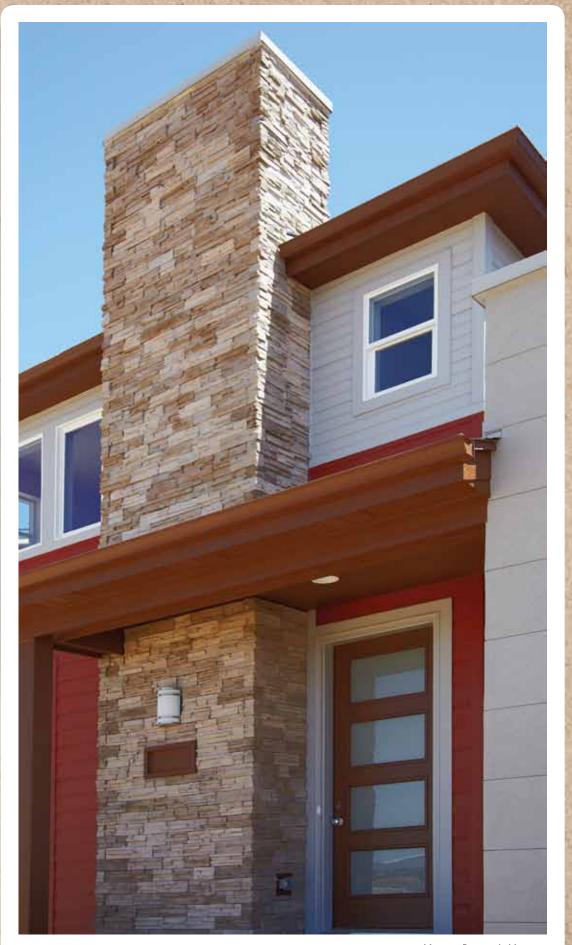

## SOUTHERN LEDGE

**NEW ORLEANS** 

#### PRAIRIE STONE

MISSISSIPPI

MESA VERDE

Environmental StoneWorks was selected as the stone veneer provider of choice to complete the aesthetic vision of The NAHB 2012 New American Home.
Osceola Prairie Stone is turning heads with rave reviews.