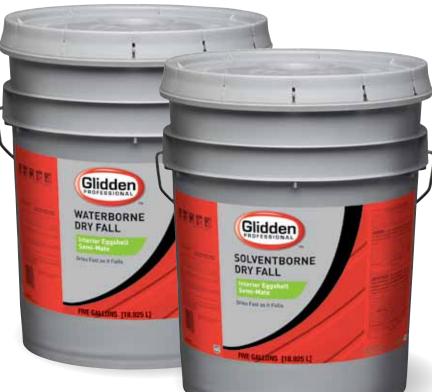

# DRY FALL - Solventborne & Waterborne Paints

Dry falls are coatings designed to dry rapidly so that the overspray can be easily removed from the surfaces below. This minimizes both project prep and cleanup. **Glidden Professional™ Dry Falls** are self-priming, non-yellowing, moisture resistant coatings that dry to a non-adhering dust in an approximate 10-foot fall, under conditions of moderate humidity and temperature. Ideal for use in offices, warehouses, industrial and commercial applications.

## DRY FALL - Solventborne & Waterborne Paints