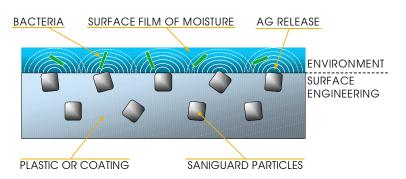

#### POLYTEC® INTERIOR SHUTTER SYSTEM ANTIMICROBIAL FINISH

**SANIGUARD**<sup>•</sup> antimicrobial product protection is built in to products during the manufacturing process and will not wash off or wear away. Under normal cleaning conditions, the SANIGUARD treatment will provide continuous antimicrobial product protection for the life of the product.

#### HOW SANIGUARD® WORKS

Here is an example of how our SANIGUARD<sup>®</sup> treatment works on metal or plastic products. As bacteria-laden moisture comes into contact with the SANIGUARD-treated product, the sodium ions in the water react with the silver ions embedded in the coating and release them to the surface, where they can attach the bacteria. Because this process only requires a small amount of silver ions to reach equilibrium with the sodium ions, the antimicrobial efficacy of the silver is prolonged for the useful life of the product.