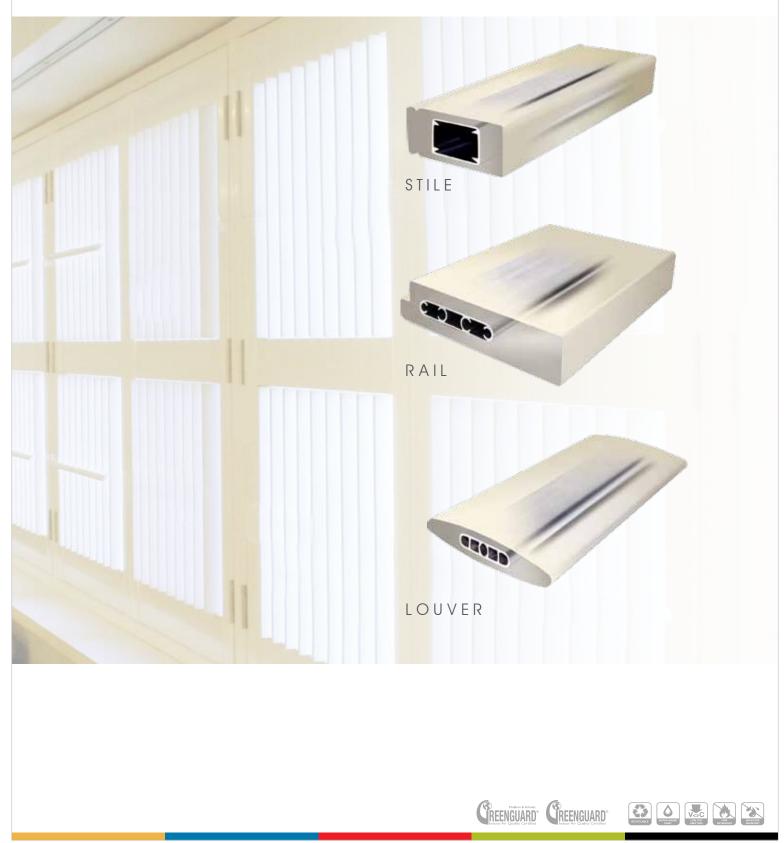

### THE ONLY TRUE COMMERCIAL RATED SHUTTER IN THE CONTRACT MARKET

Polytec<sup>®</sup> Shutters uses an exclusive coextrusion process of binding an aluminum core in to the center of premium grade solid polymer.

The result is a technologically advanced, innovative and commercial rated window covering that is as durable as it is aesthetically pleasing.

### **PROPERTIES & CHARACTERISTICS**

- Our Polytec<sup>®</sup> shutter begins with a unique manufacturing process that binds an aluminum core into the center of a cellular polymer piece to create a product with the inherent strength of both materials. This technique, known as co-extrusion, allows us to create a commercial shutter that has the strength and durability of aluminum with the aesthetic appearance of wood using virgin polymer.
- Polytec® shutters are made from an enhanced and technologically superior virgin PVC incorporating inhibitors to alleviate concerns about smoke and toxicity (testing available upon request). They are inherently flame retardant (certified) and pass all fire codes.
- Polytec® shutters has received the GREENGUARD® Indoor Air Quality and the coveted GREENGUARD® Children & Schools certifications. Polytec® shutters has passed an extensive series of tests to ensure that they meet stringent third-party standards for low chemical emissions based on established health standards.
- Our exclusive Saniguard<sup>®</sup> antimicrobial silver ionization finish provides lifetime protection. All tests were performed to ASTM or JIS standards in independent laboratories. Tests showed it was 99.99% effective against germs, bacteria, and virus.
- As an indoor application, our shutter line is economically sustainable. Because of its inherent high insulation factor, Polytec<sup>®</sup> shutters are highly energy efficient and will reduce thermal related costs. Furthermore, Polytec<sup>®</sup> shutters will not degrade indoor air quality.
- Custom formulated, water based paint that contains no lead and virtually zero volatile organic compounds (VOC) is baked on to our Celuka finished co-extruded shutter and is guaranteed for 10 years against chipping, peeling, cracking or warping. Custom colors are available.
- 100% moisture resistant; perfect for resorts with high humidity or located near water.
- In the development stage, we found that by manipulating the molecular make up of the PVC, we could enhance the R-factor greatly by adding air molecules that adhere to the PVC particles. Polytec<sup>®</sup> is the most energy efficient window application in the industry. It is 1600% better insulating than aluminum blinds or vertical blinds; has 70% better insulating properties than wood; and provides approximately 20% reduction in energy costs.