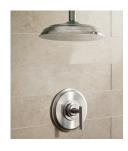

#### SPRITZ SHOWER SYSTEM

Balance-Pressure System: Includes 8" Wall Rain Showerhead and Spritz Balance-Pressure Valve and Trim Set Showerhead Satin Nickel Finish; Valve and Trim Set Brushed Stainless Steel Finish

Regular Price \$1,098.00 Sale Price \$669.73 Savings of 39%

PURCHASE A MINIMUM OF FIVE SPRITZ SHOWER SYSTEM PACKAGES ABOVE AND SELECT FROM ANY OF THESE SPRITZ BATH ADD-ONS AT SIGNIFICANT SAVINGS.

HANDHELD SHOWER Satin Stainless Steel Finish Regular Price \$449.00 Sale Price \$359.20