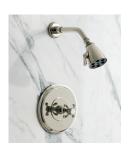

#### DILLON SHOWER SYSTEM PACKAGE #1

Balance-Pressure System: Includes Speakman Showerhead and Dillon Balance-Pressure Valve and Trim Set Chrome Finish

Regular Price - \$834.00 Sale Price - \$327.64 Savings of 61%

#### DILLON SHOWER SYSTEM PACKAGE #2

Balance-Pressure System: Includes Spray Jet Showerhead and Dillon Balance-Pressure Valve and Trim Set Polished Nickel Finish

Regular Price \$974.00 Sale Price \$444.18 Savings of 54%

#### DILLON SHOWER SYSTEM PACKAGE #3

Thermostatic System: Includes Speakman Showerhead, Contemporary Thermostatic Shower Valve and Trim Set, and Dillon Flow Control Valve and Trim Set Chrome Finish

Regular Price \$1,549.00 Sale Price \$741.46 Savings of 52%