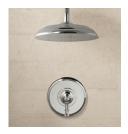

### CHATHAM COLLECTION

Chatham's clean lines and ball spool finials offer classic, understated elegance for the bath.

#### **CHATHAM SHOWER SYSTEM**

Balance-Pressure System: Includes Speakman Showerhead and Chatham Balance-Pressure Valve and Trim Set Chrome Finish

Regular Price \$728.00 Sale Price \$311.96 Savings of 57%