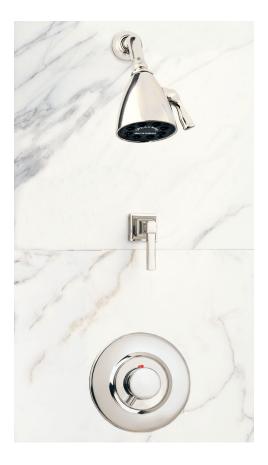

#### DILLON SHOWER SYSTEM PACKAGE #3

Thermostatic System: Includes Speakman Showerhead, Contemporary Thermostatic Shower Valve and Trim Set, and Dillon Flow Control Valve and Trim Set Chrome Finish

Regular Price \$1,549.00 Sale Price \$741.46 Savings of 52%