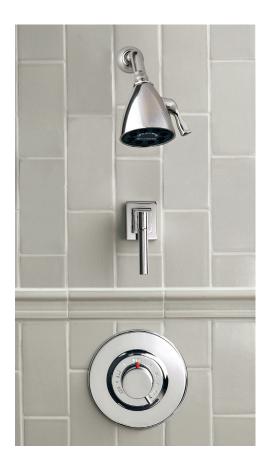

# DILLON COLLECTION

Dillon's squared proportions and streamlined aesthetic epitomize the modern bath.

#### DILLON SHOWER SYSTEM PACKAGE #1

Balance-Pressure System: Includes Speakman Showerhead and Dillon Balance-Pressure Valve and Trim Set Chrome Finish

Regular Price - \$834.00 Sale Price - \$327.64 Savings of 61%

#### DILLON SHOWER SYSTEM PACKAGE #3

Thermostatic System: Includes Speakman Showerhead, Contemporary Thermostatic Shower Valve and Trim Set, and Dillon Flow Control Valve and Trim Set Chrome Finish

Regular Price \$1,549.00 Sale Price \$741.46 Savings of 52%