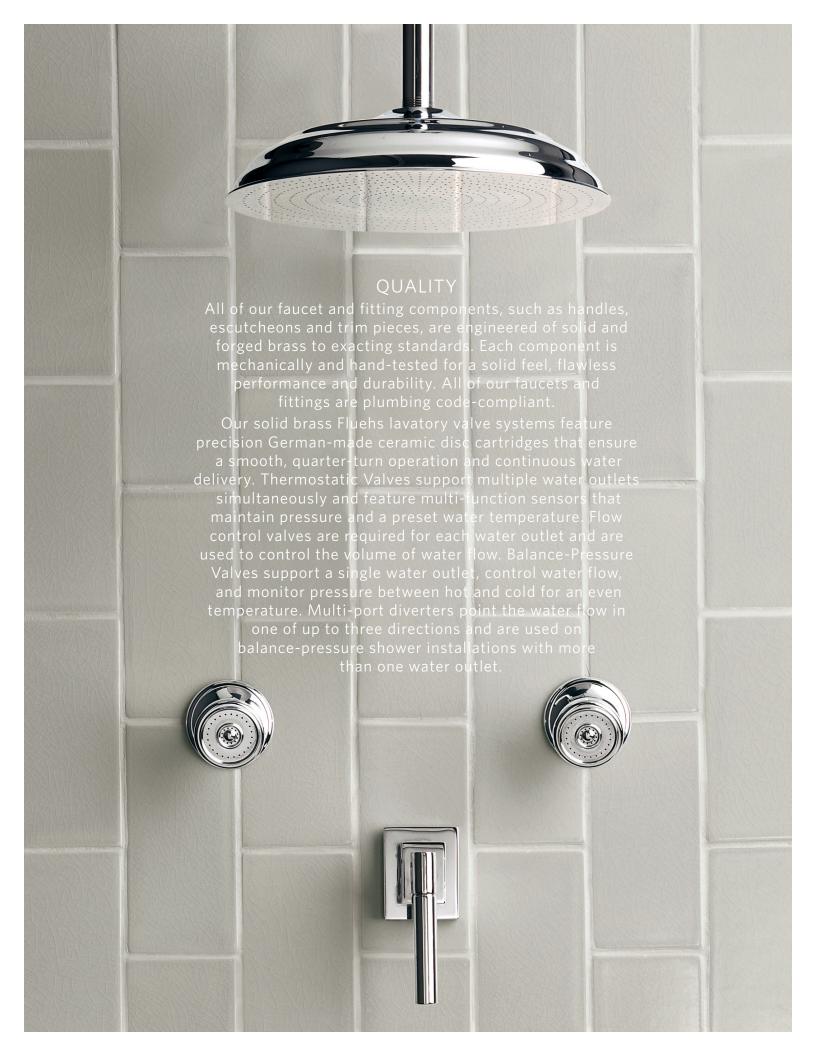

Our signature collections include Asbury, Bistro, Chatham, Dillon and Modern in either chrome or polished nickel finishes. The unparalleled quality features solid and forged brass faucets and fittings and solid brass valve systems with German-made ceramic disc cartridges. The bath add-ons include items such as faucets, hand-held showers, towel bars, mirrors and sconces to complete the perfect bath.