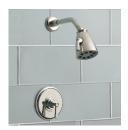

#### DILLON SHOWER SYSTEM PACKAGE #1

Balance-Pressure System: Includes Speakman Showerhead and Dillon Balance-Pressure Valve and Trim Set Chrome Finish

Regular Price - \$834.00 Sale Price - \$327.64 Savings of 61%

#### DILLON SHOWER SYSTEM PACKAGE #2

Balance-Pressure System: Includes Spray Jet Showerhead and Dillon Balance-Pressure Valve and Trim Set Polished Nickel Finish

Regular Price \$974.00 Sale Price \$444.18 Savings of 54%

#### DILLON SHOWER SYSTEM PACKAGE #3

Thermostatic System: Includes Speakman Showerhead, Contemporary Thermostatic Shower Valve and Trim Set, and Dillon Flow Control Valve and Trim Set Chrome Finish

Regular Price \$1,549.00 Sale Price \$741.46 Savings of 52%