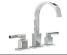

# DILLON COLLECTION

Dillon's squared proportions and streamlined aesthetic epitomize the modern bath.

#### DILLON SHOWER SYSTEM PACKAGE #1

Balance-Pressure System: Includes Speakman Showerhead and Dillon Balance-Pressure Valve and Trim Set Chrome Finish

Regular Price - \$834.00 Sale Price - \$327.64 Savings of 61%

#### DILLON SHOWER SYSTEM PACKAGE #2

Balance-Pressure System: Includes Spray Jet Showerhead and Dillon Balance-Pressure Valve and Trim Set Polished Nickel Finish

Regular Price \$974.00 Sale Price \$444.18 Savings of 54%

#### DILLON SHOWER SYSTEM PACKAGE #3

Thermostatic System: Includes Speakman Showerhead, Contemporary Thermostatic Shower Valve and Trim Set, and Dillon Flow Control Valve and Trim Set Chrome Finish

Regular Price \$1,549.00 Sale Price \$741.46 Savings of 52%