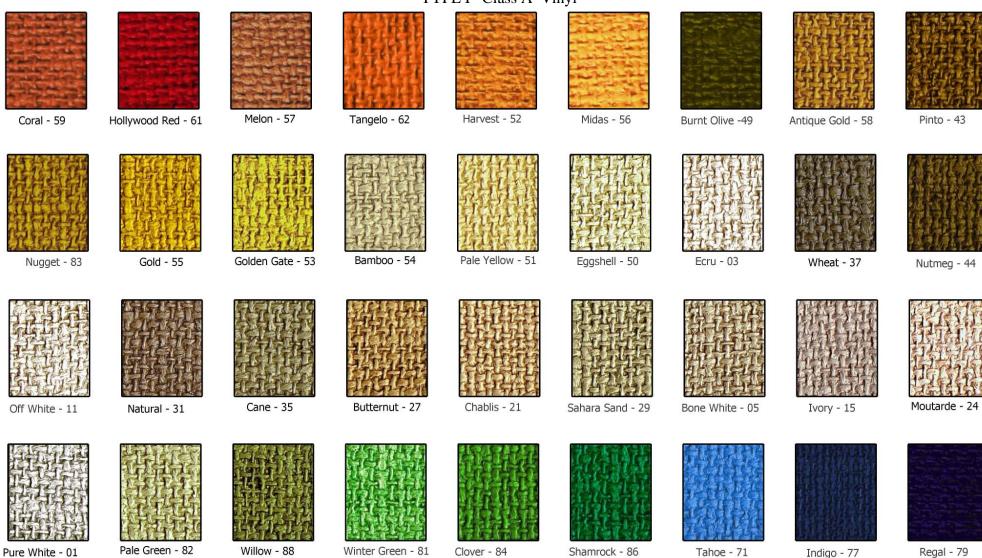

## Vinyl Color Chart Burlap Weave Koroseal®

TYPE I Class A Vinyl

Antique White -12

## Vinyl Color Chart Burlap Weave Koroseal® TYPE I Class A Vinyl