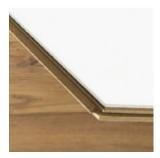

Feature Definitions

AccuWood Textures<sup>™</sup> Ultra-realistic textures that provide the look and feel of authentic hardwood, ceramic tile or stone.

All Over Texture Texture is randomly embossed in the flooring surface during the production process, giving Pergo floors their unique and natural look.

Micro-Beveled Edges An eased edge to deliver the most realistic character of authentic hardwood.

Premium Attached Underlayment Premium attached underlayment makes installation easier and provides the truest natural sound.