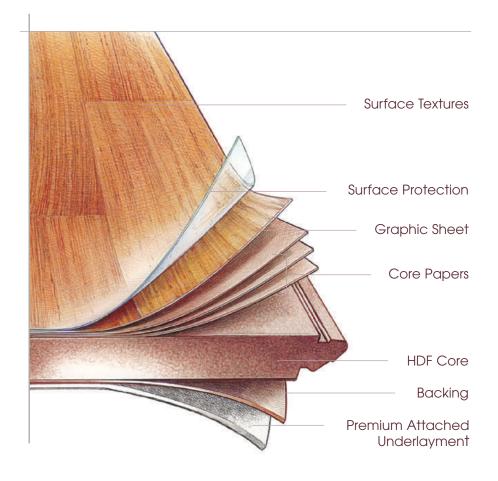

Feature Definitions

AccuWood Textures<sup>™</sup> Ultra-realistic textures that provide the look and feel of authentic hardwood, ceramic tile or stone.

All Over Texture Texture is randomly embossed in the flooring surface during the production process, giving Pergo floors their unique and natural look.

Micro-Beveled Edges An eased edge to deliver the most realistic character of authentic hardwood.

Premium Attached Underlayment Premium attached underlayment makes installation easier and provides the truest natural sound.

There's Only One Pergo®

Whether you choose classic or exotic, plank or tile, you can rest assured that your Pergo floor will perform. All floors feature superior surface protection and Pergo's dual-locking joints for easy installation and tight, strong seams.