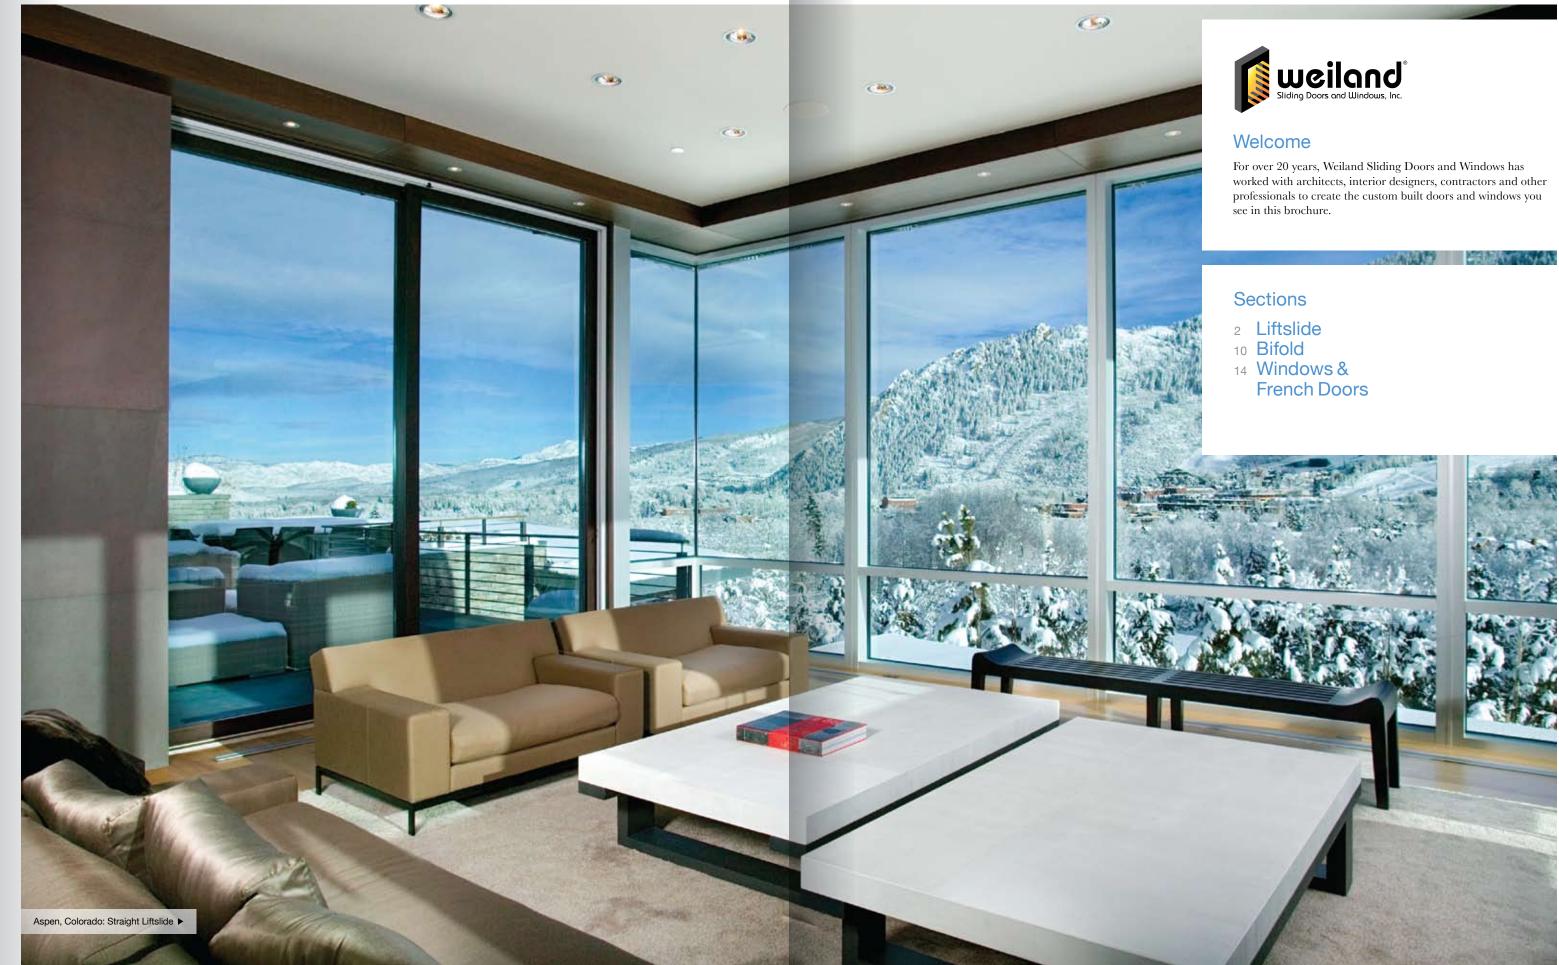

# Liftslide

| aight         | The Liftslide is designed to accommodate large openings,<br>creating expansive glass walls with unusually large panels.<br>The European designed hardware system easily handles the<br>larger panels enabling them to glide as if they were<br>floating on air.                                                       |
|---------------|-----------------------------------------------------------------------------------------------------------------------------------------------------------------------------------------------------------------------------------------------------------------------------------------------------------------------|
| rner          | The Weiland Corner Liftslide can accomodate any angle,<br>ranging from 90 to 135 degrees, with no corner post, creating<br>incredibly large openings. Our corner doors have been used<br>to accent a variety of architectural styles and homes.                                                                       |
| rved/<br>dius | The curved (or radius) lift slides are sliding doors whose glass<br>panels are curved and slide along a curved track. The panels<br>have been built as tall as 12 feet. One spectacular 'S' curve<br>system filled a 60 foot wide opening. Weiland curved lift slide<br>door panels can also slide into wall pockets. |