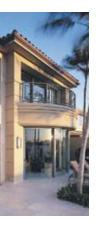

# Liftslide

| aight         | The Liftslide is designed to accommodate large openings,<br>creating expansive glass walls with unusually large panels.<br>The European designed hardware system easily handles the<br>larger panels enabling them to glide as if they were<br>floating on air.                                                       |
|---------------|-----------------------------------------------------------------------------------------------------------------------------------------------------------------------------------------------------------------------------------------------------------------------------------------------------------------------|
| rner          | The Weiland Corner Liftslide can accomodate any angle,<br>ranging from 90 to 135 degrees, with no corner post, creating<br>incredibly large openings. Our corner doors have been used<br>to accent a variety of architectural styles and homes.                                                                       |
| rved/<br>dius | The curved (or radius) lift slides are sliding doors whose glass<br>panels are curved and slide along a curved track. The panels<br>have been built as tall as 12 feet. One spectacular 'S' curve<br>system filled a 60 foot wide opening. Weiland curved lift slide<br>door panels can also slide into wall pockets. |