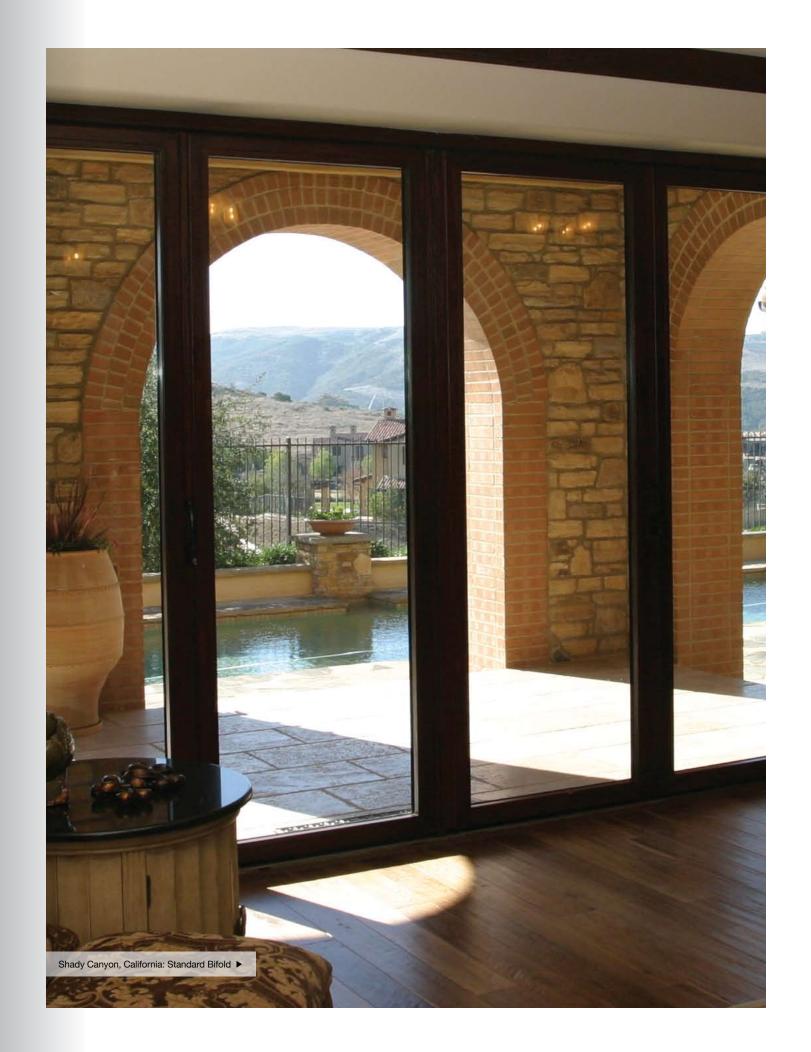

# **Bifold**

| ndard | Our aluminum and aluminum wood bifolds provide a high<br>level of functionality coupled with a sophisticated look and<br>feel. Bifolds can be used in many unique situations such as<br>room dividers or kitchen windows. They can be either<br>in-fold or out-fold, providing design flexibility.                                                                                              |
|-------|-------------------------------------------------------------------------------------------------------------------------------------------------------------------------------------------------------------------------------------------------------------------------------------------------------------------------------------------------------------------------------------------------|
| od    | The all wood bifold door system is built from laminated<br>hardwood profiles for added strength and stability. It opens up<br>an entire wall, creating a seamless transition to the outside. A<br>man door is available. The wood bifold can be used in many<br>unique situations for both exterior and interior applications,<br>such as room dividers. They can be either in-fold or outfold. |
| efy   | The Beefy Bifold door was designed to give the homeowner<br>the choice of using a bifold for openings up to 12' in height.<br>Each Beefy Bifold panel is top hung and center pivots, folding<br>half in and half out of the opening, allowing almost 5 foot<br>wide panels that take up less space when opened.                                                                                 |