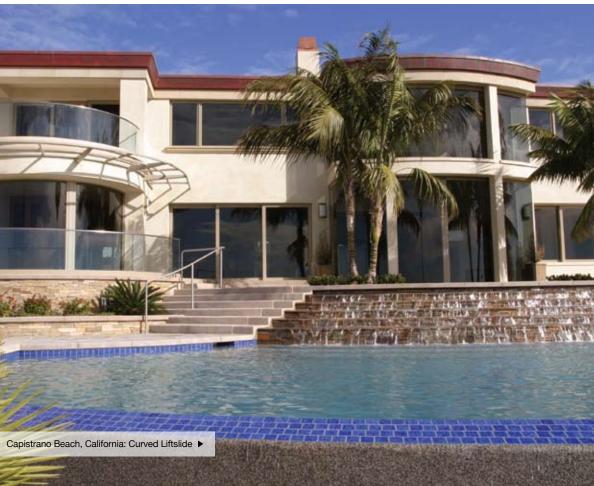

# Liftslide

| aight         | The Liftslide is designed to accommodate large openings,<br>creating expansive glass walls with unusually large panels.<br>The European designed hardware system easily handles the<br>larger panels enabling them to glide as if they were<br>floating on air.                                                       |
|---------------|-----------------------------------------------------------------------------------------------------------------------------------------------------------------------------------------------------------------------------------------------------------------------------------------------------------------------|
| rner          | The Weiland Corner Liftslide can accomodate any angle,<br>ranging from 90 to 135 degrees, with no corner post, creating<br>incredibly large openings. Our corner doors have been used<br>to accent a variety of architectural styles and homes.                                                                       |
| rved/<br>dius | The curved (or radius) lift slides are sliding doors whose glass<br>panels are curved and slide along a curved track. The panels<br>have been built as tall as 12 feet. One spectacular 'S' curve<br>system filled a 60 foot wide opening. Weiland curved lift slide<br>door panels can also slide into wall pockets. |