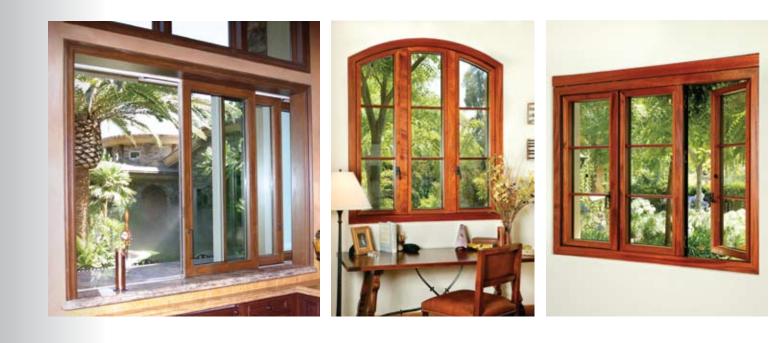

## Windows & French Doors

Windows We manufacture custom windows for virtually any opening. Fixed, casement, awning, hopper, sliding and tilt-turn windows are produced in a variety of sizes and combinations. Most windows can be built in either a combination of aluminum and wood materials or only wood. Sash options are available to match door styles. Availability of glass is the only limit to the glazing options.

French Doors

In-swing or out-swing French doors in either all aluminum, all wood, or aluminum clad wood are available. Heights up to 12 feet tall with standard or low profile thresholds are possible. As with all Weiland products the aluminum components are color matched to your sample, painted, and heat-treated with a Kynar finish. Any available wood species can be used to achieve the desired look.