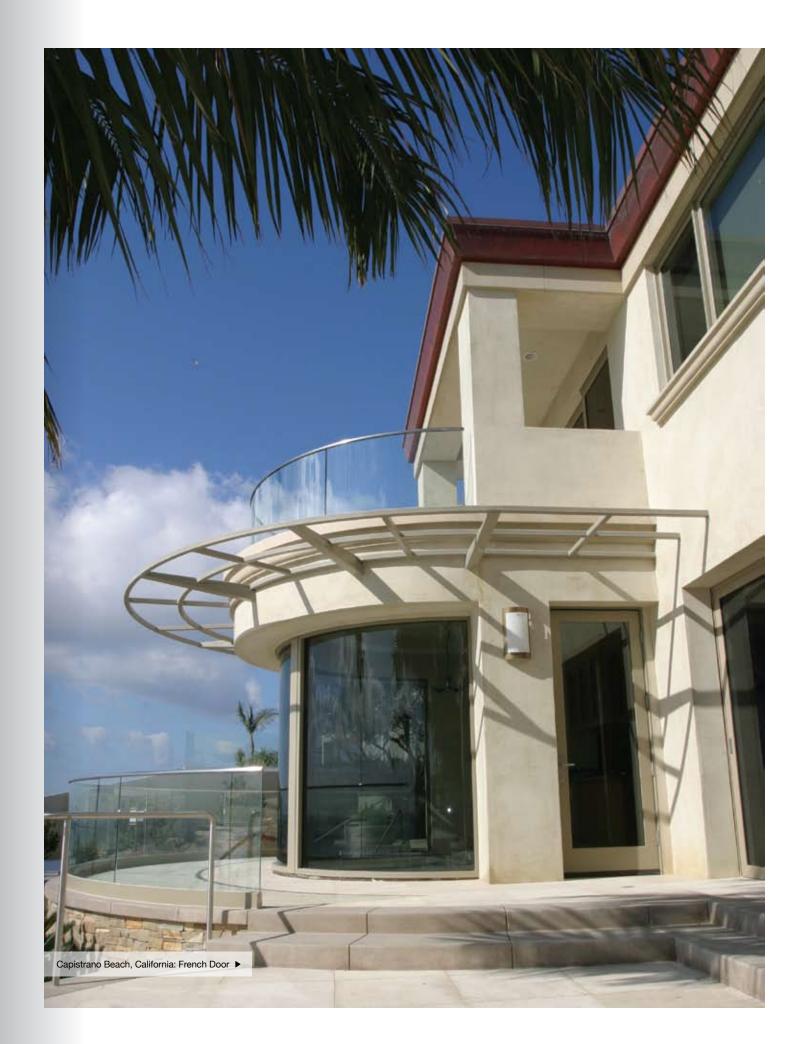

## Windows & French Doors

Windows We manufacture custom windows for virtually any opening. Fixed, casement, awning, hopper, sliding and tilt-turn windows are produced in a variety of sizes and combinations. Most windows can be built in either a combination of aluminum and wood materials or only wood. Sash options are available to match door styles. Availability of glass is the only limit to the glazing options.

French Doors

In-swing or out-swing French doors in either all aluminum, all wood, or aluminum clad wood are available. Heights up to 12 feet tall with standard or low profile thresholds are possible. As with all Weiland products the aluminum components are color matched to your sample, painted, and heat-treated with a Kynar finish. Any available wood species can be used to achieve the desired look.