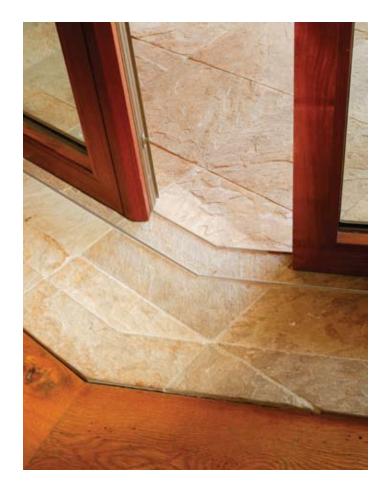

#### Track

The Weiland standard flush track is a bottom rail projecting only 3/16" above the finished floor, creating a beautiful, almost seamless transition between the interior of the home and the outside. A specially designed in-the-floor transverse drain system is standard on every unit.