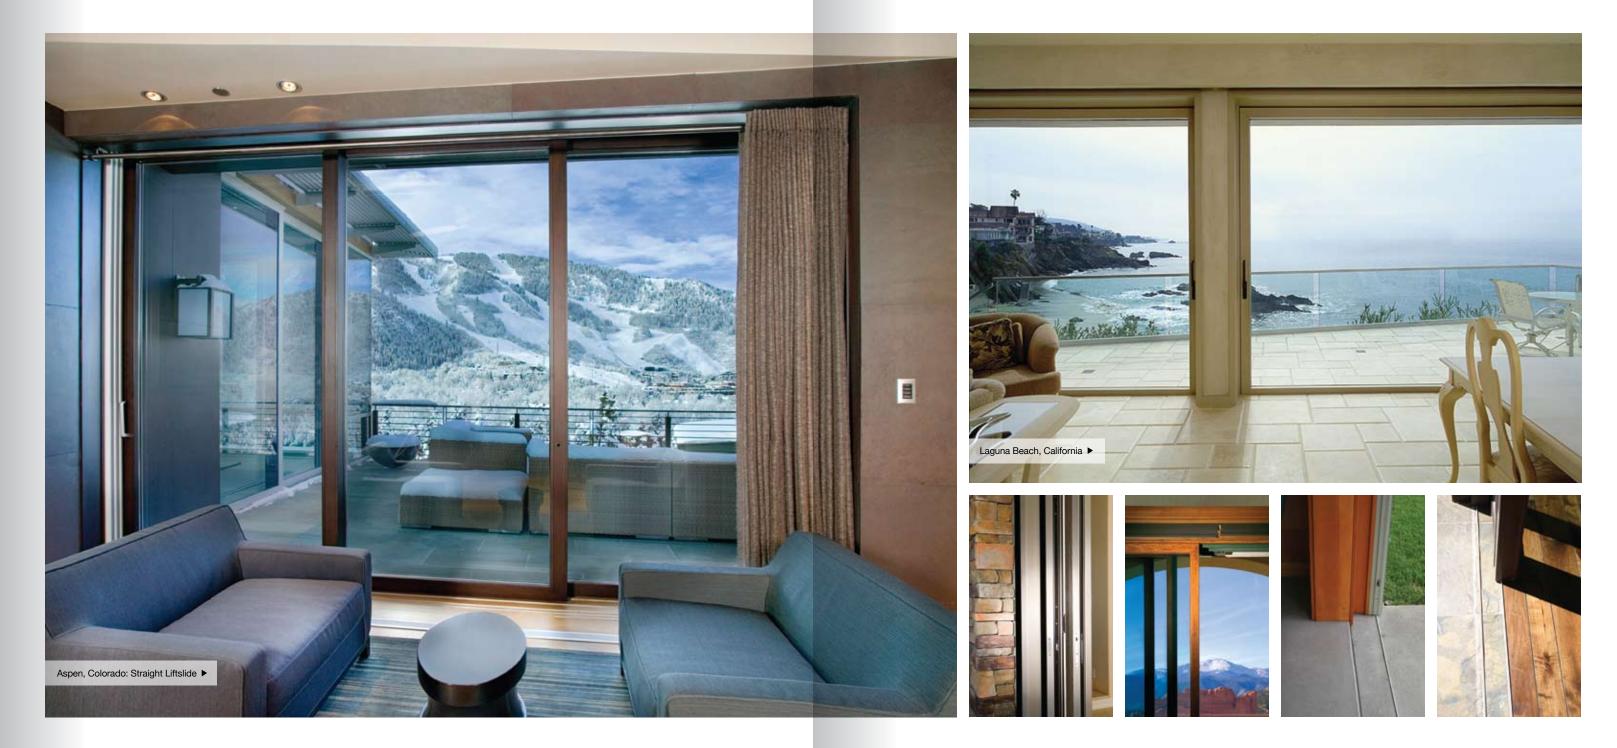

# Liftslide

| aight         | The Liftslide is designed to accommodate large openings,<br>creating expansive glass walls with unusually large panels.<br>The European designed hardware system easily handles the<br>larger panels enabling them to glide as if they were<br>floating on air.                                                       |
|---------------|-----------------------------------------------------------------------------------------------------------------------------------------------------------------------------------------------------------------------------------------------------------------------------------------------------------------------|
| rner          | The Weiland Corner Liftslide can accomodate any angle,<br>ranging from 90 to 135 degrees, with no corner post, creating<br>incredibly large openings. Our corner doors have been used<br>to accent a variety of architectural styles and homes.                                                                       |
| rved/<br>dius | The curved (or radius) lift slides are sliding doors whose glass<br>panels are curved and slide along a curved track. The panels<br>have been built as tall as 12 feet. One spectacular 'S' curve<br>system filled a 60 foot wide opening. Weiland curved lift slide<br>door panels can also slide into wall pockets. |

#### Track

The Weiland standard flush track is a bottom rail projecting only 3/16" above the finished floor, creating a beautiful, almost seamless transition between the interior of the home and the outside. A specially designed in-the-floor transverse drain system is standard on every unit.

#### Frame & Sash

Customers can choose a lift slide door system built with all wood, all aluminum or aluminum with wood cladding. The sash profiles are designed to withstand the rigor of larger dimensions. The patented clip together jamb gives Weiland the flexibility to build most any configuration. Options include systems designed to meet at corners with no posts, wall pocketing door systems, corner systems of optional degrees and curved, or radius, openings.