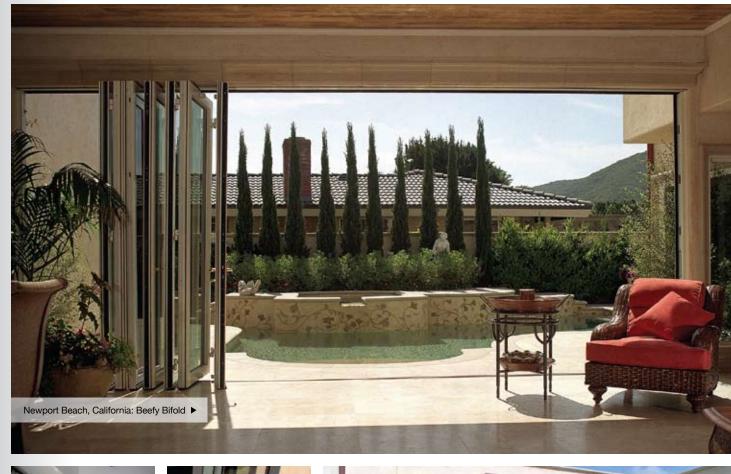

# **Bifold**

| ndard | Our aluminum and aluminum wood bifolds provide a high<br>level of functionality coupled with a sophisticated look and<br>feel. Bifolds can be used in many unique situations such as<br>room dividers or kitchen windows. They can be either<br>in-fold or out-fold, providing design flexibility.                                                                                              |
|-------|-------------------------------------------------------------------------------------------------------------------------------------------------------------------------------------------------------------------------------------------------------------------------------------------------------------------------------------------------------------------------------------------------|
| od    | The all wood bifold door system is built from laminated<br>hardwood profiles for added strength and stability. It opens up<br>an entire wall, creating a seamless transition to the outside. A<br>man door is available. The wood bifold can be used in many<br>unique situations for both exterior and interior applications,<br>such as room dividers. They can be either in-fold or outfold. |
| efy   | The Beefy Bifold door was designed to give the homeowner<br>the choice of using a bifold for openings up to 12' in height.<br>Each Beefy Bifold panel is top hung and center pivots, folding<br>half in and half out of the opening, allowing almost 5 foot<br>wide panels that take up less space when opened.                                                                                 |