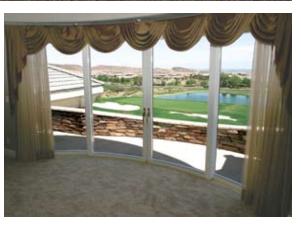

# Liftslide

| aight         | The Liftslide is designed to accommodate large openings,<br>creating expansive glass walls with unusually large panels.<br>The European designed hardware system easily handles the<br>larger panels enabling them to glide as if they were<br>floating on air.                                                       |
|---------------|-----------------------------------------------------------------------------------------------------------------------------------------------------------------------------------------------------------------------------------------------------------------------------------------------------------------------|
| rner          | The Weiland Corner Liftslide can accomodate any angle,<br>ranging from 90 to 135 degrees, with no corner post, creating<br>incredibly large openings. Our corner doors have been used<br>to accent a variety of architectural styles and homes.                                                                       |
| rved/<br>dius | The curved (or radius) lift slides are sliding doors whose glass<br>panels are curved and slide along a curved track. The panels<br>have been built as tall as 12 feet. One spectacular 'S' curve<br>system filled a 60 foot wide opening. Weiland curved lift slide<br>door panels can also slide into wall pockets. |