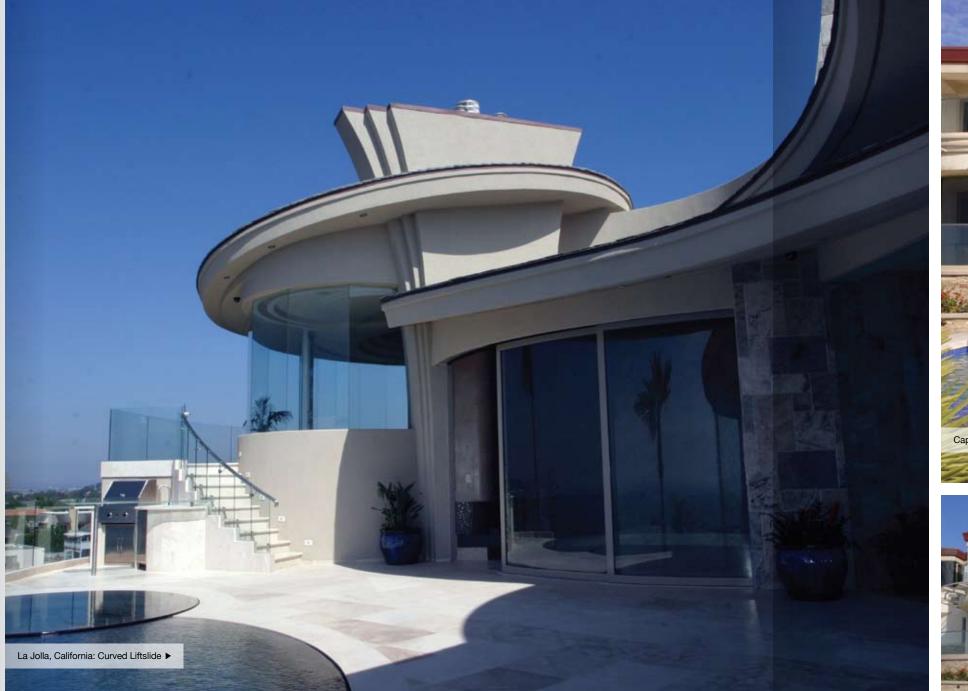

# Liftslide

| aight         | The Liftslide is designed to accommodate large openings,<br>creating expansive glass walls with unusually large panels.<br>The European designed hardware system easily handles the<br>larger panels enabling them to glide as if they were<br>floating on air.                                                       |
|---------------|-----------------------------------------------------------------------------------------------------------------------------------------------------------------------------------------------------------------------------------------------------------------------------------------------------------------------|
| rner          | The Weiland Corner Liftslide can accomodate any angle,<br>ranging from 90 to 135 degrees, with no corner post, creating<br>incredibly large openings. Our corner doors have been used<br>to accent a variety of architectural styles and homes.                                                                       |
| rved/<br>dius | The curved (or radius) lift slides are sliding doors whose glass<br>panels are curved and slide along a curved track. The panels<br>have been built as tall as 12 feet. One spectacular 'S' curve<br>system filled a 60 foot wide opening. Weiland curved lift slide<br>door panels can also slide into wall pockets. |