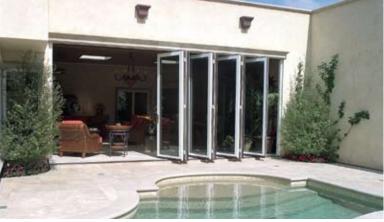

# **Bifold**

| ndard | Our aluminum and aluminum wood bifolds provide a high<br>level of functionality coupled with a sophisticated look and<br>feel. Bifolds can be used in many unique situations such as<br>room dividers or kitchen windows. They can be either<br>in-fold or out-fold, providing design flexibility.                                                                                              |
|-------|-------------------------------------------------------------------------------------------------------------------------------------------------------------------------------------------------------------------------------------------------------------------------------------------------------------------------------------------------------------------------------------------------|
| od    | The all wood bifold door system is built from laminated<br>hardwood profiles for added strength and stability. It opens up<br>an entire wall, creating a seamless transition to the outside. A<br>man door is available. The wood bifold can be used in many<br>unique situations for both exterior and interior applications,<br>such as room dividers. They can be either in-fold or outfold. |
| efy   | The Beefy Bifold door was designed to give the homeowner<br>the choice of using a bifold for openings up to 12' in height.<br>Each Beefy Bifold panel is top hung and center pivots, folding<br>half in and half out of the opening, allowing almost 5 foot<br>wide panels that take up less space when opened.                                                                                 |

### Folding Doors

Weiland bifolds open up design possibilities. They can be made to open in either direction or even meet at a corner.

#### View

Bifolds are an excellent choice to enhance any view. Folding doors maximize the opening when wall pockets are not an option.