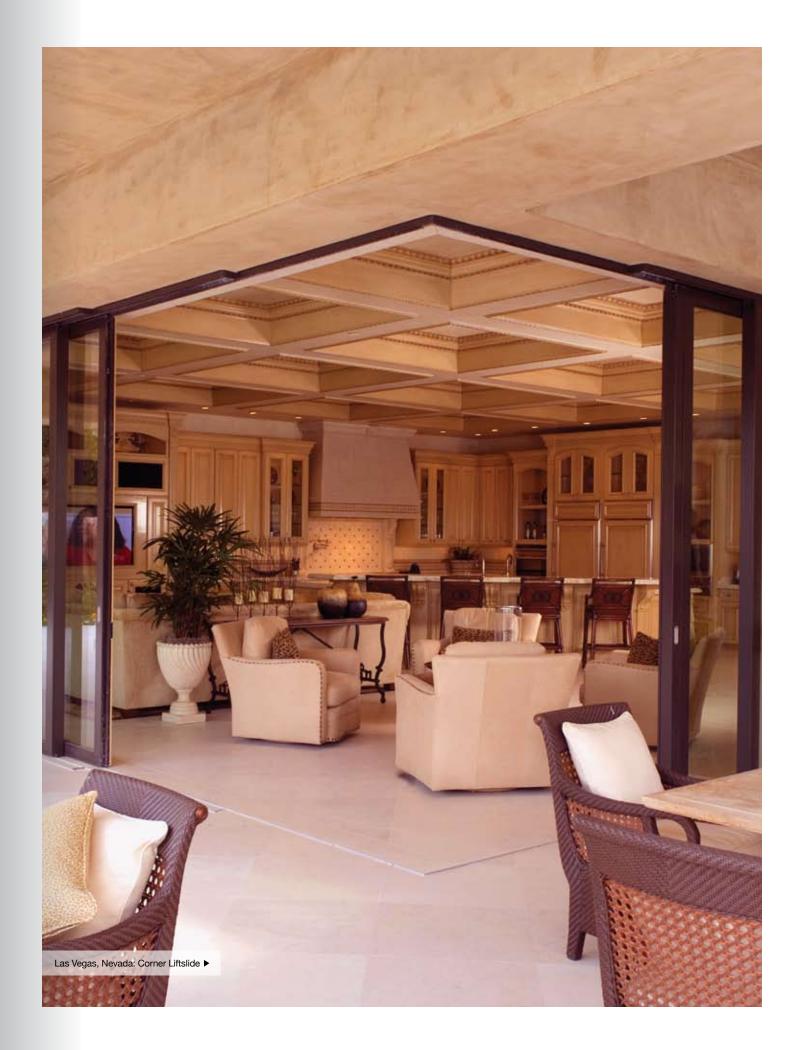

# Liftslide

| aight         | The Liftslide is designed to accommodate large openings,<br>creating expansive glass walls with unusually large panels.<br>The European designed hardware system easily handles the<br>larger panels enabling them to glide as if they were<br>floating on air.                                                       |
|---------------|-----------------------------------------------------------------------------------------------------------------------------------------------------------------------------------------------------------------------------------------------------------------------------------------------------------------------|
| rner          | The Weiland Corner Liftslide can accomodate any angle,<br>ranging from 90 to 135 degrees, with no corner post, creating<br>incredibly large openings. Our corner doors have been used<br>to accent a variety of architectural styles and homes.                                                                       |
| rved/<br>dius | The curved (or radius) lift slides are sliding doors whose glass<br>panels are curved and slide along a curved track. The panels<br>have been built as tall as 12 feet. One spectacular 'S' curve<br>system filled a 60 foot wide opening. Weiland curved lift slide<br>door panels can also slide into wall pockets. |