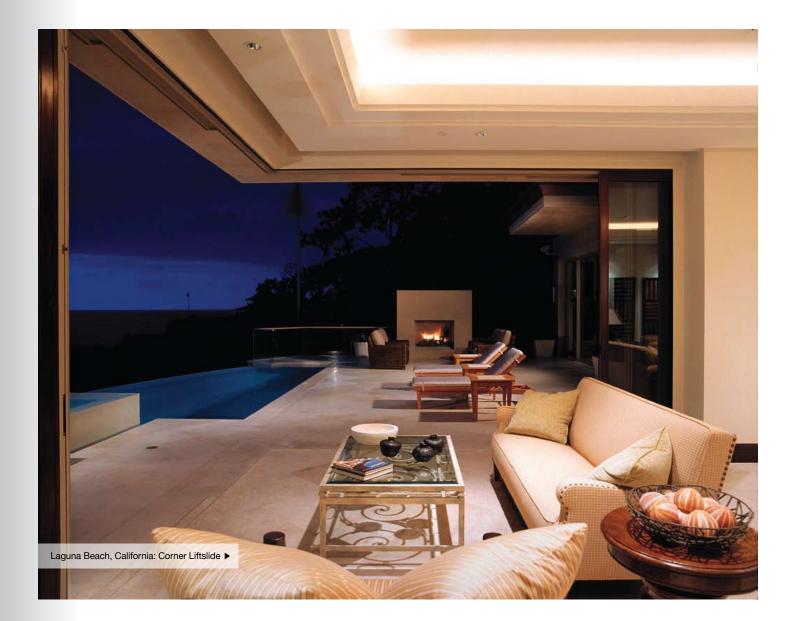

# Liftslide

| aight         | The Liftslide is designed to accommodate large openings,<br>creating expansive glass walls with unusually large panels.<br>The European designed hardware system easily handles the<br>larger panels enabling them to glide as if they were<br>floating on air.                                                       |
|---------------|-----------------------------------------------------------------------------------------------------------------------------------------------------------------------------------------------------------------------------------------------------------------------------------------------------------------------|
| rner          | The Weiland Corner Liftslide can accomodate any angle,<br>ranging from 90 to 135 degrees, with no corner post, creating<br>incredibly large openings. Our corner doors have been used<br>to accent a variety of architectural styles and homes.                                                                       |
| rved/<br>dius | The curved (or radius) lift slides are sliding doors whose glass<br>panels are curved and slide along a curved track. The panels<br>have been built as tall as 12 feet. One spectacular 'S' curve<br>system filled a 60 foot wide opening. Weiland curved lift slide<br>door panels can also slide into wall pockets. |

### Hardware

The Weiland liftslide uses a European designed hardware system that lifts the panels off the track, engaging the wheel carriages and enabling extremely large and heavy door panels to glide smoothly and easily along the track.