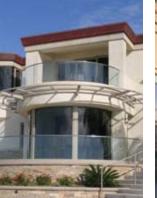

# Liftslide

| aight         | The Liftslide is designed to accommodate large openings,<br>creating expansive glass walls with unusually large panels.<br>The European designed hardware system easily handles the<br>larger panels enabling them to glide as if they were<br>floating on air.                                                       |
|---------------|-----------------------------------------------------------------------------------------------------------------------------------------------------------------------------------------------------------------------------------------------------------------------------------------------------------------------|
| rner          | The Weiland Corner Liftslide can accomodate any angle,<br>ranging from 90 to 135 degrees, with no corner post, creating<br>incredibly large openings. Our corner doors have been used<br>to accent a variety of architectural styles and homes.                                                                       |
| rved/<br>dius | The curved (or radius) lift slides are sliding doors whose glass<br>panels are curved and slide along a curved track. The panels<br>have been built as tall as 12 feet. One spectacular 'S' curve<br>system filled a 60 foot wide opening. Weiland curved lift slide<br>door panels can also slide into wall pockets. |