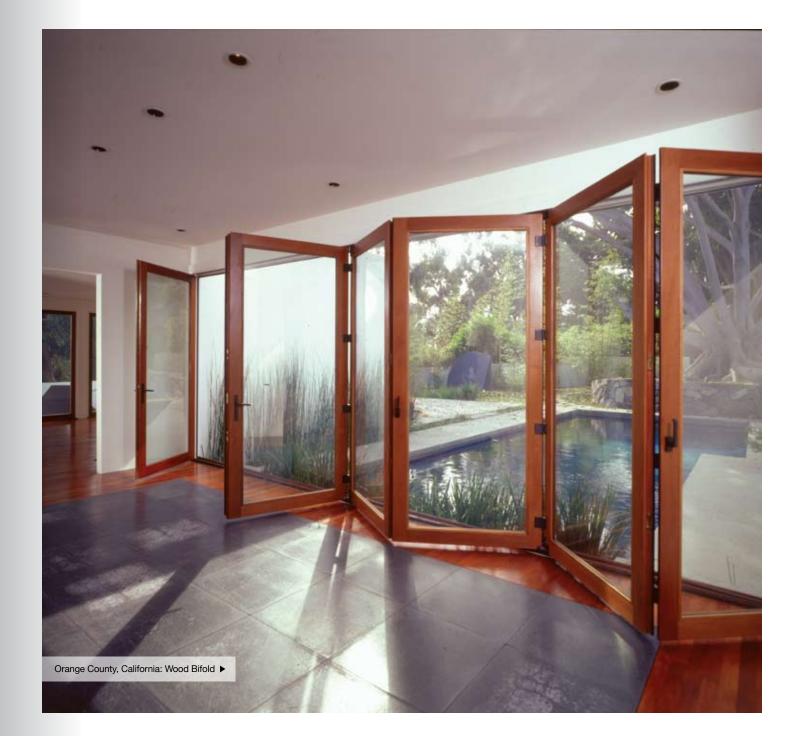

# **Bifold**

| ndard | Our aluminum and aluminum wood bifolds provide a high<br>level of functionality coupled with a sophisticated look and<br>feel. Bifolds can be used in many unique situations such as<br>room dividers or kitchen windows. They can be either<br>in-fold or out-fold, providing design flexibility.                                                                                              |
|-------|-------------------------------------------------------------------------------------------------------------------------------------------------------------------------------------------------------------------------------------------------------------------------------------------------------------------------------------------------------------------------------------------------|
| od    | The all wood bifold door system is built from laminated<br>hardwood profiles for added strength and stability. It opens up<br>an entire wall, creating a seamless transition to the outside. A<br>man door is available. The wood bifold can be used in many<br>unique situations for both exterior and interior applications,<br>such as room dividers. They can be either in-fold or outfold. |
| efy   | The Beefy Bifold door was designed to give the homeowner<br>the choice of using a bifold for openings up to 12' in height.<br>Each Beefy Bifold panel is top hung and center pivots, folding<br>half in and half out of the opening, allowing almost 5 foot<br>wide panels that take up less space when opened.                                                                                 |