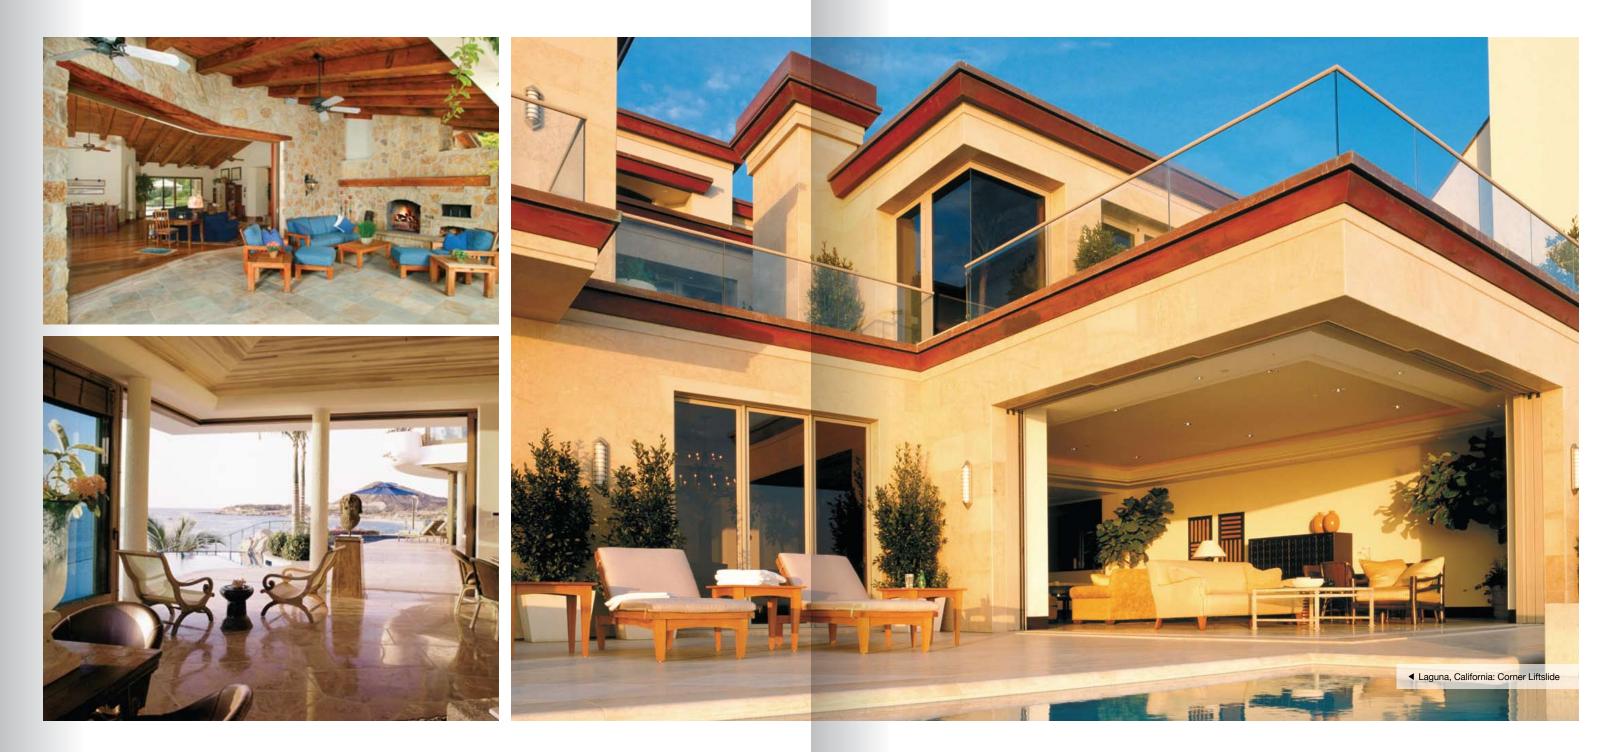

# Liftslide

| aight         | The Liftslide is designed to accommodate large openings,<br>creating expansive glass walls with unusually large panels.<br>The European designed hardware system easily handles the<br>larger panels enabling them to glide as if they were<br>floating on air.                                                       |
|---------------|-----------------------------------------------------------------------------------------------------------------------------------------------------------------------------------------------------------------------------------------------------------------------------------------------------------------------|
| rner          | The Weiland Corner Liftslide can accomodate any angle,<br>ranging from 90 to 135 degrees, with no corner post, creating<br>incredibly large openings. Our corner doors have been used<br>to accent a variety of architectural styles and homes.                                                                       |
| rved/<br>dius | The curved (or radius) lift slides are sliding doors whose glass<br>panels are curved and slide along a curved track. The panels<br>have been built as tall as 12 feet. One spectacular 'S' curve<br>system filled a 60 foot wide opening. Weiland curved lift slide<br>door panels can also slide into wall pockets. |