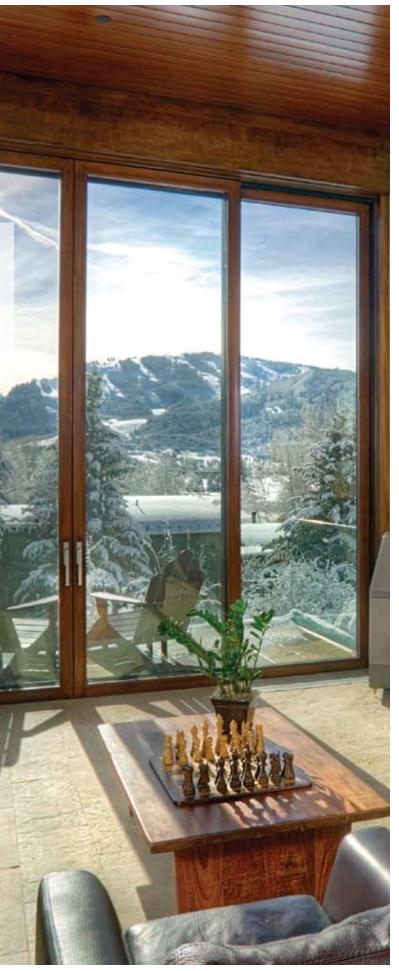

# Liftslide

| aight         | The Liftslide is designed to accommodate large openings,<br>creating expansive glass walls with unusually large panels.<br>The European designed hardware system easily handles the<br>larger panels enabling them to glide as if they were<br>floating on air.                                                       |
|---------------|-----------------------------------------------------------------------------------------------------------------------------------------------------------------------------------------------------------------------------------------------------------------------------------------------------------------------|
| rner          | The Weiland Corner Liftslide can accomodate any angle,<br>ranging from 90 to 135 degrees, with no corner post, creating<br>incredibly large openings. Our corner doors have been used<br>to accent a variety of architectural styles and homes.                                                                       |
| rved/<br>dius | The curved (or radius) lift slides are sliding doors whose glass<br>panels are curved and slide along a curved track. The panels<br>have been built as tall as 12 feet. One spectacular 'S' curve<br>system filled a 60 foot wide opening. Weiland curved lift slide<br>door panels can also slide into wall pockets. |