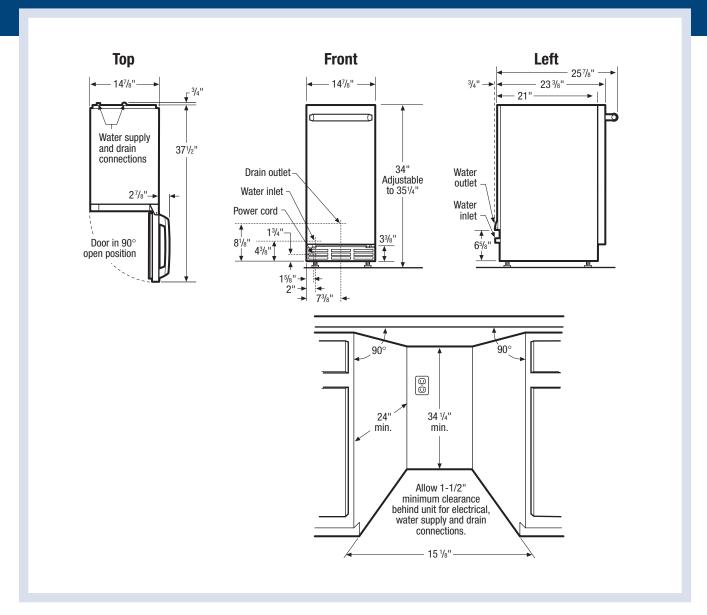

#### **Self-Cleaning**

The simple 3-step cleaning cycle safely removes the minerals and contaminants left behind from the "Fractional freezing" process, keeping ice pure and fresh.

| Capacity                                                                                                                             | Up to 30 Lbs.          |
|--------------------------------------------------------------------------------------------------------------------------------------|------------------------|
| Installation Type                                                                                                                    | Built In/Freestandin   |
| Features                                                                                                                             |                        |
| IQ-Touch™ Electronic Controls                                                                                                        | Yes                    |
| Daily Ice Production                                                                                                                 | Up to 60 Lbs.          |
| Clear Ice Cubes                                                                                                                      | Yes                    |
| Ice Cube Size                                                                                                                        | 7/8"                   |
| Ice Cubes Produced per Cycle                                                                                                         | 32                     |
| Frost-Free Performance                                                                                                               | Yes                    |
| 3-Step Self-Cleaning Process                                                                                                         | Yes                    |
| Self-Cleaning of Mineral Deposits                                                                                                    | Yes                    |
| Commercial Grade Heavy-Duty Circulation Pump                                                                                         | Yes                    |
| Quiet Operation                                                                                                                      | Yes                    |
| Additional Features                                                                                                                  |                        |
| Signature Soft-Arc Door and Handle Design                                                                                            | Yes                    |
| Field-Reversible Door                                                                                                                | Yes                    |
| Luxury-Close™ Door                                                                                                                   | Yes                    |
| Adjustable Leveling Legs                                                                                                             | 4                      |
| Accessories                                                                                                                          |                        |
| Ice Scoop                                                                                                                            | Included               |
| Cleaning Kit – EIM41978                                                                                                              | Optional               |
| Drain Pump Kit - EIMP60<br>(to be used if gravity-assisted drain is not available)                                                   | Optional               |
| Specifications                                                                                                                       |                        |
| Color –                                                                                                                              |                        |
| Stainless Steel                                                                                                                      | S                      |
| Overall Exterior Dimensions –                                                                                                        |                        |
| Height (Adjustable)                                                                                                                  | 34" - 35-1/4"          |
| Width                                                                                                                                | 14-7/8"                |
| Depth (Excluding Handle)<br>(with 90° Door Open)                                                                                     | 24-1/8"<br>38-1/4"     |
| Power Supply/ Water Inlet Location                                                                                                   | Left Bottom Rear       |
| Voltage Rating                                                                                                                       | 120V/60Hz/15A          |
| Connected Load (kW Rating) @ 120 Volts <sup>‡</sup>                                                                                  | 0.48                   |
| Minimum Circuit Required (Amps)                                                                                                      | 15                     |
| Gravity Assisted Drain                                                                                                               | Required               |
| Product Weight                                                                                                                       | 100 Lbs.               |
| Shipping Weight (Approx.)                                                                                                            | 109 Lbs.               |
| ‡For use on adequately wired 120V, dedicated circuit having 2-wire so<br>ground wire. Appliance must be grounded for safe operation. | ervice with a separate |

#### **Under-Counter Ice Maker Specifications**

- Product Weight 100 Lbs.
- Voltage Rating -120V/60Hz/15 Amps
- Connected Load (kW Rating) @120 Volts = 0.48kW (For use on adequately wired 120V, dedicated circuit having 2-wire service with a separate ground wire. Appliance must be grounded for safe operation.)
- Amps @ 120 Volts = 4 Amps
- Electrical cable supplied.
- Water supply and electrical power source required.
- Always consult local and/or national electric & plumbing codes.
- Can be used freestanding, or built in under counter.
- Does not require additional airspace for top, sides or rear when used in built-in application. Increase unit dimensions by at least 1/4" for recommended rough opening, allowing 1-1/2" minimum clearance in rear for water, drain and electrical connections.
- Front grille MUST remain unobstructed for proper ventilation.
- Can be installed using gravity drain, or factory-installed/equivalent drain pump.
- Drain lines must have 5/8" inside diameter, 1" drop per 48" (1/4" per foot) of run and must not create traps.

- Floor drain must be large enough to accommodate drainage from all drains.
- Recommended water pressure between 15 and 150 pounds per square inch (psi).
- Unit MUST be level for proper operation, and positioned on flat surface, capable of supporting entire weight when fully loaded.
- Leveling legs supplied to adjust height and level unit.
- Can be installed outdoors, out of direct sunlight. Do NOT install behind closed doors.
- Do not position unit near any heat source or in direct sunlight to ensure optimum performance. Surrounding air temperature must be at least 50°F but must not exceed 110°F.
- Must be positioned to allow for 90° door swing. (Door is field reversible for right- or left-hand opening.)
- When installing next to wall where handle may make contact, allow 3" clearance between opened door and wall.

Note: For planning purposes only. Refer to Product Installation Guide on the web at electroluxappliances.com for detailed instructions.