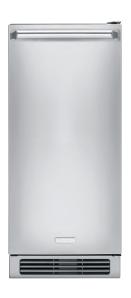

# Under-Counter Ice Maker

**EI15IM55G S** 

#### **30-Pound Ice Storage Capacity**

Designed to fit anywhere, this unit can produce up to 60 pounds of crystal clear ice per day. 30-pound storage capacity provides constant and easy access to freshly supplied ice.