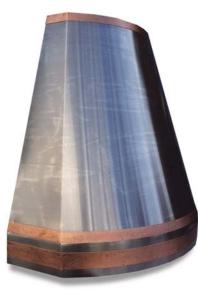

20 oz copper deco with 32 oz and 48 oz legs and deco trim

32 oz copper deco with brass bands and bronze bolts

Custom ornate copper deco

Custom ornate copper deco

Custom bonderized decos

Each FineLine Hood is unique. Choose from copper, brass, stainless steel, or powder coated steel.