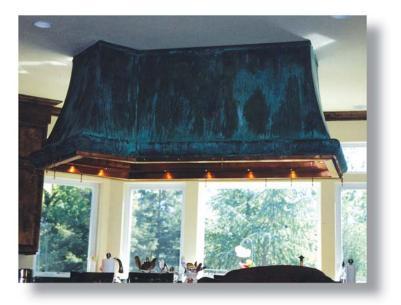

Copper hood with stainless trim and rail

Welded copper hood with brass trim, brown patina, 3 lights and filters

Welded 48 oz copper hood, 12' long. Patina green over brown outside. Quilted copper inside with 13 halogen lights and commercial baffle filters