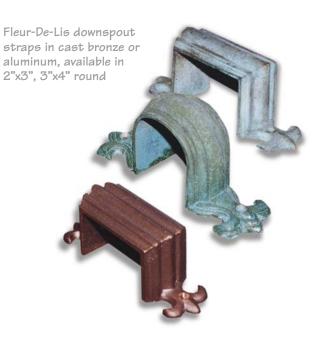

## FineLine® Gutter & Gutter Accessories

FineLine Tiburon 20 oz copper gutter with Tiburon leaderheads and 37 oz copper Fleur-De-Lis straps

Eclipse cast bronze leaderhead with stamped copper rope

FineLine Architectural Gutters, created by Concord Sheet Metal Products, offer the quality and definition of brake formed products. These and other shapes are available in lengths to 20 feet. Fabrication of custom shapes available.