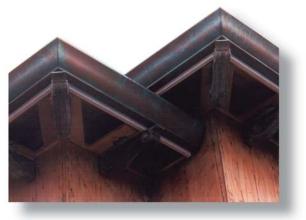

Eclipse Millennium gutter at miter. Patent# US D454,180 S

Alamo Ridge gutters (10" deep) at miter

48 oz copper stretch formed Alamo Ridge gutter

Custom copper leaderhead

Winged style dormer vent (all styles and sizes available)