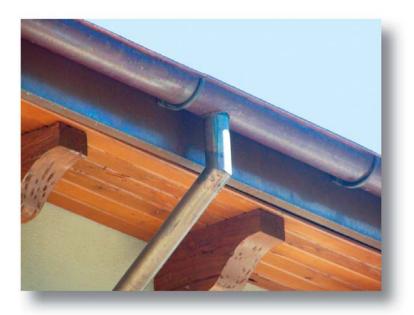

Concord Sheet Metal Products creates many unique gutter designs to compliment the most challenging architectural details.

FineLine Eclipse Intrigue gutter with optional cover straps

Half round copper gutter with cast bronze hangers on copper fascia panels. Also shown, 3" welded copper downspout.