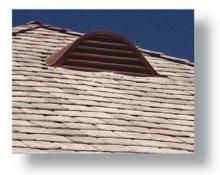

Eclipse Millennium gutter at miter. Patent# US D454,180 S

Alamo Ridge gutters (10" deep) at miter

48 oz copper stretch formed Alamo Ridge gutter

Custom copper leaderhead

Winged style dormer vent (all styles and sizes available)