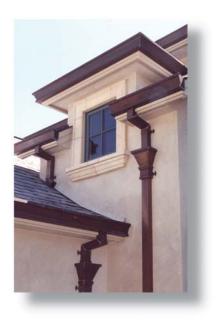

## FineLine® Gutter & Gutter Accessories

FineLine Tiburon 20 oz copper gutter with Tiburon leaderheads and 37 oz copper Fleur-De-Lis straps

Eclipse cast bronze leaderhead with stamped copper rope

FineLine Architectural Gutters, created by Concord Sheet Metal Products, offer the quality and definition of brake formed products. These and other shapes are available in lengths to 20 feet. Fabrication of custom shapes available.