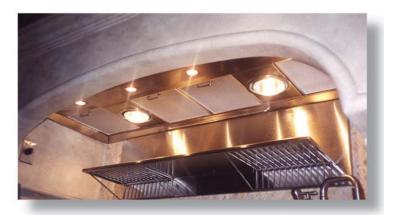

Custom hood liner with recessed halogen lights, heat lamps, filters and pot shelf

Welded stainless hood with hammered copper trim