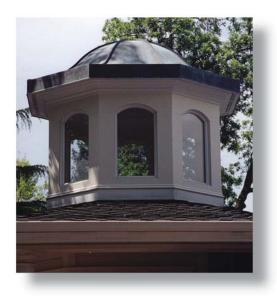

# Architectural Accents

Include unique architectural accents on your next project.

Copper bay window with radius bottom edge, Green-brown patina

Copper Cupola

Bay window hood

Copper tapered roof panels over stretched formed, 48 oz, Alamo Ridge copper gutter and 2" x 4" tube radiused, welded, copper coated and patina finished trellis