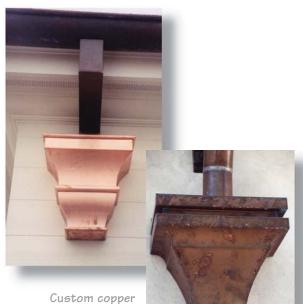

Eclipse Millennium gutter at miter. Patent# US D454,180 S

Alamo Ridge gutters (10" deep) at miter

48 oz copper stretch formed Alamo Ridge gutter

Custom copper leaderhead

Winged style dormer vent (all styles and sizes available)