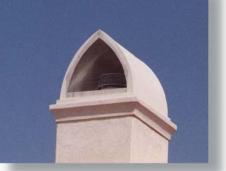

# Architectural Accents

Include unique architectural accents on your next project.

Copper bay window with radius bottom edge, Green-brown patina

Copper Cupola

Bay window hood

Copper tapered roof panels over stretched formed, 48 oz, Alamo Ridge copper gutter and 2" x 4" tube radiused, welded, copper coated and patina finished trellis