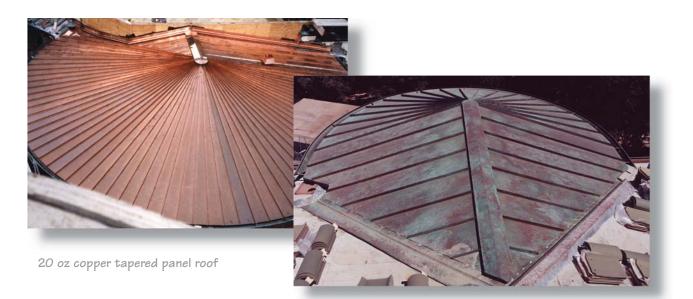

4

Copper bay dormer over radiused "Tahoe" gutter

20 oz copper roof over radius copper gutter

Custom Finial

Honeycomb foundation vent. We fabricate copper eve vents and gutter screens