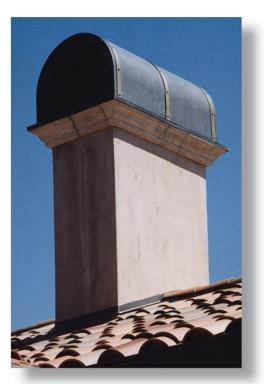

# Architectural Accents

Include unique architectural accents on your next project.

Copper bay window with radius bottom edge, Green-brown patina

Copper Cupola

Bay window hood

Copper tapered roof panels over stretched formed, 48 oz, Alamo Ridge copper gutter and 2" x 4" tube radiused, welded, copper coated and patina finished trellis