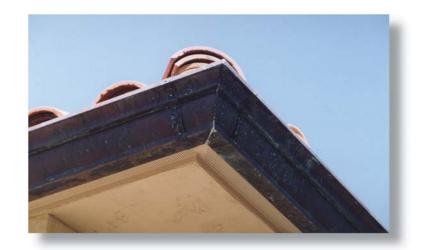

Concord Sheet Metal Products creates many unique gutter designs to compliment the most challenging architectural details.

FineLine Eclipse Intrigue gutter with optional cover straps

Half round copper gutter with cast bronze hangers on copper fascia panels. Also shown, 3" welded copper downspout.