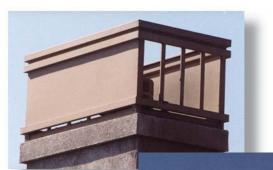

# Architectural Accents

Include unique architectural accents on your next project.

Copper bay window with radius bottom edge, Green-brown patina

Copper Cupola

Bay window hood

Copper tapered roof panels over stretched formed, 48 oz, Alamo Ridge copper gutter and 2" x 4" tube radiused, welded, copper coated and patina finished trellis