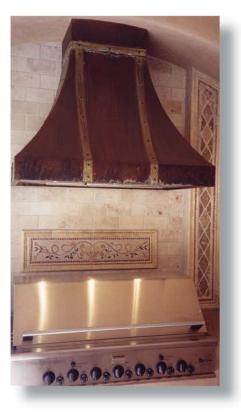

20 oz copper deco with 32 oz and 48 oz legs and deco trim

32 oz copper deco with brass bands and bronze bolts

Custom ornate copper deco

Custom ornate copper deco

Custom bonderized decos

Each FineLine Hood is unique. Choose from copper, brass, stainless steel, or powder coated steel.

Copper hood with stainless trim and rail

Welded copper hood with brass trim, brown patina, 3 lights and filters

Welded 48 oz copper hood, 12' long. Patina green over brown outside. Quilted copper inside with 13 halogen lights and commercial baffle filters

Custom hood liner with recessed halogen lights, heat lamps, filters and pot shelf

Welded stainless hood with hammered copper trim