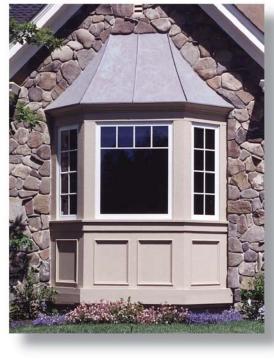

# Architectural Accents

Include unique architectural accents on your next project.

Copper bay window with radius bottom edge, Green-brown patina

Copper Cupola

Bay window hood

Copper tapered roof panels over stretched formed, 48 oz, Alamo Ridge copper gutter and 2" x 4" tube radiused, welded, copper coated and patina finished trellis