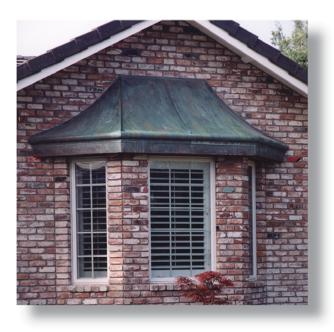

4

Copper bay dormer over radiused "Tahoe" gutter

20 oz copper roof over radius copper gutter

Custom Finial

Honeycomb foundation vent. We fabricate copper eve vents and gutter screens