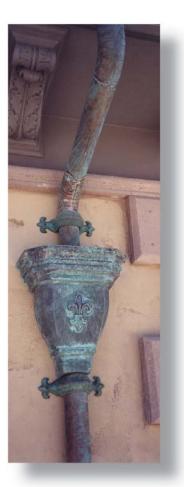

Eclipse Millennium gutter at miter. Patent# US D454,180 S

Alamo Ridge gutters (10" deep) at miter

48 oz copper stretch formed Alamo Ridge gutter

Custom copper leaderhead

Winged style dormer vent (all styles and sizes available)