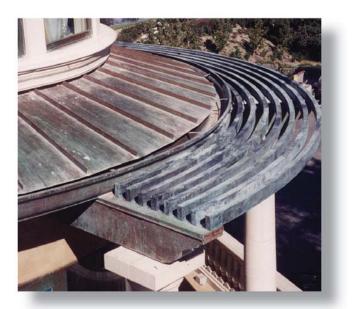

4

Copper bay dormer over radiused "Tahoe" gutter

20 oz copper roof over radius copper gutter

Custom Finial

Honeycomb foundation vent. We fabricate copper eve vents and gutter screens

# Architectural Accents

Include unique architectural accents on your next project.

Copper bay window with radius bottom edge, Green-brown patina

Copper Cupola

Bay window hood

Copper tapered roof panels over stretched formed, 48 oz, Alamo Ridge copper gutter and 2" x 4" tube radiused, welded, copper coated and patina finished trellis