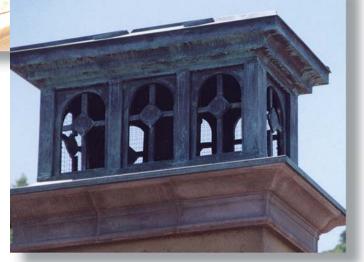

# Architectural Accents

Include unique architectural accents on your next project.

Copper bay window with radius bottom edge, Green-brown patina

Copper Cupola

Bay window hood

Copper tapered roof panels over stretched formed, 48 oz, Alamo Ridge copper gutter and 2" x 4" tube radiused, welded, copper coated and patina finished trellis