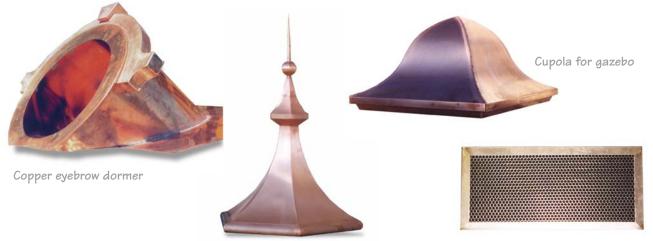

4

Copper bay dormer over radiused "Tahoe" gutter

20 oz copper roof over radius copper gutter

Custom Finial

Honeycomb foundation vent. We fabricate copper eve vents and gutter screens