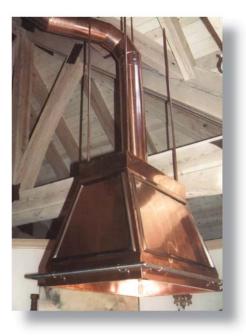

20 oz copper deco with 32 oz and 48 oz legs and deco trim

32 oz copper deco with brass bands and bronze bolts

Custom ornate copper deco

Custom ornate copper deco

Custom bonderized decos

Each FineLine Hood is unique. Choose from copper, brass, stainless steel, or powder coated steel.

Copper hood with stainless trim and rail

Welded copper hood with brass trim, brown patina, 3 lights and filters

Welded 48 oz copper hood, 12' long. Patina green over brown outside. Quilted copper inside with 13 halogen lights and commercial baffle filters