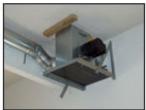

#### Outdoor Gas BBQ - GSV 315

#### Challenge:

Venting of kitchen hood exhaust. The venting system consisted of a straight vertical run with a few elbows.

Installation of GSV 315 with Fan Speed Control.

Installation Year: 1998