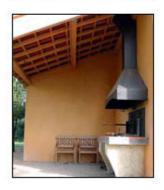

# Wood Burning Pizza Oven - GSV 12

### Challenge:

Venting of wood burning pizza oven. The venting system consisted of a straight vertical run with a few elbows.

#### Solution:

Installation of GSV 12 with Fan Speed Control.

Installation Year: 2003