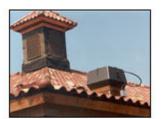

#### Outdoor Gas BBQ - GSV 315

#### Challenge:

Venting of kitchen hood exhaust. The venting system consisted of a straight vertical run with a few elbows.

Installation of GSV 315 with Fan Speed Control.

Installation Year: 1998