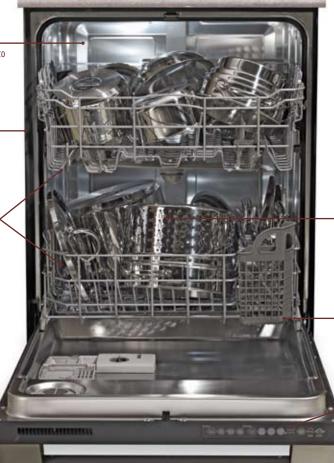

**Stainless Steel Giant Tub**<sup>™</sup> holds items up to 13" tall in lower rack, 11" tall in upper rack.

QuietGuard™ ultra sound package allows you to run your dishwasher anytime.

**Premium Nylon Rack System** features smooth glide rails, fully adjustable and removable rack inserts and deluxe adjusters on the upper rack for the ultimate in flexibility and convenience.

TurboZone™ with 24 rotating spray jets blasts water into every square inch of dishes placed in the wash area, providing cleaning coverage even into the hardest-to-clean corners of the dirtiest casseroles and bowls used in your culinary pursuits.

The splitable silverware basket and culinary caddy offer the flexibility needed to clean all of your culinary tools.

SmartWash™ with Optical Soil Sensor uses an advanced detection system to calculate the correct amount of water, time and energy needed to clean every load.