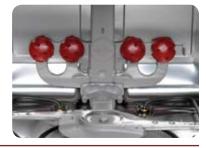

TurboZone™ with 24 rotating spray jets blasts water into every square inch of dishes placed in the wash area, providing cleaning coverage even into the hardest-to-clean corners of the dirtiest casseroles and bowls used in your culinary pursuits.