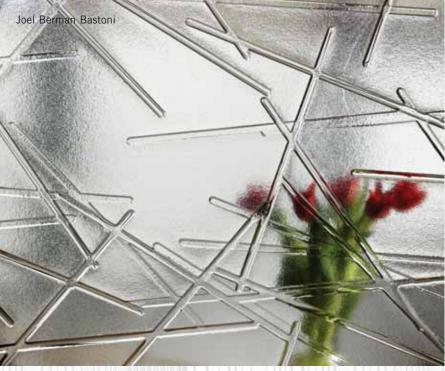

### Artistic glass solutions

Artistic glass is especially suited for Modernfold GWS glass wall systems. Offered in a variety of styles and finishes, Modernfold GWS systems combined with Joel Berman Glass create beautiful space separation solutions.

Modernfold is pleased to offer a selection of Joel Berman textured cast glass on our glass wall systems. Finishes include transparent, translucent, sfumato, and opaque in a wide variety of colors. The kilnformed textures and designs offered by Modernfold include Atlantis, Bastoni, Eska, Hikaru, Pietra, Piovera, Sorano, Strata and Spruzzo. Modernfold also offers Berman Glass editions—this line includes etre, ima, aqui, and esto. The embossed glass creates multi-dimensional textures with varying levels of privacy.

Modernfold GWS systems utilize tempered glass only.

Joel Berman Glass Studios