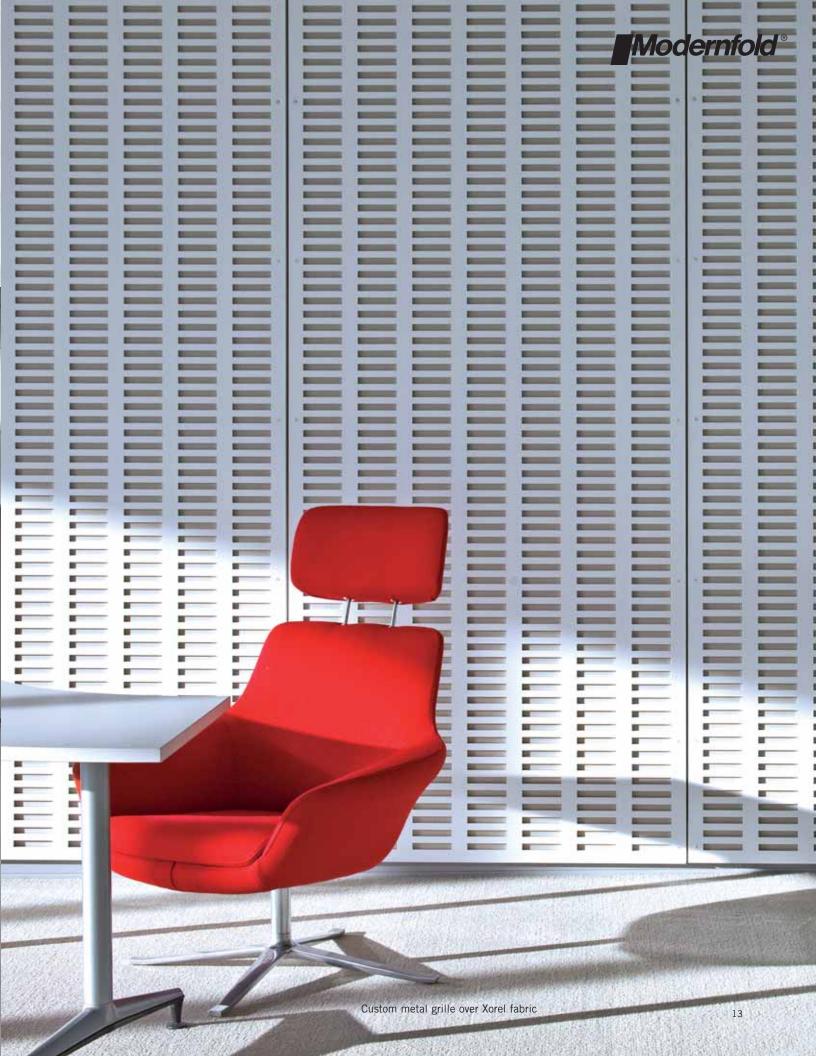

#### **Rigidized®** Metals

Known for attractive, economical, and functional products, Rigidized Metals provides deep-textured metal surfaces.

In addition to standard coverings like fabric, carpet, and vinyl, Modernfold utilizes plastic laminates, metal laminates, metals, and decorative metal designs. Modernfold has partnered with Rigidized Metals and Chemetal to provide Acousti-Seal with a variety of unique finishes. Other covering materials such as custom murals, Xorel fabric, Belbien vinyl, leather, and mirrors can also serve to create an individualized look.

#### **Chemetal**<sup>®</sup>

Chemetal metal laminates are a collection of decorative high pressure metallic laminate finishes and solid metal designs.