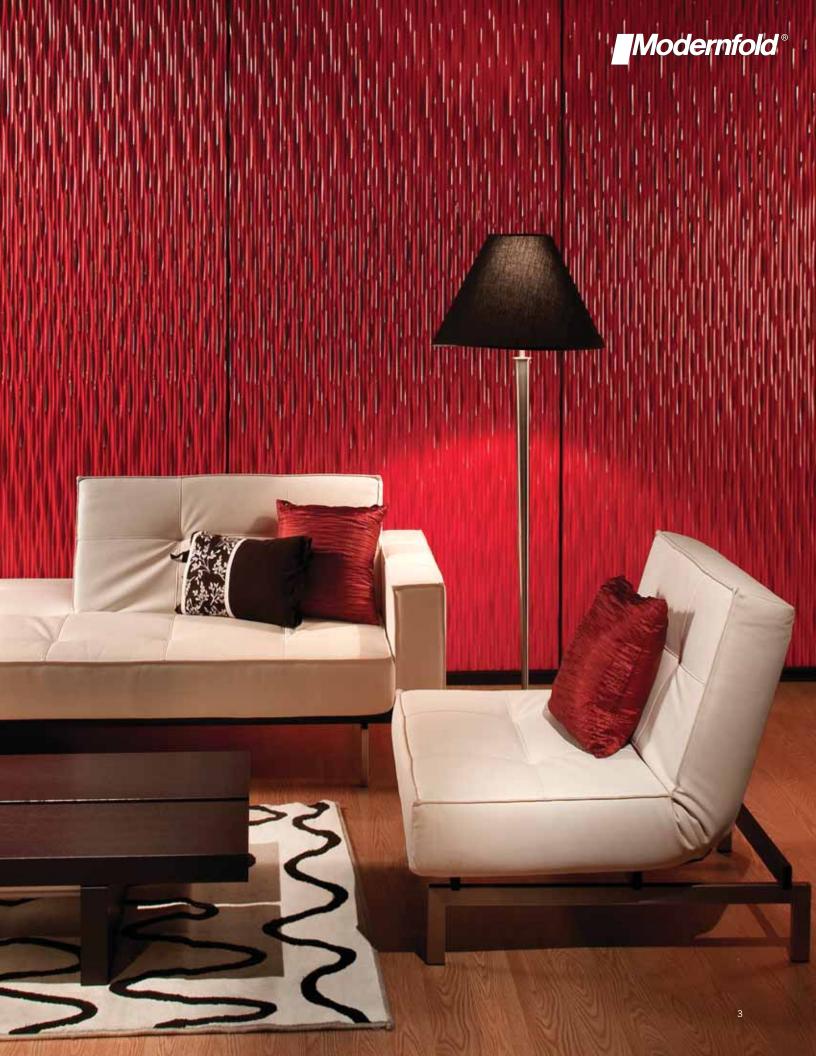

# Acousti-Seal operable partitions with INTERLAM<sup>®</sup> decorative substrates

Interlam SOT—Laminated Substrate

The Acousti-Seal design allows for integrating unique designeroriented substrates like INTERLAM® architectural wall panels. The colors, textures, and finishes of INTERLAM substrates provide dramatic alternatives to traditional flat wall panels allowing design professionals total freedom of expression throughout the creative process.

INTERLAM's Art Diffusion line includes sculpted, carved, and textured patterns. The sculpted and carved panels contain architectural elements such as waves, ornamental textures, modular repeating patterns, and continuous patterns.