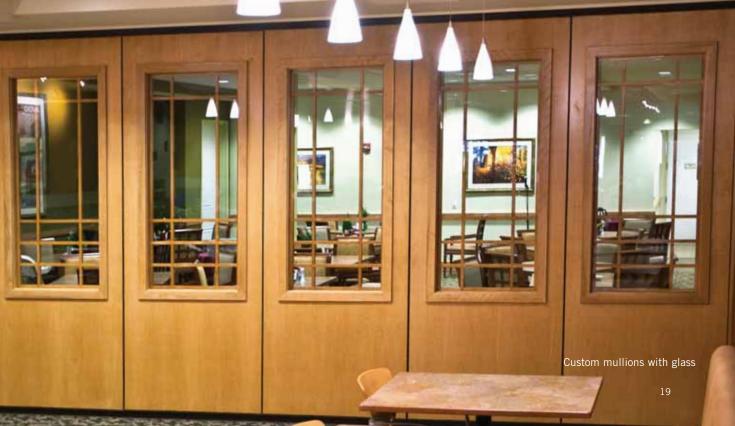

# Window cutouts and inserts

> **Trim and moldings** are available to complete the design of your operable partitions.