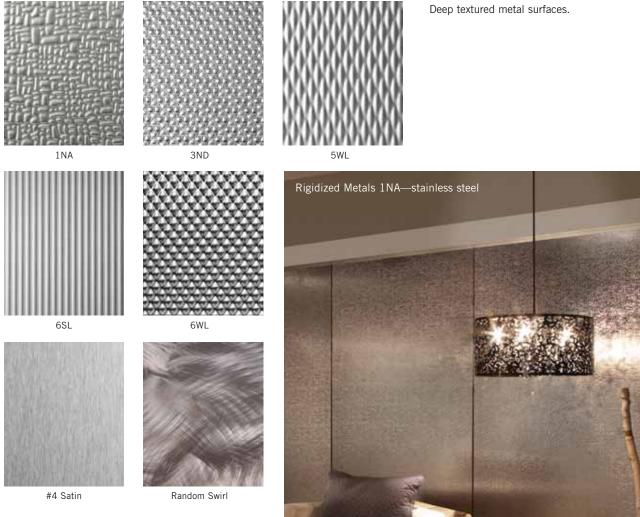

#### **Rigidized®** Metals

Known for attractive, economical, and functional products, Rigidized Metals provides deep-textured metal surfaces.

In addition to standard coverings like fabric, carpet, and vinyl, Modernfold utilizes plastic laminates, metal laminates, metals, and decorative metal designs. Modernfold has partnered with Rigidized Metals and Chemetal to provide Acousti-Seal with a variety of unique finishes. Other covering materials such as custom murals, Xorel fabric, Belbien vinyl, leather, and mirrors can also serve to create an individualized look.