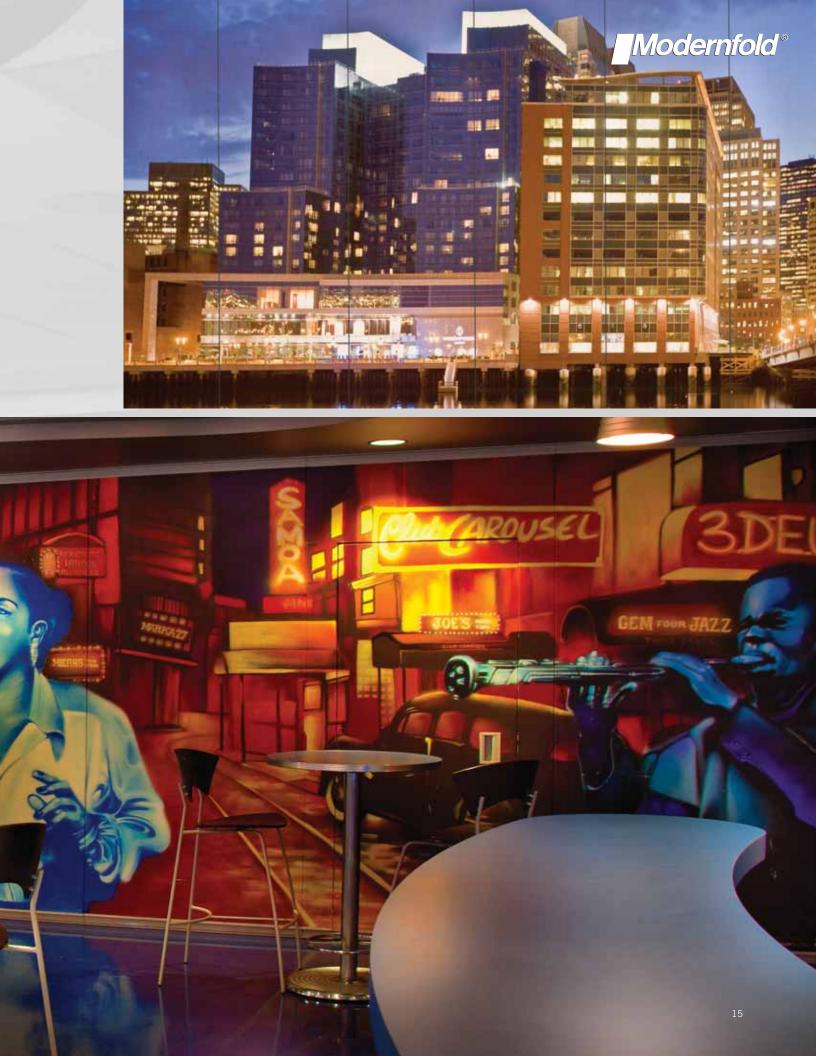

#### **Custom murals**

Modernfold supplies custom mural finishes direct from the factory or sends factory-prepared panels to your site, ready to receive a custom fieldapplied mural. Modernfold has partnered with several suppliers who can create an individualized look and feel for your facility.

Custom painted mural