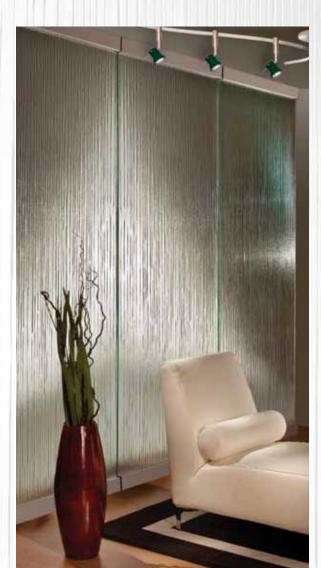

# Acousti-Seal operable partitions with INTERLAM<sup>®</sup> decorative substrates

Interlam SOT—Laminated Substrate

The Acousti-Seal design allows for integrating unique designeroriented substrates like INTERLAM® architectural wall panels. The colors, textures, and finishes of INTERLAM substrates provide dramatic alternatives to traditional flat wall panels allowing design professionals total freedom of expression throughout the creative process.

INTERLAM's Art Diffusion line includes sculpted, carved, and textured patterns. The sculpted and carved panels contain architectural elements such as waves, ornamental textures, modular repeating patterns, and continuous patterns.