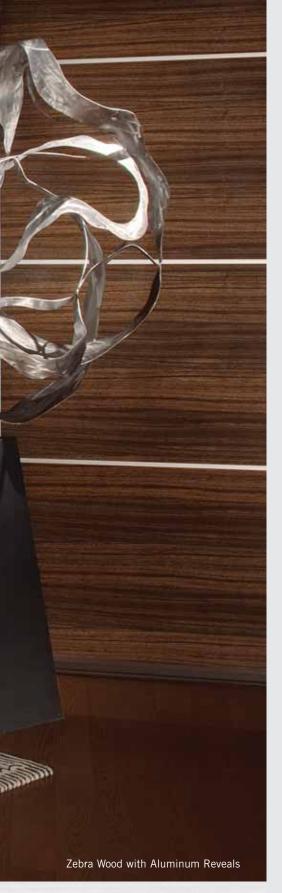

## Custom designs with wood

For a truly custom design look, Modernfold has partnered with craftsmen and millwork specialists to create unique designs, including routered designs, raised/recessed faces, and reveals. Whether aiming to achieve a unique design for the operable partition or to match existing walls, Modernfold has the capability to ship a completed project direct from the factory.

With Modernfold's Acousti-Seal operable partitions, the beauty of natural wood finishes can easily be integrated into your design. Wood provides a durable finish on an operable partition while allowing the designer to accomplish the desired look for the facility. Whether your look is classic or contemporary, it can be accomplished with Modernfold.