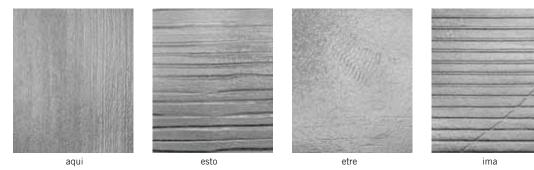

Modernfold is pleased to offer a selection of Joel Berman textured cast glass on our glass wall systems. Finishes include transparent, translucent, sfumato, and opaque in a wide variety of colors. The kilnformed textures and designs offered by Modernfold include Atlantis, Bastoni, Eska, Hikaru, Pietra, Piovera, Sorano, Strata and Spruzzo. Modernfold also offers Berman Glass editions—this line includes etre, ima, aqui, and esto. The embossed glass creates multi-dimensional textures with varying levels of privacy.