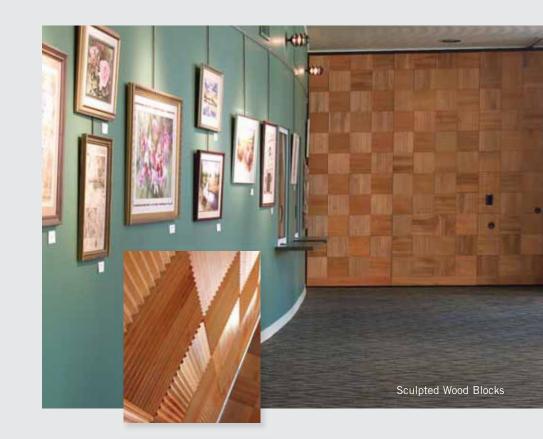

INTERLAM's Art Diffusion line includes sculpted, carved, and textured patterns. The sculpted and carved panels contain architectural elements such as waves, ornamental textures, modular repeating patterns, and continuous patterns.