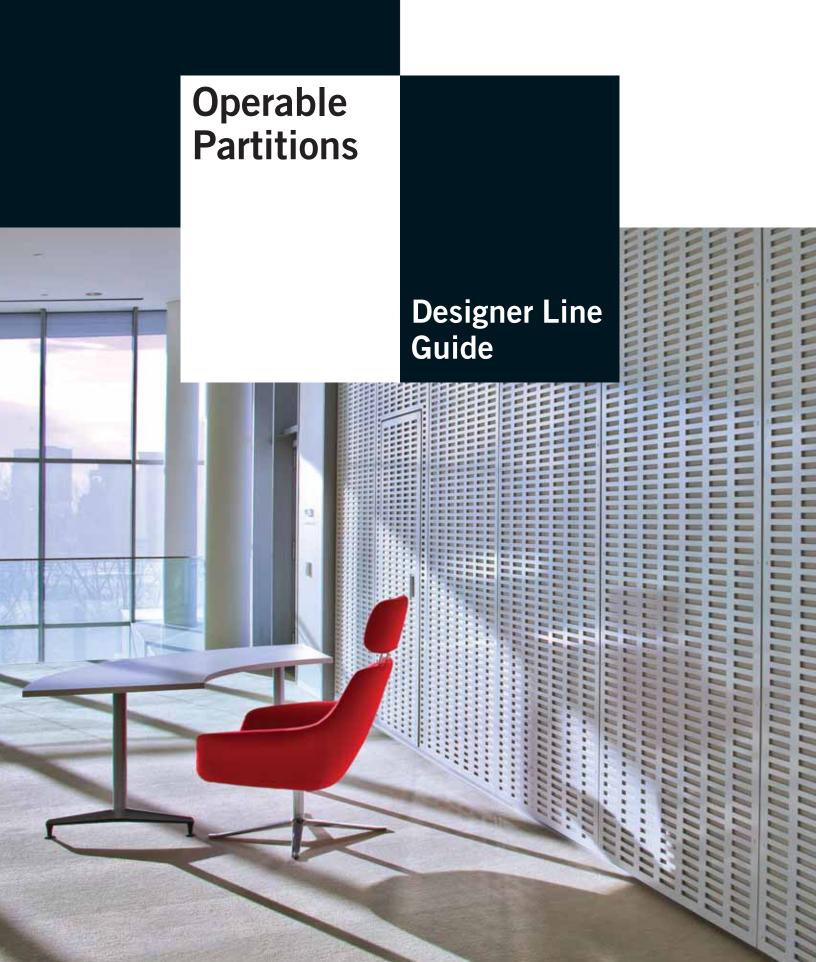

#### MODERNFOLD Designer Line operable partitions

Modernfold has always been the leader in customdesigned operable partitions. Now we're raising the bar even higher. The Acousti-Seal design, in conjunction with the industry's strongest team of installing distributors, has led to an array of custom-designed walls worldwide. Modernfold Glass Wall Systems offer a unique platform for artistic glass solutions. This catalog presents a variety of options to consider in the design of operable partitions. Create your vision of the next innovative operable partition using the *Modernfold Designer Line Guide*.