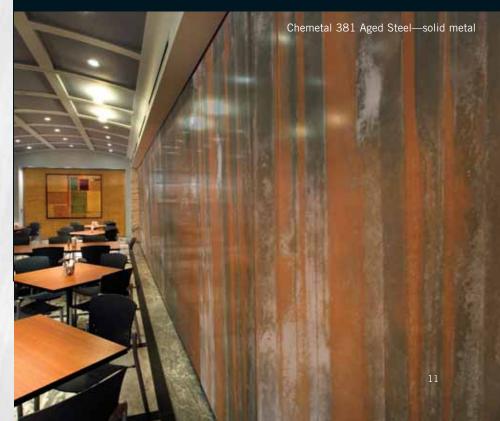

#### **Rigidized®** Metals

Known for attractive, economical, and functional products, Rigidized Metals provides deep-textured metal surfaces.

In addition to standard coverings like fabric, carpet, and vinyl, Modernfold utilizes plastic laminates, metal laminates, metals, and decorative metal designs. Modernfold has partnered with Rigidized Metals and Chemetal to provide Acousti-Seal with a variety of unique finishes. Other covering materials such as custom murals, Xorel fabric, Belbien vinyl, leather, and mirrors can also serve to create an individualized look.

#### **Chemetal**<sup>®</sup>

Chemetal metal laminates are a collection of decorative high pressure metallic laminate finishes and solid metal designs.

381 Aged Steel

901 Polished Aluminum

916 Brushed Pewter

904 Brushed Light Brass

906 Brushed Copper Aluminum