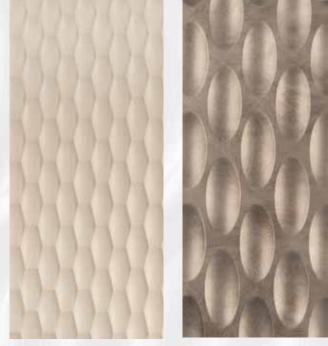

# Acousti-Seal operable partitions with INTERLAM<sup>®</sup> decorative substrates

Interlam SOT—Laminated Substrate

The Acousti-Seal design allows for integrating unique designeroriented substrates like INTERLAM® architectural wall panels. The colors, textures, and finishes of INTERLAM substrates provide dramatic alternatives to traditional flat wall panels allowing design professionals total freedom of expression throughout the creative process.

INTERLAM's Art Diffusion line includes sculpted, carved, and textured patterns. The sculpted and carved panels contain architectural elements such as waves, ornamental textures, modular repeating patterns, and continuous patterns.

All INTERLAM products supplied by Modernfold are Class A fire rated and have no added formaldehyde, ensuring a green solution to your designer needs.

See pages 26 and 27 for an array of options using INTERLAM decorative substrates on Acousti-Seal.