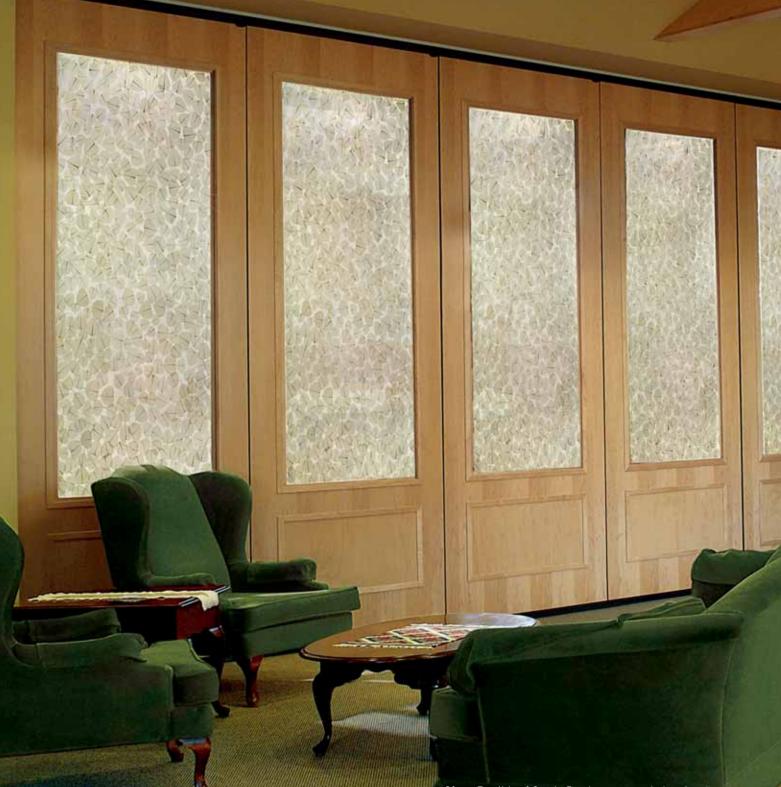

#### Lumicor<sup>®</sup> Architectural Resin Panels

Lumicor Mixed Bottles-resin insert

Modernfold has partnered with several industry leaders to supply artistic glass, etched glass, and resins for use in a variety of products. Your Acousti-Seal operable partition or Modernfold GWS glass wall system can include unique designs from Joel Berman Glass Studios, Skyline Designs, 3form® Material Solutions, or Lumicor Architectural Resin Panels.

Modernfold offers Lumicor products selected from their Natural, Industrial,

Embossed, Textiles, and Shimmer Glass collections. Lumicor's Natural patterns bring an organic touch to a space, while Metallics create the feel of an urban cityscape. Embosses add depth and pattern to a translucent surface. Textiles weave the softness of fabrics into translucent resin panels to evoke natural warmth or elegant drama. And the Shimmer collection includes embedded materials that truly shine.