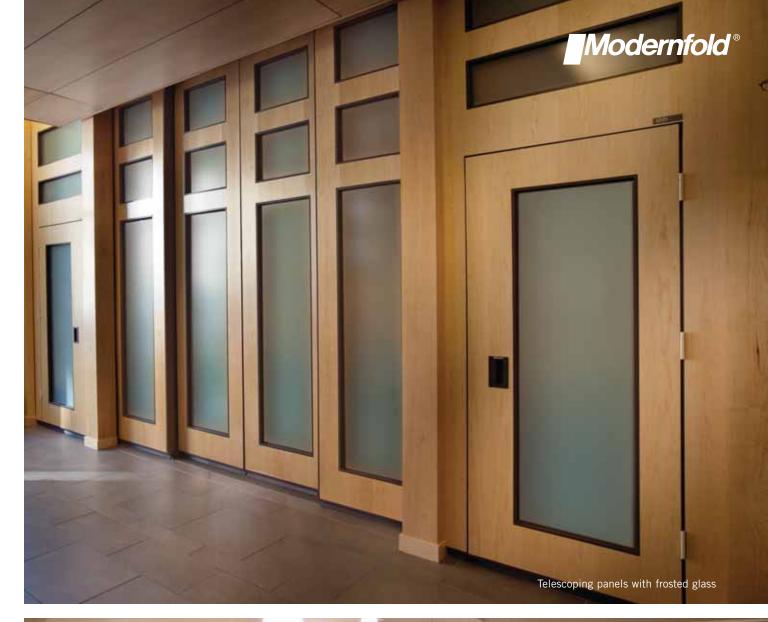

With Modernfold's Acousti-Seal operable partitions, the beauty of natural wood finishes can easily be integrated into your design. Wood provides a durable finish on an operable partition while allowing the designer to accomplish the desired look for the facility. Whether your look is classic or contemporary, it can be accomplished with Modernfold.

## Custom designs with wood

For a truly custom design look, Modernfold has partnered with craftsmen and millwork specialists to create unique designs, including routered designs, raised/recessed faces, and reveals. Whether aiming to achieve a unique design for the operable partition or to match existing walls, Modernfold has the capability to ship a completed project direct from the factory.