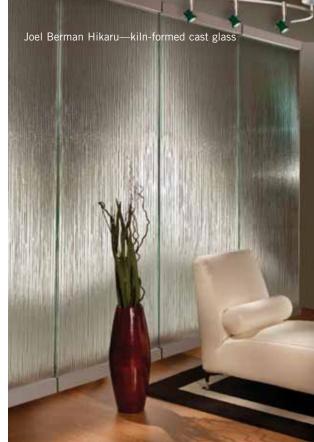

### Artistic glass solutions

Artistic glass is especially suited for Modernfold GWS glass wall systems. Offered in a variety of styles and finishes, Modernfold GWS systems combined with Joel Berman Glass create beautiful space separation solutions.

Modernfold is pleased to offer a selection of Joel Berman textured cast glass on our glass wall systems. Finishes include transparent, translucent, sfumato, and opaque in a wide variety of colors. The kilnformed textures and designs offered by Modernfold include Atlantis, Bastoni, Eska, Hikaru, Pietra, Piovera, Sorano, Strata and Spruzzo. Modernfold also offers Berman Glass editions—this line includes etre, ima, aqui, and esto. The embossed glass creates multi-dimensional textures with varying levels of privacy.

Modernfold GWS systems utilize tempered glass only.

Joel Berman Glass Studios