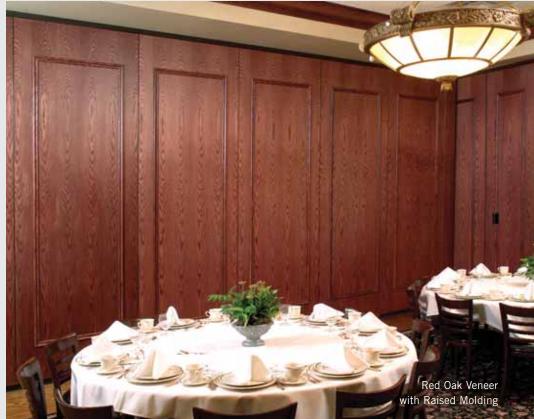

With Modernfold's Acousti-Seal operable partitions, the beauty of natural wood finishes can easily be integrated into your design. Wood provides a durable finish on an operable partition while allowing the designer to accomplish the desired look for the facility. Whether your look is classic or contemporary, it can be accomplished with Modernfold.