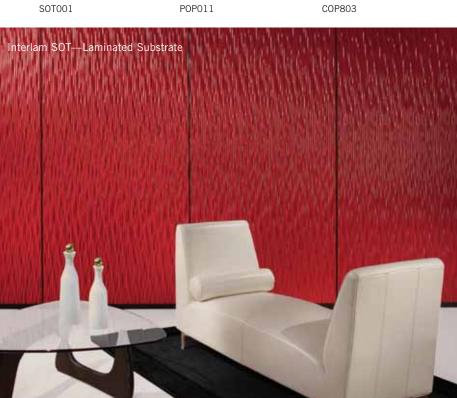

# Acousti-Seal operable partitions with INTERLAM<sup>®</sup> decorative substrates

Interlam SOT—Laminated Substrate

The Acousti-Seal design allows for integrating unique designeroriented substrates like INTERLAM® architectural wall panels. The colors, textures, and finishes of INTERLAM substrates provide dramatic alternatives to traditional flat wall panels allowing design professionals total freedom of expression throughout the creative process.

INTERLAM's Art Diffusion line includes sculpted, carved, and textured patterns. The sculpted and carved panels contain architectural elements such as waves, ornamental textures, modular repeating patterns, and continuous patterns.

All INTERLAM products supplied by Modernfold are Class A fire rated and have no added formaldehyde, ensuring a green solution to your designer needs.

See pages 26 and 27 for an array of options using INTERLAM decorative substrates on Acousti-Seal.