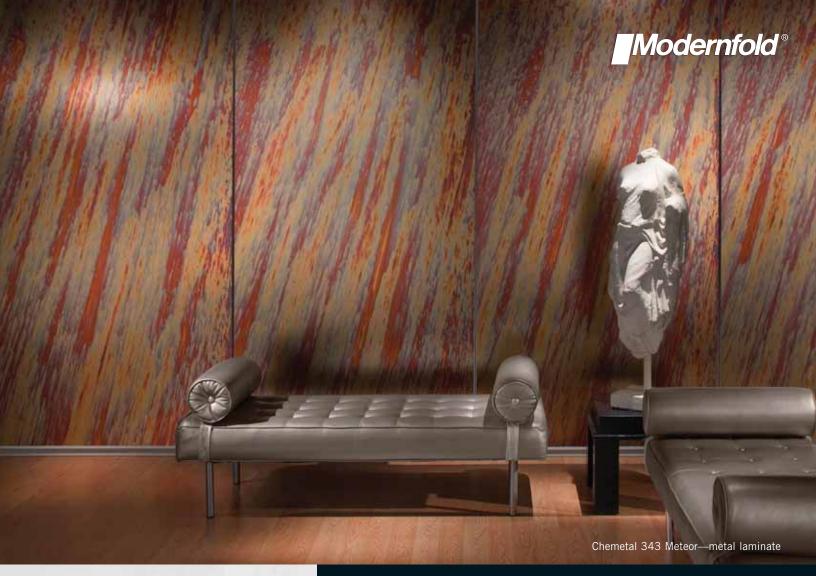

#### **Rigidized®** Metals

Known for attractive, economical, and functional products, Rigidized Metals provides deep-textured metal surfaces.

In addition to standard coverings like fabric, carpet, and vinyl, Modernfold utilizes plastic laminates, metal laminates, metals, and decorative metal designs. Modernfold has partnered with Rigidized Metals and Chemetal to provide Acousti-Seal with a variety of unique finishes. Other covering materials such as custom murals, Xorel fabric, Belbien vinyl, leather, and mirrors can also serve to create an individualized look.

#### **Chemetal**<sup>®</sup>

Chemetal metal laminates are a collection of decorative high pressure metallic laminate finishes and solid metal designs.