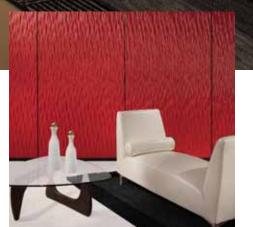

# Acousti-Seal operable partitions with INTERLAM<sup>®</sup> decorative substrates

Interlam SOT—Laminated Substrate

The Acousti-Seal design allows for integrating unique designeroriented substrates like INTERLAM® architectural wall panels. The colors, textures, and finishes of INTERLAM substrates provide dramatic alternatives to traditional flat wall panels allowing design professionals total freedom of expression throughout the creative process.

INTERLAM's Art Diffusion line includes sculpted, carved, and textured patterns. The sculpted and carved panels contain architectural elements such as waves, ornamental textures, modular repeating patterns, and continuous patterns.

INTERLAM<sup>®</sup> products offer a dramatic alternative to traditional flat wall panels with a variety of colors, textures, and finishes. This panel covering offers sculpted, carved, and textured patterns with vinyl, metallic, and oxidized finishes. All INTERLAM products supplied by Modernfold are Class A fire rated and have no added formaldehyde, providing a green solution to your designer needs.