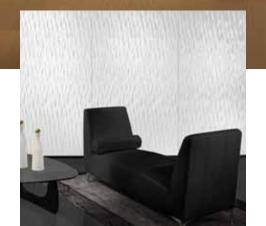

# Acousti-Seal operable partitions with INTERLAM<sup>®</sup> decorative substrates

Interlam SOT—Laminated Substrate

The Acousti-Seal design allows for integrating unique designeroriented substrates like INTERLAM® architectural wall panels. The colors, textures, and finishes of INTERLAM substrates provide dramatic alternatives to traditional flat wall panels allowing design professionals total freedom of expression throughout the creative process.

INTERLAM's Art Diffusion line includes sculpted, carved, and textured patterns. The sculpted and carved panels contain architectural elements such as waves, ornamental textures, modular repeating patterns, and continuous patterns.

INTERLAM<sup>®</sup> products offer a dramatic alternative to traditional flat wall panels with a variety of colors, textures, and finishes. This panel covering offers sculpted, carved, and textured patterns with vinyl, metallic, and oxidized finishes. All INTERLAM products supplied by Modernfold are Class A fire rated and have no added formaldehyde, providing a green solution to your designer needs.