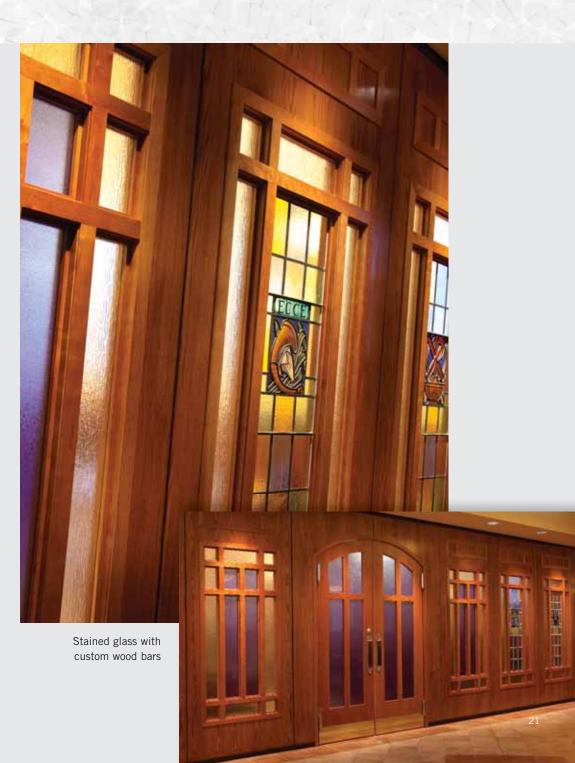

### Artistic glass solutions

Artistic glass is especially suited for Modernfold GWS glass wall systems. Offered in a variety of styles and finishes, Modernfold GWS systems combined with Joel Berman Glass create beautiful space separation solutions.

Modernfold is pleased to offer a selection of Joel Berman textured cast glass on our glass wall systems. Finishes include transparent, translucent, sfumato, and opaque in a wide variety of colors. The kilnformed textures and designs offered by Modernfold include Atlantis, Bastoni, Eska, Hikaru, Pietra, Piovera, Sorano, Strata and Spruzzo. Modernfold also offers Berman Glass editions—this line includes etre, ima, aqui, and esto. The embossed glass creates multi-dimensional textures with varying levels of privacy.

Modernfold GWS systems utilize tempered glass only.

Joel Berman Glass Studios