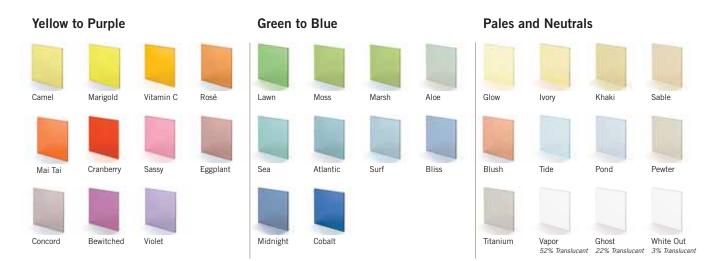

#### UNIVERSAL COLORS Pressed glass

A core palette of colors that can be combined to refine the hue, intensify the color, and alter the light transmission.

Lumicor Mixed Bottles-resin insert

34

Zito Autumn