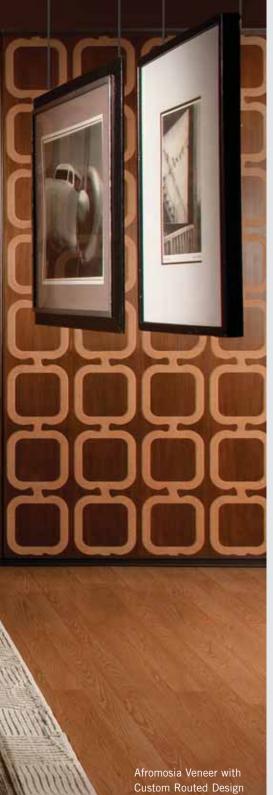

## Custom designs with wood

For a truly custom design look, Modernfold has partnered with craftsmen and millwork specialists to create unique designs, including routered designs, raised/recessed faces, and reveals. Whether aiming to achieve a unique design for the operable partition or to match existing walls, Modernfold has the capability to ship a completed project direct from the factory.

With Modernfold's Acousti-Seal operable partitions, the beauty of natural wood finishes can easily be integrated into your design. Wood provides a durable finish on an operable partition while allowing the designer to accomplish the desired look for the facility. Whether your look is classic or contemporary, it can be accomplished with Modernfold.