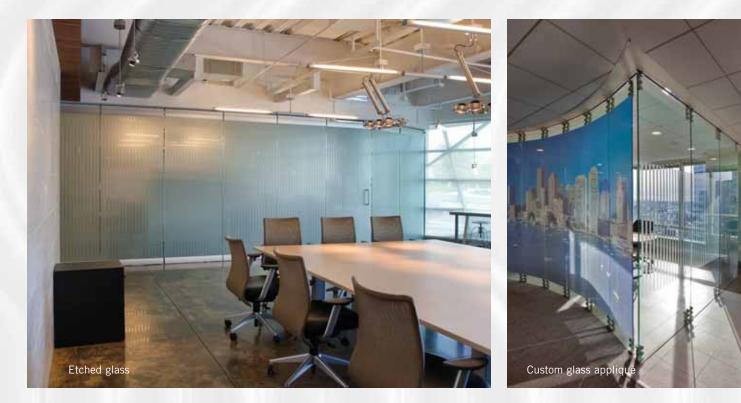

# Artistic glass solutions

Skyline's award-winning studio is recognized nationally for quality craftsmanship. Its Architectural Art Glass offering includes etched glass, textured glass, and opaque surfaced glass.