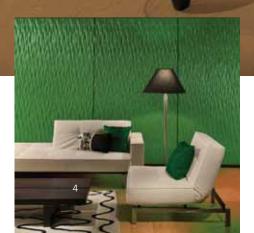

# Acousti-Seal operable partitions with INTERLAM<sup>®</sup> decorative substrates

Interlam SOT—Laminated Substrate

The Acousti-Seal design allows for integrating unique designeroriented substrates like INTERLAM® architectural wall panels. The colors, textures, and finishes of INTERLAM substrates provide dramatic alternatives to traditional flat wall panels allowing design professionals total freedom of expression throughout the creative process.

INTERLAM's Art Diffusion line includes sculpted, carved, and textured patterns. The sculpted and carved panels contain architectural elements such as waves, ornamental textures, modular repeating patterns, and continuous patterns.

INTERLAM<sup>®</sup> products offer a dramatic alternative to traditional flat wall panels with a variety of colors, textures, and finishes. This panel covering offers sculpted, carved, and textured patterns with vinyl, metallic, and oxidized finishes. All INTERLAM products supplied by Modernfold are Class A fire rated and have no added formaldehyde, providing a green solution to your designer needs.