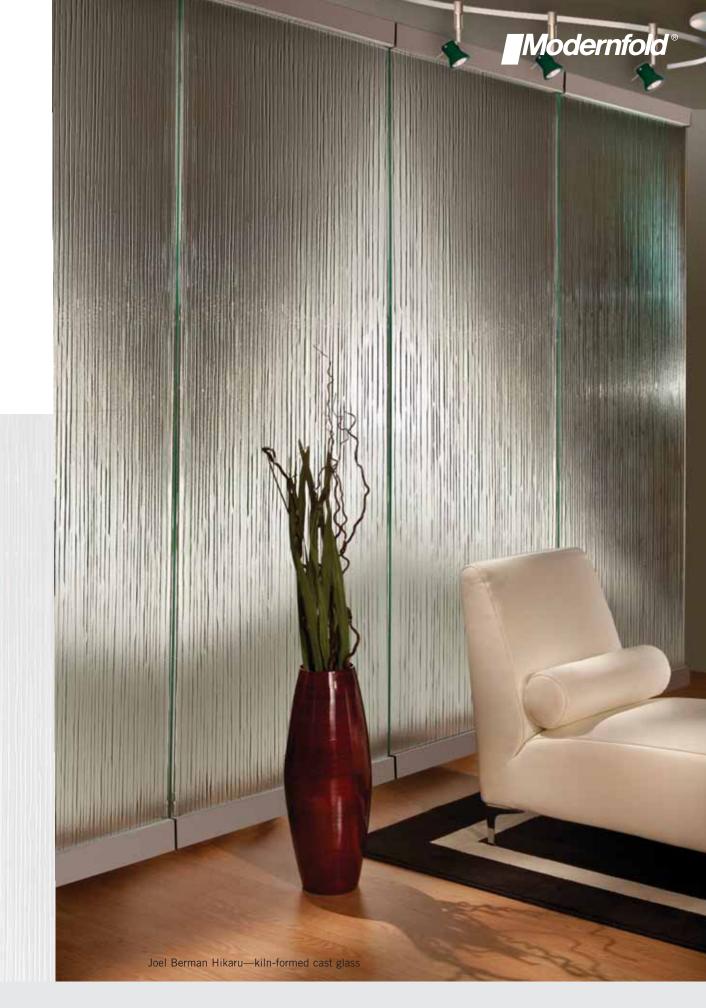

### Artistic glass solutions

Artistic glass is especially suited for Modernfold GWS glass wall systems. Offered in a variety of styles and finishes, Modernfold GWS systems combined with Joel Berman Glass create beautiful space separation solutions.

Modernfold is pleased to offer a selection of Joel Berman textured cast glass on our glass wall systems. Finishes include transparent, translucent, sfumato, and opaque in a wide variety of colors. The kilnformed textures and designs offered by Modernfold include Atlantis, Bastoni, Eska, Hikaru, Pietra, Piovera, Sorano, Strata and Spruzzo. Modernfold also offers Berman Glass editions—this line includes etre, ima, aqui, and esto. The embossed glass creates multi-dimensional textures with varying levels of privacy.

Modernfold GWS systems utilize tempered glass only.

Joel Berman Glass Studios