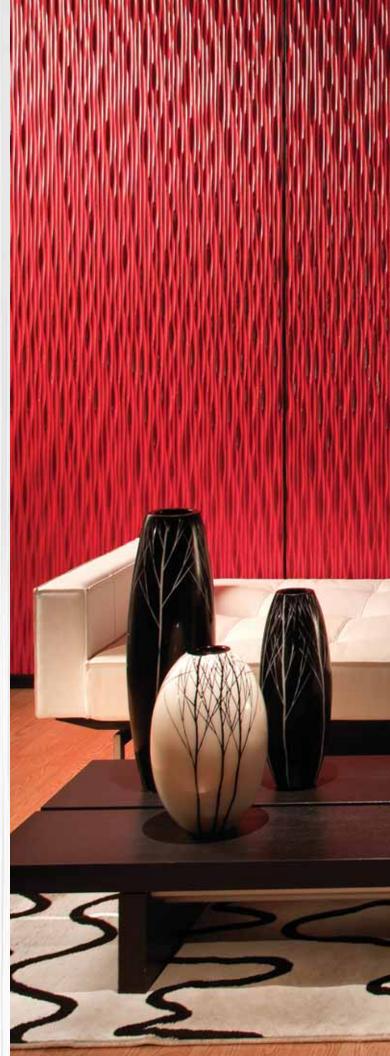

# Acousti-Seal operable partitions with INTERLAM<sup>®</sup> decorative substrates

Interlam SOT—Laminated Substrate

The Acousti-Seal design allows for integrating unique designeroriented substrates like INTERLAM® architectural wall panels. The colors, textures, and finishes of INTERLAM substrates provide dramatic alternatives to traditional flat wall panels allowing design professionals total freedom of expression throughout the creative process.

INTERLAM's Art Diffusion line includes sculpted, carved, and textured patterns. The sculpted and carved panels contain architectural elements such as waves, ornamental textures, modular repeating patterns, and continuous patterns.