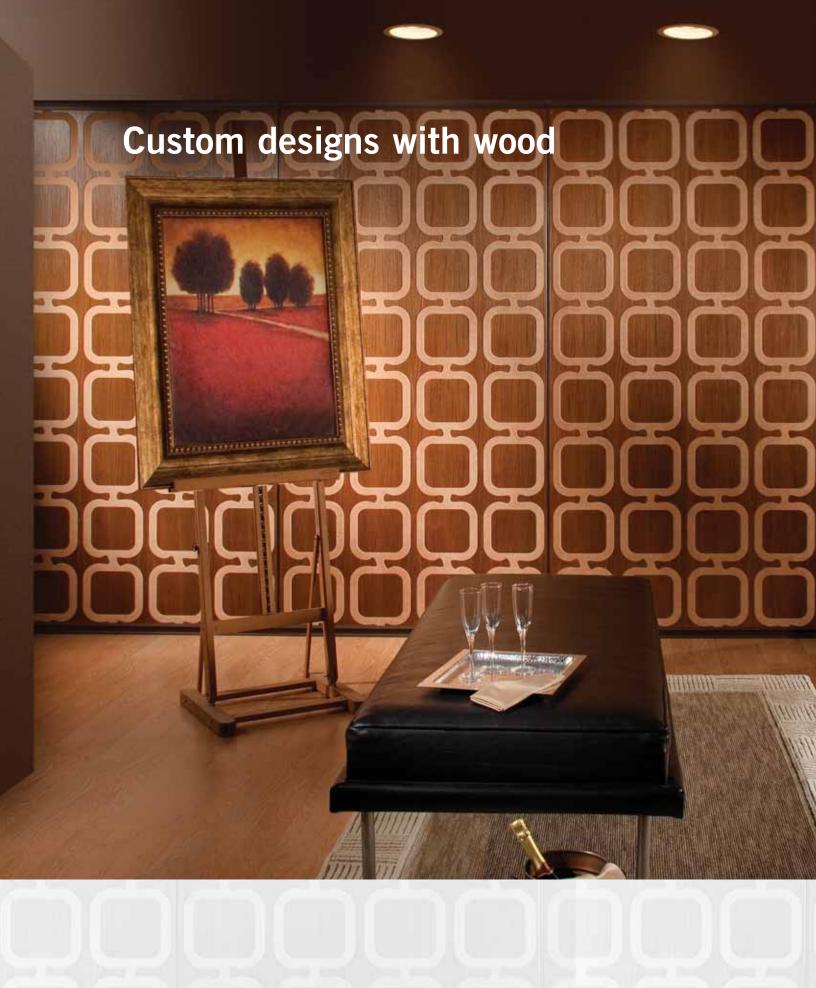

## Custom designs with wood

For a truly custom design look, Modernfold has partnered with craftsmen and millwork specialists to create unique designs, including routered designs, raised/recessed faces, and reveals. Whether aiming to achieve a unique design for the operable partition or to match existing walls, Modernfold has the capability to ship a completed project direct from the factory.

With Modernfold's Acousti-Seal operable partitions, the beauty of natural wood finishes can easily be integrated into your design. Wood provides a durable finish on an operable partition while allowing the designer to accomplish the desired look for the facility. Whether your look is classic or contemporary, it can be accomplished with Modernfold.