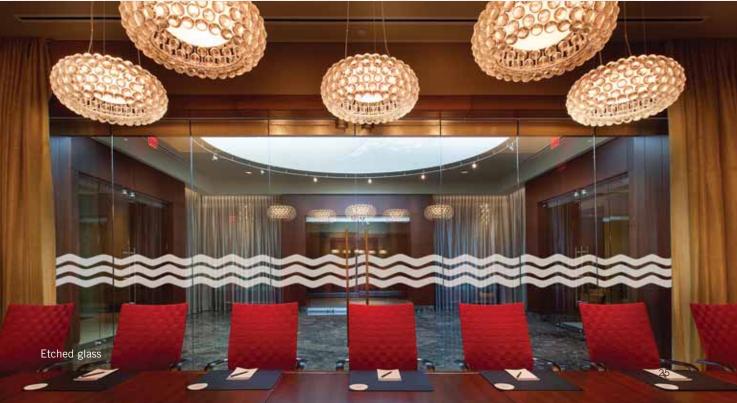

# Artistic glass solutions

Skyline's award-winning studio is recognized nationally for quality craftsmanship. Its Architectural Art Glass offering includes etched glass, textured glass, and opaque surfaced glass.