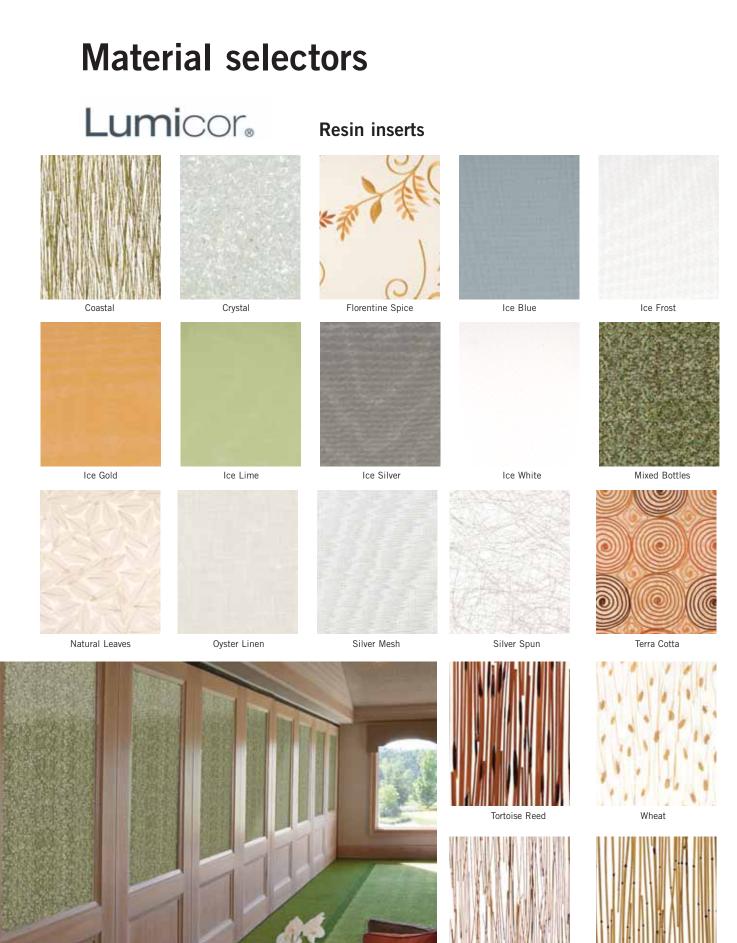

#### Lumicor<sup>®</sup> Architectural Resin Panels

Lumicor Mixed Bottles-resin insert

Modernfold has partnered with several industry leaders to supply artistic glass, etched glass, and resins for use in a variety of products. Your Acousti-Seal operable partition or Modernfold GWS glass wall system can include unique designs from Joel Berman Glass Studios, Skyline Designs, 3form® Material Solutions, or Lumicor Architectural Resin Panels.

Modernfold offers Lumicor products selected from their Natural, Industrial,

Embossed, Textiles, and Shimmer Glass collections. Lumicor's Natural patterns bring an organic touch to a space, while Metallics create the feel of an urban cityscape. Embosses add depth and pattern to a translucent surface. Textiles weave the softness of fabrics into translucent resin panels to evoke natural warmth or elegant drama. And the Shimmer collection includes embedded materials that truly shine.