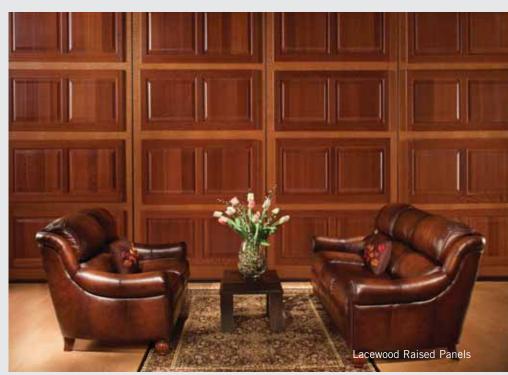

With Modernfold's Acousti-Seal operable partitions, the beauty of natural wood finishes can easily be integrated into your design. Wood provides a durable finish on an operable partition while allowing the designer to accomplish the desired look for the facility. Whether your look is classic or contemporary, it can be accomplished with Modernfold.