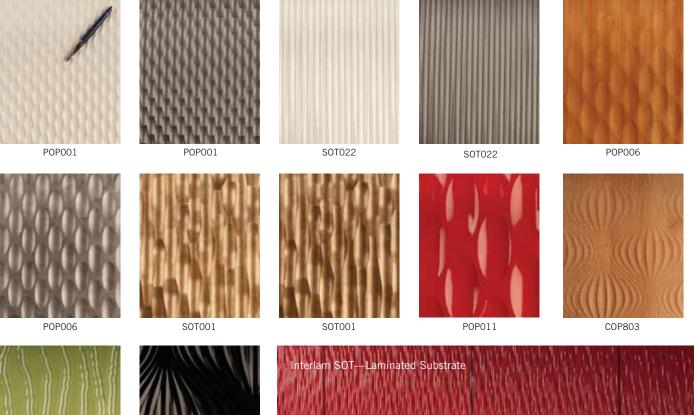

# Acousti-Seal operable partitions with INTERLAM<sup>®</sup> decorative substrates

Interlam SOT—Laminated Substrate

The Acousti-Seal design allows for integrating unique designeroriented substrates like INTERLAM® architectural wall panels. The colors, textures, and finishes of INTERLAM substrates provide dramatic alternatives to traditional flat wall panels allowing design professionals total freedom of expression throughout the creative process.

INTERLAM's Art Diffusion line includes sculpted, carved, and textured patterns. The sculpted and carved panels contain architectural elements such as waves, ornamental textures, modular repeating patterns, and continuous patterns.

INTERLAM<sup>®</sup> products offer a dramatic alternative to traditional flat wall panels with a variety of colors, textures, and finishes. This panel covering offers sculpted, carved, and textured patterns with vinyl, metallic, and oxidized finishes. All INTERLAM products supplied by Modernfold are Class A fire rated and have no added formaldehyde, providing a green solution to your designer needs.