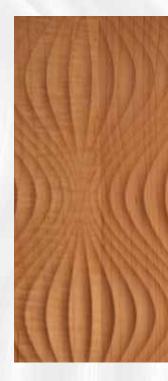

## Custom designs with wood

For a truly custom design look, Modernfold has partnered with craftsmen and millwork specialists to create unique designs, including routered designs, raised/recessed faces, and reveals. Whether aiming to achieve a unique design for the operable partition or to match existing walls, Modernfold has the capability to ship a completed project direct from the factory.

With Modernfold's Acousti-Seal operable partitions, the beauty of natural wood finishes can easily be integrated into your design. Wood provides a durable finish on an operable partition while allowing the designer to accomplish the desired look for the facility. Whether your look is classic or contemporary, it can be accomplished with Modernfold.