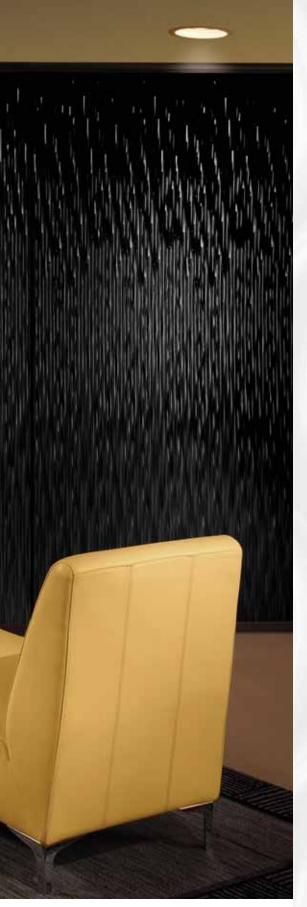

# Acousti-Seal operable partitions with INTERLAM<sup>®</sup> decorative substrates

Interlam SOT—Laminated Substrate

The Acousti-Seal design allows for integrating unique designeroriented substrates like INTERLAM® architectural wall panels. The colors, textures, and finishes of INTERLAM substrates provide dramatic alternatives to traditional flat wall panels allowing design professionals total freedom of expression throughout the creative process.

INTERLAM's Art Diffusion line includes sculpted, carved, and textured patterns. The sculpted and carved panels contain architectural elements such as waves, ornamental textures, modular repeating patterns, and continuous patterns.

INTERLAM<sup>®</sup> products offer a dramatic alternative to traditional flat wall panels with a variety of colors, textures, and finishes. This panel covering offers sculpted, carved, and textured patterns with vinyl, metallic, and oxidized finishes. All INTERLAM products supplied by Modernfold are Class A fire rated and have no added formaldehyde, providing a green solution to your designer needs.