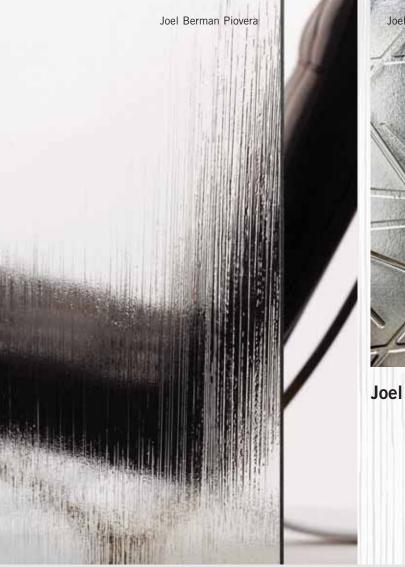

### Artistic glass solutions

Artistic glass is especially suited for Modernfold GWS glass wall systems. Offered in a variety of styles and finishes, Modernfold GWS systems combined with Joel Berman Glass create beautiful space separation solutions.

Modernfold is pleased to offer a selection of Joel Berman textured cast glass on our glass wall systems. Finishes include transparent, translucent, sfumato, and opaque in a wide variety of colors. The kilnformed textures and designs offered by Modernfold include Atlantis, Bastoni, Eska, Hikaru, Pietra, Piovera, Sorano, Strata and Spruzzo. Modernfold also offers Berman Glass editions—this line includes etre, ima, aqui, and esto. The embossed glass creates multi-dimensional textures with varying levels of privacy.

Modernfold GWS systems utilize tempered glass only.

Joel Berman Glass Studios