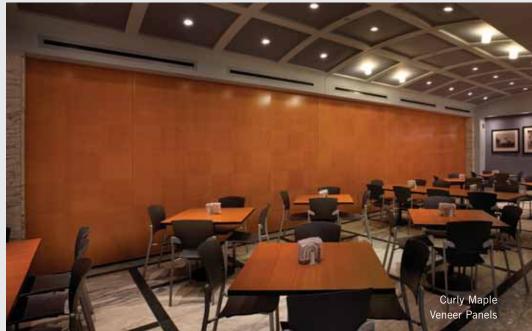

## Custom designs with wood

For a truly custom design look, Modernfold has partnered with craftsmen and millwork specialists to create unique designs, including routered designs, raised/recessed faces, and reveals. Whether aiming to achieve a unique design for the operable partition or to match existing walls, Modernfold has the capability to ship a completed project direct from the factory.

With Modernfold's Acousti-Seal operable partitions, the beauty of natural wood finishes can easily be integrated into your design. Wood provides a durable finish on an operable partition while allowing the designer to accomplish the desired look for the facility. Whether your look is classic or contemporary, it can be accomplished with Modernfold.