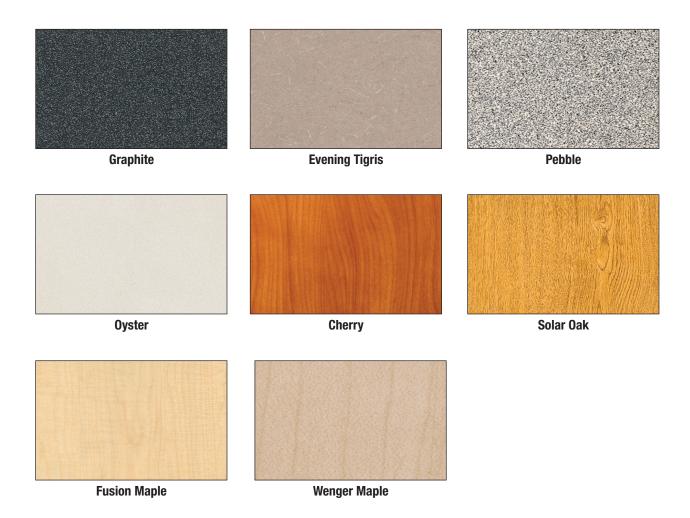

## **Laminates for Wood Surfaces**

Depending on volume of order, other laminate options may be available.

For GearBoss Wood Lockers, black edgebanding is standard. Edgebanding can be color matched. Contact your Wenger Representative for more information.