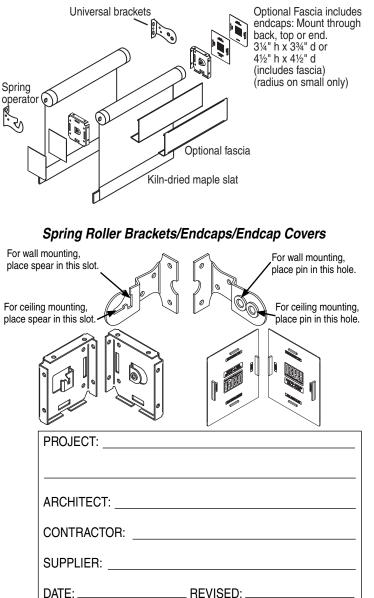

(Fascia Overall Width includes plastic endcap covers) (Pair adds 1/8" to Overall Width) \*Please Note: When mounting brackets to the wall, use the hole closest to the wall. When mounting brackets to the ceiling, use the hole furthest away from the ceiling.

## Components

Institutional quality one-piece steel roller, 11/4" dia. or 11/2" dia., with heavy-duty springs and locking endcaps.

Slat: Indiana hard rock maple, smooth and thoroughly seasoned, 11/4" dia. or 11/2" dia. at manufacturer's discretion. Pine slats not acceptable. Finger splices not acceptable. Cord: Hard braided cotton, size #41/2, attached to slat by #211 screweye and cord clasp. Evelets not acceptable.

Hems: Slat hems are heat seamed.

Brackets: Plated steel, with adequate projection to clear all window fixtures. Type (Outside/Ceiling/Inside/Flat Steel for Masonry).

Dimensions: Shades to fit windows with maximum protection from light streaks. Finished length of shades no less than 6" greater than window height.

Fascia: Optional "L" or radius shaped cover of 6063-T5 extruded aluminum, .060 wall. Assembly snaps onto endcaps without exposed fasteners. Radius fascia available on small hardware only. Clear anodized finish (standard) or ivory, bronze, black or white powder coat.

Endcaps: For use with fascia. 1018 steel stamping. 31/4" x 33/4" or 41/2" x 41/2". Complete with roller mounting bracket. Installs to face, ceiling, or jamb.

Endcap Covers: Plastic covers snap onto endcaps. Available in ivory, bronze, black or white to match fascia.

Headbox: Standard consists of fascia, L-shaped back/top cover. Assembly snaps onto endcaps. Optional, for pocket installation, includes a U-shaped back/top/front cover with removable bottom closure panel. Small size: 37/16" x 315/16". Large size: 411/16" x 411/16". Some exposed fasteners required. Clear anodized (standard) finish or black, white, ivory or bronze powder coat finish.