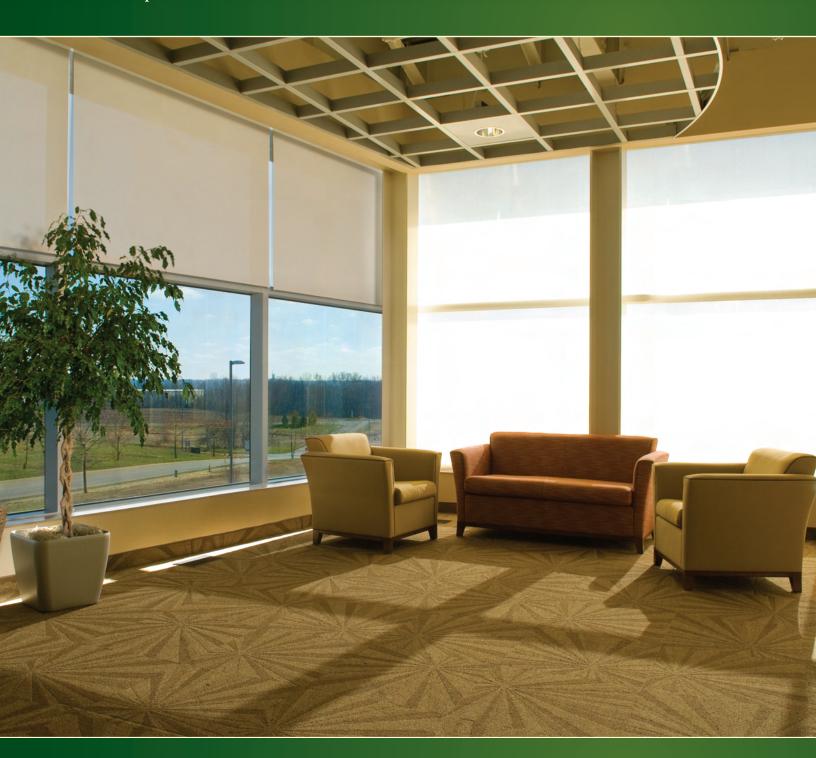

## DAYLIGHT YOUR INTERIORS DRAPER WINDOW SHADES!

Draper FlexShades are available in a wide variety of fabrics to complement and protect the indoor environment. Choose the color, design, and opacity to meet your needs. Fabrics by Phifer and 3G Mermet, as well as Draper's own materials.

## Benefits of Solar Control with Draper Window Shades

- Indoor Air Quality: Choose fabrics with GREENGUARD® Children & Schools™ certification, which meet the strictest offgassing standards. These materials are certified by GREENGUARD® as not only low-emitting products, but as contributors to a safer and healthier indoor environment for school age children.
- Daylight and Glare: By choosing the correct fabric, you can maximize the daylight while managing the glare. Ask for our case study on Heifer International, a LEED® Platinum certified facility where Draper shades successfully addressed an unexpected problem with solar glare.