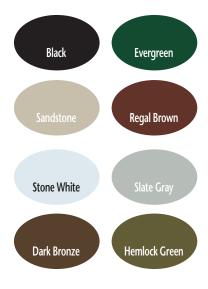

# Architectural Grade Powder Coating For Years of Performance and Beauty

Fencing and gates manufactured by **Payne Fence Products** feature a unique Architectural Grade Powder Coat. This coating, used exclusively by **Payne Fence Products**, is super-durable, environmentally sound, plus provides the industry's Highest Weatherability and Gloss Retention.

This Powder Coating process will assure you and your client of a fence or gate that will retain its beauty and structural integrity for many years, with a minimum of upkeep or maintenance.

Custom Colors are also available. Please contact us for details and pricing.