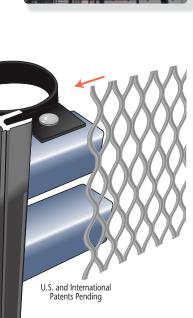

The secret to the **Guardian System** is a patent-pending development of an Interlocking Modular Fence System that allows you to choose from the industry's widest available variety of rigid metal meshes to construct the fence.

The **Guardian Fence System** can be installed more quickly and at less expense than other fence alternatives.

As an added benefit, existing fences with inexact or irregular post settings – such as chain link – can be easily and affordably retrofitted.