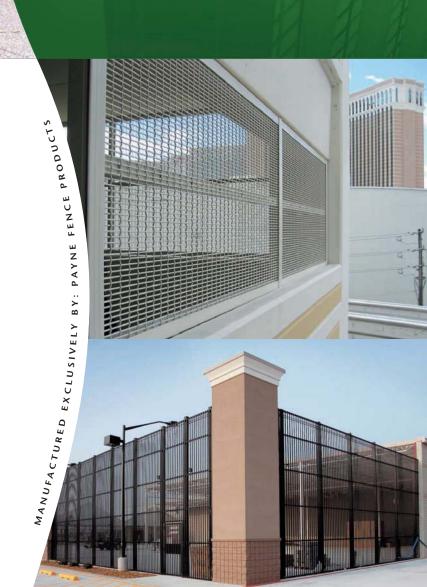

# **The Original Modular Mesh Fence System**

The **Guardian Fence System** by Payne provides you a revolutionary approach to meet security fence project requirements with a more affordable and attractive solution.

The secret to the **Guardian System** is a patent-pending development of an Interlocking Modular Fence System that allows you to choose from the industry's widest available variety of rigid metal meshes to construct the fence.

The **Guardian Fence System** can be installed more quickly and at less expense than other fence alternatives.

As an added benefit, existing fences with inexact or irregular post settings – such as chain link – can be easily and affordably retrofitted.

# **Secure Screening System**

The **Parkade Screening System**, by **Payne Fence Products**, was developed specifically for parking garage structures, providing a unique combination of architectural appeal and structural security.

The unique patent-pending design of **Parkade** allows you to choose from a vast array of rigid metal mesh materials for the screening system, presenting a wide range of styles for physical security and visual screening.