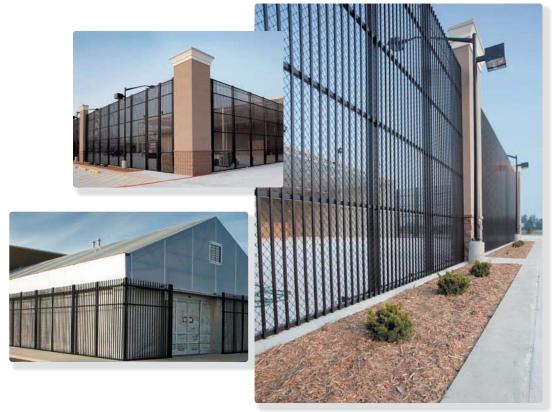

#### **Key Benefits**

- Rigid Metal Mesh Deters Pass-Through and Cutting
- Installs Fast, Saving Time and Money
- Easily Installed With Irregular Post Settings

**Ornamental – With Extra Security** 

The **GS-3** Fence System by Payne Fence Products combines the ornamental **EZ-UP Fence System** with the patent-pending, rigid mesh **Guardian Fence** System for an unparalleled barrier of strength and beauty.

The fast-installing **GS-3** system employs a unique rail system allowing dual materials on either side of the posts, ideal for projects with irregular or inexact post settings.

With more than 40 rigid mesh styles available with

the **Guardian system**, choose
varying degrees of
visual screening,
and anti-cut,
anti-climb
properties.