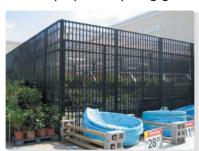

# **The Original Modular Mesh Fence System**

The **Guardian Fence System** by Payne provides you a revolutionary approach to meet security fence project requirements with a more affordable and attractive solution.

The secret to the **Guardian System** is a patent-pending development of an Interlocking Modular Fence System that allows you to choose from the industry's widest available variety of rigid metal meshes to construct the fence.

The **Guardian Fence System** can be installed more quickly and at less expense than other fence alternatives.

As an added benefit, existing fences with inexact or irregular post settings – such as chain link – can be easily and affordably retrofitted.