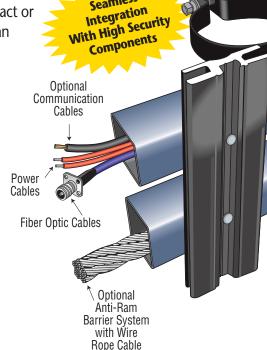

And for projects requiring gates, the innovative Gate Jamb design of the

**EZ-UP** system makes installation even easier – and faster!

For High Security applications, the **EZ-UP** system integrates seamlessly with **Payne Fence Products'** patent pending **Rhino Anti-Ram Barrier**.

The result is an attractive, and highly secure, barrier that:

- Installs Quickly
- Can Be Easily Modified
- Requires Less Maintenance
- Remains Strong For Many Years
- Is Easily Integrated With Security Components
  - -Tamper Detection
  - -Cables and Fiber Optics
  - -Vehicular Anti-Ram
  - -Barbed Tape