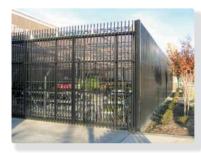

# **The Original Modular Mesh Fence System**

The **Guardian Fence System** by Payne provides you a revolutionary approach to meet security fence project requirements with a more affordable and attractive solution.

The secret to the **Guardian System** is a patent-pending development of an Interlocking Modular Fence System that allows you to choose from the industry's widest available variety of rigid metal meshes to construct the fence.

The **Guardian Fence System** can be installed more quickly and at less expense than other fence alternatives.

As an added benefit, existing fences with inexact or irregular post settings – such as chain link – can be easily and affordably retrofitted.

The result is an attractive, and highly secure, barrier that:

- Installs Quickly
- Can Be Easily Modified
- Requires Less Maintenance
- Remains Strong For Many Years
- Is Easily Integrated With Security Components
  - -Tamper Detection
  - -Cables and Fiber Optics
  - -Vehicular Anti-Ram
  - -Barbed Tape