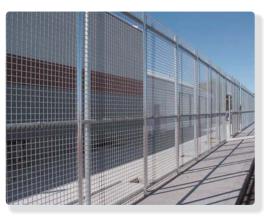

# **Secure Screening System**

The **Parkade Screening System**, by **Payne Fence Products**, was developed specifically for parking garage structures, providing a unique combination of architectural appeal and structural security.

The unique patent-pending design of **Parkade** allows you to choose from a vast array of rigid metal mesh materials for the screening system, presenting a wide range of styles for physical security and visual screening.

Choose from the more than 40 rigid mesh materials offered by **Payne Fence Products** providing a wide range of application benefits, including:

- Visual Screening
- Wind Screening
- Anti-Cut Protection
- Anti-Climb Protection