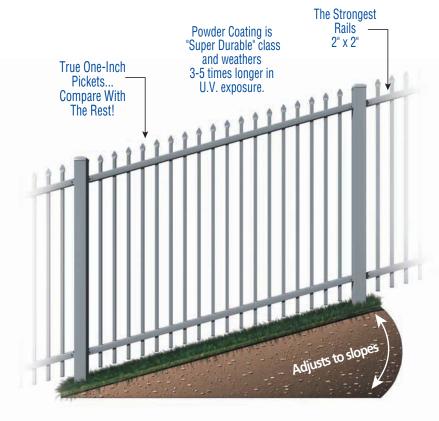

# **UpGrade Your Next Project**

The all-new **UpGrade** by **Payne Fence Products** provides you a rackable ornamental solution that provides the cost-effectiveness your customers demand, without sacrificing the high quality you expect.

**UpGrade's** superior steel and aluminum tubing makes it stronger than competitive panels, and you can order this fence with Payne's Super-Durable powder coating – the best in the industry!

Available in heights from 4 to 12 feet, and in panels up to 8 feet in length, **UpGrade** is ideal for commercial and industrial projects – especially where there are contours in the landscape. You can also choose from single or double-top rails.

#### **Key Benefits**

- High Degree Of Racking To Match Landscape Contours
- High Strength Tubing Assures Long Service Life
- Available in both Steel (OS) and Aluminum (OA)