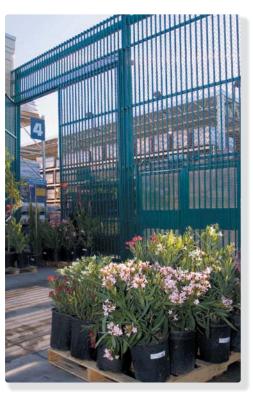

# **Payne Makes Ornamental EZ**

The patent-pending **EZ-UP Fence System** has proven to be the fastest and most cost-effective Ornamental fence solution in the industry.

Perfectly suited for projects with irregular or inexact post settings, the unique rail support of this system provides for the most versatile ornamental fence system available for commercial and industrial applications.

Because of its patent pending design, the EZ-UP system installs in as little as half the time of conventional systems that are set between columns.

Panel heights can be constructed as high as 24 feet, and are available with unique Scalloped and Arched-Top designs.

And for projects requiring gates, the innovative Gate Jamb design of the

**EZ-UP** system makes installation even easier – and faster!

For High Security applications, the **EZ-UP** system integrates seamlessly with **Payne Fence Products'** patent pending **Rhino Anti-Ram Barrier**.