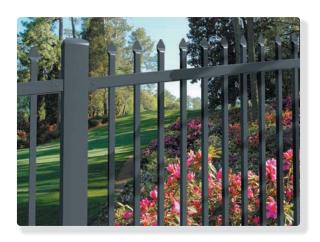

# **UpGrade Your Next Project**

The all-new **UpGrade** by **Payne Fence Products** provides you a rackable ornamental solution that provides the cost-effectiveness your customers demand, without sacrificing the high quality you expect.

**UpGrade's** superior steel and aluminum tubing makes it stronger than competitive panels, and you can order this fence with Payne's Super-Durable powder coating – the best in the industry!

Available in heights from 4 to 12 feet, and in panels up to 8 feet in length, **UpGrade** is ideal for commercial and industrial projects – especially where there are contours in the landscape. You can also choose from single or double-top rails.