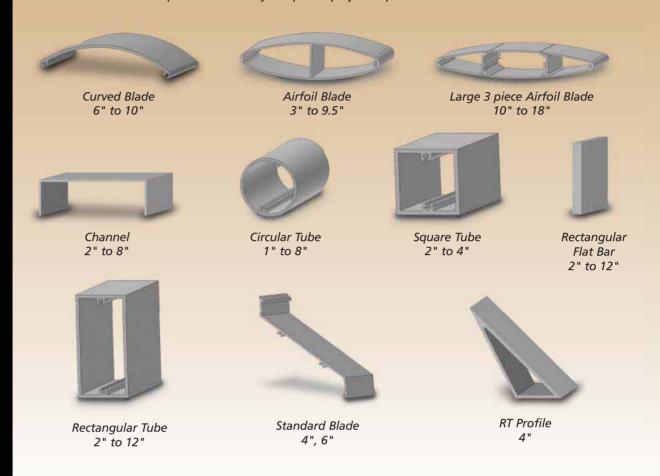

# **Blade Profiles**

The blade profiles shown below are standard extruded aluminum profiles supplied by ILI. ILI can also create custom blade shapes and sizes for your specific project requirements.

Visit www.industrialLouvers.com for a Complete List of Parts and Capabilities

Visit www.industrialLouvers.com for a Complete List of Parts and Capabilities