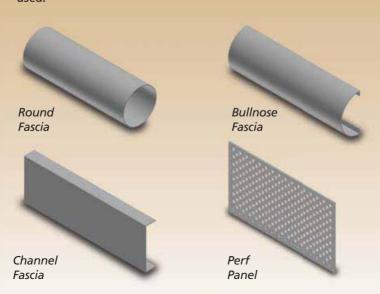

# **Fascia Profiles**

The fascia element adds the finishing touch to your custom designed sunshade. Below are four typical profiles commonly used.