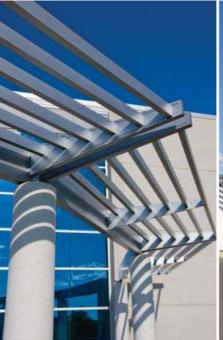

re four typical profiles commonly used.



# **Suspension Rod**

Suspension rods may be required in certain cases to assist in supporting the sunshade or they may be added simply as an aesthetic feature.



INDUSTRIAL LOUVERS Inc.

The following is just a sampling of typical outrigger profiles available from ILI. Other custom shaped outriggers made from aluminum sheet or flat bar are readily available in a wide variety of shapes and sizes.



Visit www.industrialLouvers.com for a Complete List of Parts and Capabilities

# **Mounting Options**

Certain design criteria must be considered when mounting sunshades to buildings such as wind and snow loads, local building codes and type of substrate the sunshade is connecting to. Below are some of the more common mounting options available.













511 South 7th Street
Delano, MN 55328
Phone (763) 972-2981
Fax (763) 972-2911
www.industriallouvers.com
ilinfo@industriallouvers.com

800-328-3421

### About Finishing at Industrial Louvers...

Our in-house painting facility, Industrial Finishing, Inc., is solely dedicated to serving Industrial Louvers finishing needs. This arrangement allows for less material handling, thus minimizing the chance for damaging product during the finishing process. ILI offers a wide variety of standard, exotic and custom mixed colors for you to choose from.

KYNAR® 500 HYLAR® 5000 ANODIC FINISHES



For further information on ILI's finishing capabilities, call (763) 972-2981 and ask for the "Finish Guide"