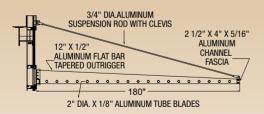

# **Suspension Rod**

Suspension rods may be required in certain cases to assist in supporting the sunshade or they may be added simply as an aesthetic feature.

INDUSTRIAL LOUVERS Inc.

The following is just a sampling of typical outrigger profiles available from ILI. Other custom shaped outriggers made from aluminum sheet or flat bar are readily available in a wide variety of shapes and sizes.