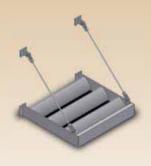

# **Suspension Rod**

Suspension rods may be required in certain cases to assist in supporting the sunshade or they may be added simply as an aesthetic feature.

INDUSTRIAL LOUVERS Inc.

The following is just a sampling of typical outrigger profiles available from ILI. Other custom shaped outriggers made from aluminum sheet or flat bar are readily available in a wide variety of shapes and sizes.