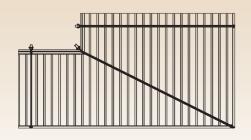

# **Mounting Options**

Certain design criteria must be considered when mounting sunshades to buildings such as wind and snow loads, local building codes and type of substrate the sunshade is connecting to. Below are some of the more common mounting options available.