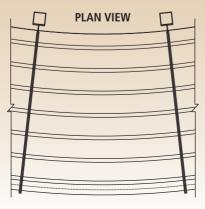

10 71 13/IND BuyLine 2902 2009



INDUSTRIAL Louvers inc.

Horizontal & Vertical Sunshades • Lightshelves • Trellises **Custom Aluminum Fabrication of** 

FOR COMPLETE INFORMATION **VISIT OUR WEBSITE** IndustrialLouvers.com













### **Lear Corporation** Plymouth, MI

### **SECTION VIEW**



### **PLAN VIEW**



### **CH Robinson Eden Prairie, MN**







# Johns Creek MOB Lithia Springs, GA 125" 8" X 1/8" AIRFOIL BLADE 2" X 8" X 1/4" ALUMINUM TUBE DOWNRIGGER SECTION VIEW PLAN VIEW



# **Custom Sunshades**











### St. Catherine's College St. Paul, MN





# **Big Bend Community College Moses Lake, WA**

### **SECTION VIEW**

1" X 6" EXTRUDED ALUM. ANCHOR FLAT BAR OUTRIGGERS BOLTS





10 71 13/IND BuyLine 2902

> INDUSTRIAL LOUVERS Inc.













# INDUSTRIAL LOUVERS Inc.

# **Blade Profiles**

The blade profiles shown below are standard extruded aluminum profiles supplied by ILI. ILI can also create custom blade shapes and sizes for your specific project requirements.



Visit www.industrialLouvers.com for a Complete List of Parts and Capabilities

# **Fascia Profiles**

The fascia element adds the finishing touch to your custom designed sunshade. Below are four typical profiles commonly used.



# **Suspension Rod**

Suspension rods may be required in certain cases to assist in supporting the sunshade or they may be added simply as a