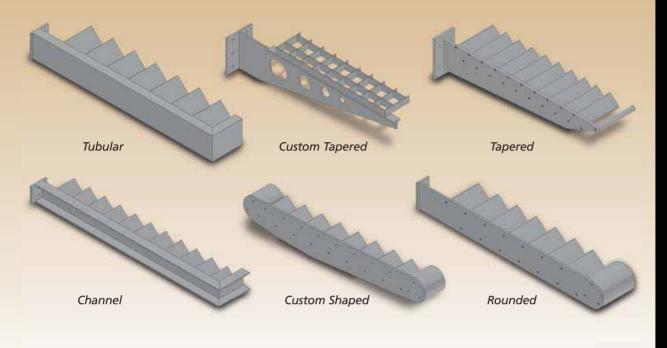

# **Blade Profiles**

The blade profiles shown below are standard extruded aluminum profiles supplied by ILI. ILI can also create custom blade shapes and sizes for your specific project requirements.

Visit www.industrialLouvers.com for a Complete List of Parts and Capabilities