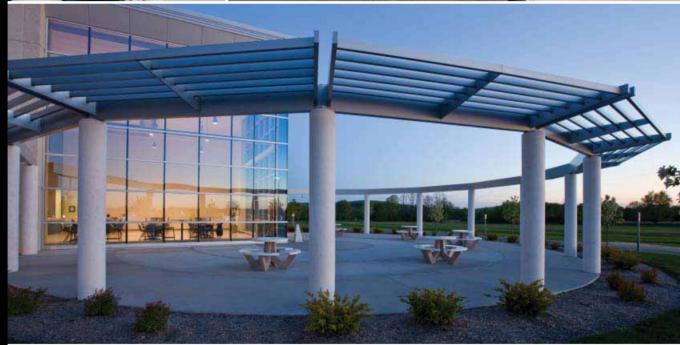

our typical profiles commonly used.



# **Suspension Rod**

Suspension rods may be required in certain cases to assist in supporting the sunshade or they may be added simply as an aesthetic feature.



INDUSTRIAL LOUVERS Inc.

The following is just a sampling of typical outrigger profiles available from ILI. Other custom shaped outriggers made from aluminum sheet or flat bar are readily available in a wide variety of shapes and sizes.



Visit www.industrialLouvers.com for a Complete List of Parts and Capabilities

# **Mounting Options**

Certain design criteria must be considered when mounting sunshades to buildings such as wind and snow loads, local building codes and type of substrate the sunshade is connecting to. Below are some of the more common mounting options available.













511 South 7th Street
Delano, MN 55328
Phone (763) 972-2981
Fax (763) 972-2911
www.industriallouvers.com
ilinfo@industriallouvers.com

800-328-3421

### About Finishing at Industrial Louvers...

Our in-house painting facility, Industrial Finishing, Inc., is solely dedicated to serving Industrial Louvers finishing needs. This arrangement allows for less material handling, thus minimizing the chance for damaging product during the finishing process. ILI offers a wide variety of standard, exotic and custom mixed colors for you to choose from.

KYNAR® 500 HYLAR® 5000 ANODIC FINISHES



For further information on ILI's finishing capabilities, call (763) 972-2981 and ask for the "Finish Guide"