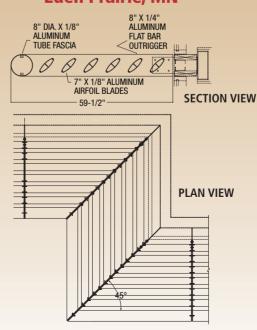

10 71 13/IND BuyLine 2902 2009



INDUSTRIAL Louvers inc.

Horizontal & Vertical Sunshades • Lightshelves • Trellises **Custom Aluminum Fabrication of** 

FOR COMPLETE INFORMATION **VISIT OUR WEBSITE** IndustrialLouvers.com













### **Lear Corporation** Plymouth, MI

### **SECTION VIEW**



### **PLAN VIEW**



### **CH Robinson Eden Prairie, MN**







# Johns Creek MOB Lithia Springs, GA 125" 8" X 1/8" AIRFOIL BLADE 2" X 8" X 1/4" ALUMINUM TUBE DOWNRIGGER SECTION VIEW PLAN VIEW



# **Custom Sunshades**











### St. Catherine's College St. Paul, MN





# **Big Bend Community College Moses Lake, WA**

### **SECTION VIEW**

1" X 6" EXTRUDED ALUM. ANCHOR FLAT BAR OUTRIGGERS BOLTS





10 71 13/IND BuyLine 2902

> INDUSTRIAL LOUVERS Inc.













# INDUSTRIAL LOUVERS Inc.

# **Blade Profiles**

The blade profiles shown below are standard extruded aluminum profiles supplied by ILI. ILI can also create custom blade shapes and sizes for your specific project requirements.



Visit www.industrialLouvers.com for a Complete List of Parts and Capabilities

# **Fascia Profiles**

The fascia element adds the finishing touch to your