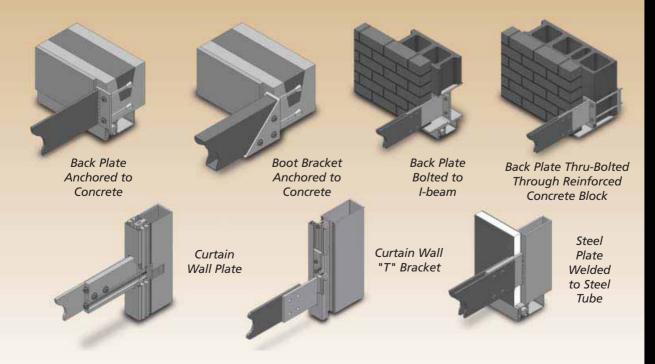

# **Mounting Options**

Certain design criteria must be considered when mounting sunshades to buildings such as wind and snow loads, local building codes and type of substrate the sunshade is connecting to. Below are some of the more common mounting options available.