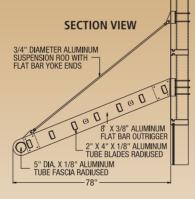

# **Suspension Rod**

Suspension rods may be required in certain cases to assist in supporting the sunshade or they may be added simply as an aesthetic feature.

INDUSTRIAL LOUVERS Inc.

The following is just a sampling of typical outrigger profiles available from ILI. Other custom shaped outriggers made from aluminum sheet or flat bar are readily available in a wide variety of shapes and sizes.