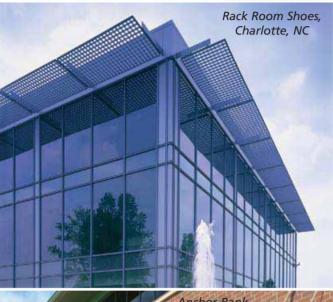

10 71 13/IND BuyLine 2902 2009



INDUSTRIAL Louvers inc.

Horizontal & Vertical Sunshades • Lightshelves • Trellises **Custom Aluminum Fabrication of** 

FOR COMPLETE INFORMATION **VISIT OUR WEBSITE** IndustrialLouvers.com













### **Lear Corporation** Plymouth, MI

### **SECTION VIEW**



### **PLAN VIEW**



### **CH Robinson Eden Prairie, MN**







# Johns Creek MOB Lithia Springs, GA 125" 8" X 1/8" AIRFOIL BLADE 2" X 8" X 1/4" ALUMINUM TUBE DOWNRIGGER SECTION VIEW PLAN VIEW



# **Custom Sunshades**











### St. Catherine's College St. Paul, MN





# **Big Bend Community College Moses Lake, WA**

### **SECTION VIEW**

1" X 6" EXTRUDED ALUM. ANCHOR FLAT BAR OUTRIGGERS BOLTS





10 71 13/IND BuyLine 2902

> INDUSTRIAL LOUVERS Inc.













# INDUSTRIAL LOUVERS Inc.

# **Blade Profiles**

The blade profiles shown below are standard extruded aluminum profiles supplied by ILI. ILI can also create custom blade shapes and sizes for your specific project requirements.



Visit www.industrialLouvers.com for a Complete List of Parts and Capabilities

# **Fascia Profiles**

The fascia element adds the finishing touch to your custom designed sunshade. Below are four typical profiles commonly used.



# **Suspension Rod**

Suspension rods may be required in certain cases to assist in supporting the sunshade or they may be added simply as an aesthetic feature.



INDUSTRIAL LOUVERS Inc.

The following is just a sampling of typical outrigger profiles available from ILI. Other custom shaped outriggers made from aluminum sheet