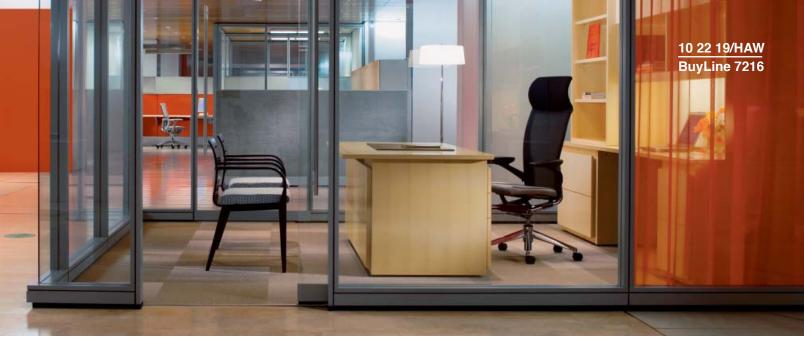

# Enclose™ Moveable Walls

Enclose offers the adaptability of moveable walls, yet provides a high-end aesthetic and a feeling of permanence. With the ability to hang mountable components and with features like removable skins and frameless glass doors, Enclose can meet any design challenge. Offering superior benefits, the acoustics of Enclose walls rival that of traditional dry wall. Enclose walls adjust to the building with consistent detailing to ceilings, floors and architectural walls. For even greater design freedom, Enclose is designed to share materials, components and dimension logic with the Haworth Compose™Open Plan Panel System.