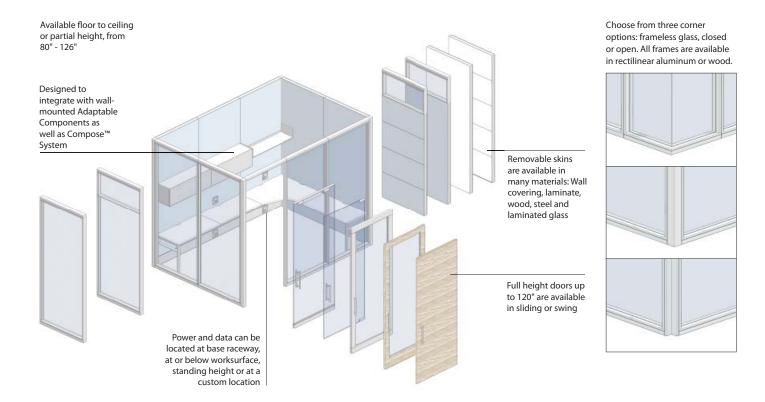

# Enclose™ Moveable Walls

Enclose offers the adaptability of moveable walls, yet provides a high-end aesthetic and a feeling of permanence. With the ability to hang mountable components and with features like removable skins and frameless glass doors, Enclose can meet any design challenge. Offering superior benefits, the acoustics of Enclose walls rival that of traditional dry wall. Enclose walls adjust to the building with consistent detailing to ceilings, floors and architectural walls. For even greater design freedom, Enclose is designed to share materials, components and dimension logic with the Haworth Compose™Open Plan Panel System.