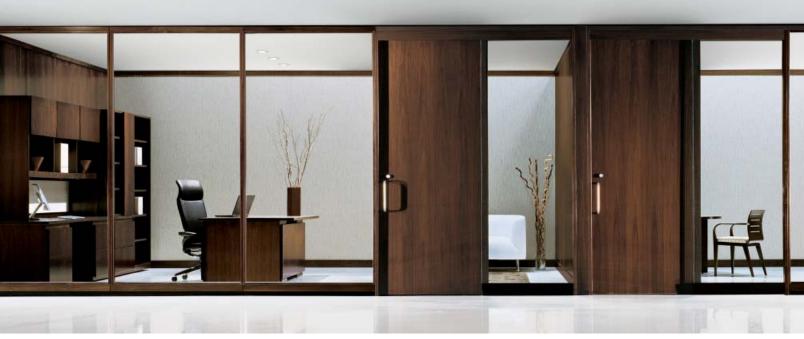

## LifeSPACE® Moveable Walls

A scalable alternative to traditional construction, LifeSPACE gives you everything you need to create a distinctive, efficient design. Glass, wood veneer, powder-coated metal and a variety of vinyl and fabric choices maximize design freedom. Single- and double-door options include solid wood, powder-coated metal, with clear, patterned, or diffused glazing. Even the muntin locations can be defined to your specifications. Plus, LifeSPACE full-height wood doors and truly moveable curved walls give you greater options for achieving the finished space you envision.