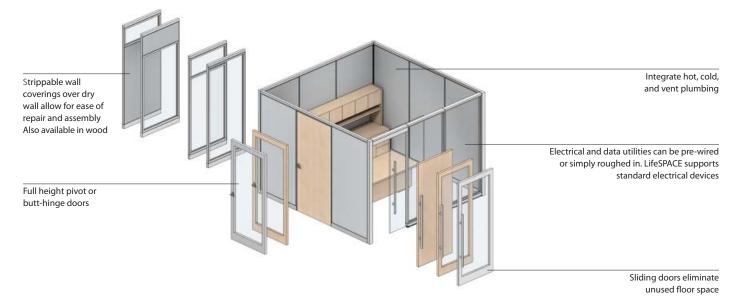

## LifeSPACE® Moveable Walls

A scalable alternative to traditional construction, LifeSPACE gives you everything you need to create a distinctive, efficient design. Glass, wood veneer, powder-coated metal and a variety of vinyl and fabric choices maximize design freedom. Single- and double-door options include solid wood, powder-coated metal, with clear, patterned, or diffused glazing. Even the muntin locations can be defined to your specifications. Plus, LifeSPACE full-height wood doors and truly moveable curved walls give you greater options for achieving the finished space you envision.