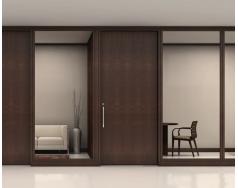

### Responsive

Factory built LifeSPACE ERA walls are fully modular, unitized, and non-progressive with integrated utilities, allowing a space to easily adapt to changing business needs.

LifeSPACE ERA Sliding Door