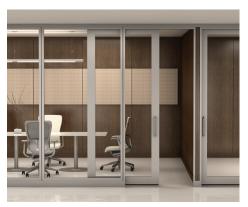

### Responsive

Factory built LifeSPACE ERA walls are fully modular, unitized, and non-progressive with integrated utilities, allowing a space to easily adapt to changing business needs.

LifeSPACE ERA Sliding Door

LifeSPACE ERA Glass and Wood Walls

LifeSPACE ERA Glass Wall with Mullions