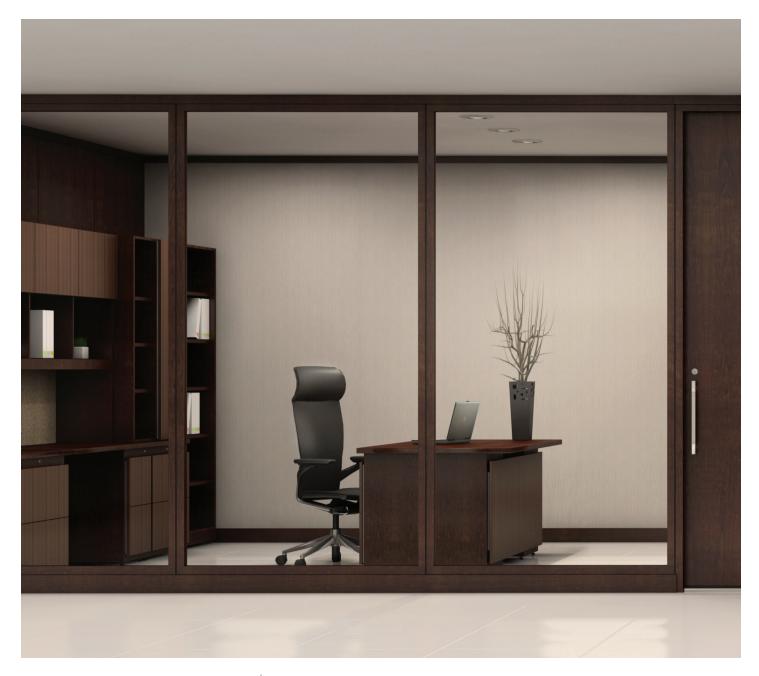

## LifeSPACE ERA

LifeSPACE ERA Offices

#### Architectural

LifeSPACE ERA gives you everything you need to create a distinctive design that aligns with your culture and brand. Glass, wood veneer, powder-coated metal, and a variety of wall coverings offer unparalleled design freedom.

LifeSPACE ERA Glass and Wood Walls

LifeSPACE ERA Glass Wall with Mullions