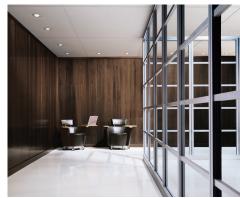

#### Architectural

LifeSPACE ERA gives you everything you need to create a distinctive design that aligns with your culture and brand. Glass, wood veneer, powder-coated metal, and a variety of wall coverings offer unparalleled design freedom.

LifeSPACE ERA Glass and Wood Walls

LifeSPACE ERA Glass Wall with Mullions