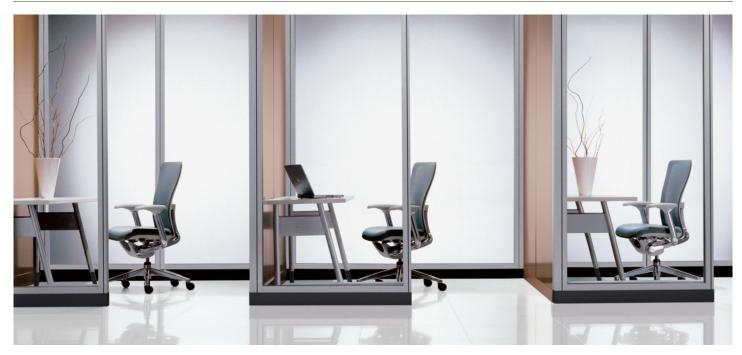

## LifeSPACE ERA

LifeSPACE ERA Offices

### Responsive

Factory built LifeSPACE ERA walls are fully modular, unitized, and non-progressive with integrated utilities, allowing a space to easily adapt to changing business needs.

LifeSPACE ERA Sliding Door