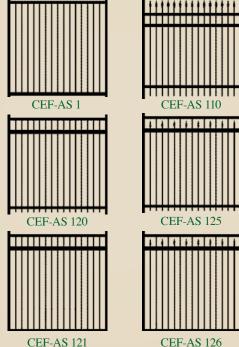

# Country Estate<sup>®</sup> Aluminum Residential - 100 Series

Homeowners who are looking for low maintenance, high quality fencing can't go wrong with Country Estate residential fencing styles and options. It is an affordable alternative to wood fencing and perfect for backyard and light-use areas for your home. Our fencing styles come with sturdy rails, standard-sized pickets, 2" posts and spear top finials.

#### CEF-AS 110 Spear Top

Evoking images of Victorian-era homes at the turn of the century, the CEF-AS 110 Spear Top fence represents the understated class of the finest homes of the time. Its spear point accent across the top gives passers by a regal view of hearth and home, while providing an acceptable method of maintaining

#### **CEF-AS 120** Flat Top

This streamlined fencing with squared-off features offers the look of simple mountainous retreats and fur tree-lined landscapes. It's perfect for that private backyard feel or for poolside security. And the dual

**CEF-AS 121** 

| ALUMINUM FE                                    | NCE SPECIFICATIONS       |
|------------------------------------------------|--------------------------|
|                                                | Residential - 100 Series |
| Post                                           | 2" x 2" x .060 Wall      |
|                                                | 2" x 2" x .125 Wall      |
| Horizontal                                     | 1-1/8" x 1"              |
| Side Walls                                     | .082                     |
| Top Walls                                      | .062                     |
| Section Widths                                 | 6 Feet                   |
| Pickets                                        | 5/8" x 5/8" x .050 Wall  |
| Picket Spacing                                 | 3-13/16"                 |
| Height                                         | 4, 4.5 & 5 Feet          |
| Colors                                         | Two Colors               |
| Screws: #8 stainless steel corrosion resistant |                          |
| Colors: Black and Bronze                       |                          |