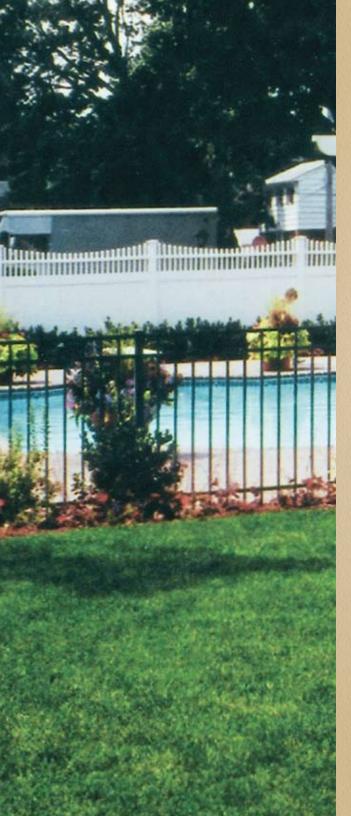

#### Pool Fencing

Country Estate Aluminum is the ideal solution for backyard pool fun. And, with residential, commercial and industrial grades available, Country Estate is the ideal solution for municipalities, apartment complexes and private clubs looking to secure a pool area. As with all pool fences, check all local codes with your local building inspector.