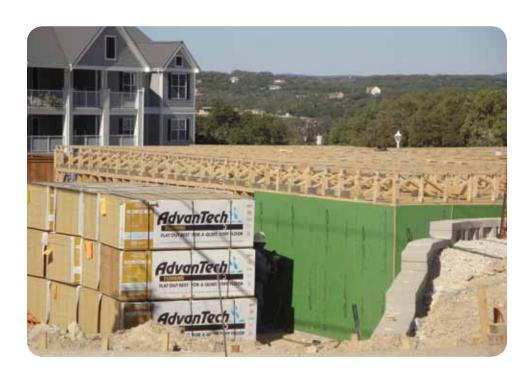

### **Picture the Possibilities**

Huber Engineered Woods LLC products are used in a wide range of projects, from single-family homes to larger residential and commercial builds. Here you can discover the breadth of possible applications to see how AdvanTech® Subflooring and ZIP System® Roof and Wall Sheathing can fit into your next project — delivering outstanding performance, energy efficiency and strength.