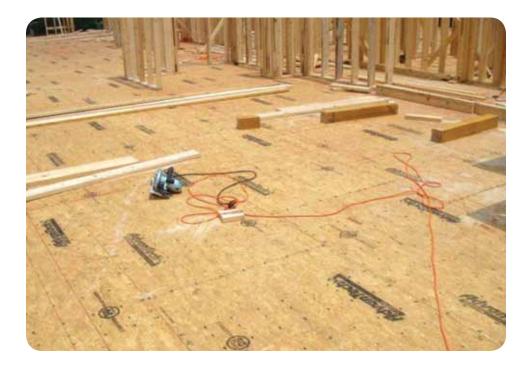

### **Picture the Possibilities**

Huber Engineered Woods LLC products are used in a wide range of projects, from single-family homes to larger residential and commercial builds. Here you can discover the breadth of possible applications to see how AdvanTech® Subflooring and ZIP System® Roof and Wall Sheathing can fit into your next project — delivering outstanding performance, energy efficiency and strength.