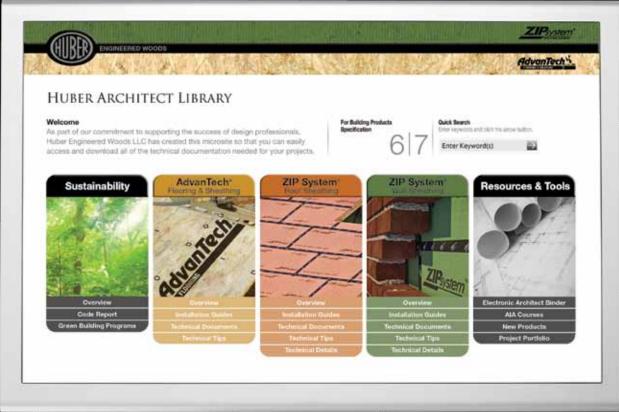

## ONLINE ARCHITECT LIBRARY

### **Easily Access and Download Technical Documentation and More**

As part of our commitment to supporting the success of design professionals, Huber Engineered Woods LLC has created a new, stand-alone website:

### huberarchitectlibrary.com

On the website, you can easily access, review and download all of the technical documentation needed for your projects — AdvanTech® Subflooring, ZIP System® Roof and Wall Sheathing, and ZIP System® Tape data sheets, specifications, warranties, load span tables, material safety data sheets (MSDS) and more.

Technical documents available at **huberarchitectlibrary.com** 

© Huber Engineered Woods LLC. ZIP System logo and design are trademarks and AdvanTech is a registered trademark of Huber Engineered Woods LLC. Huber is a registered trademark of J.M. Huber Corporation. HUB 3015 3/12