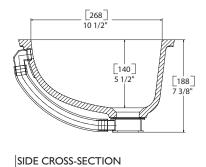

## 820 (SEAMED UNDERMOUNT)

| INSIDE BOWL DIMENSIONS |        |   |       |   |       |
|------------------------|--------|---|-------|---|-------|
|                        | Length | × | Width | × | Depth |
| inches                 | 14¾    |   | 10½   |   | 5½    |
| (mm)                   | (375)  |   | (268) |   | (140) |