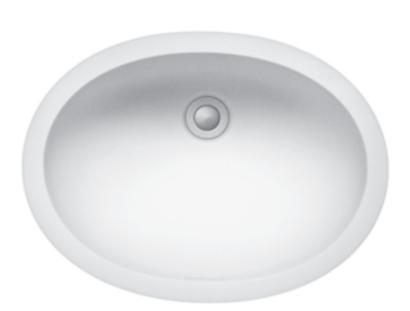

## Lavatories

This small, traditional bowl is ideal for narrow-depth vanity top designs.

- Offers a seamless, easy-to-clean surface when coordinated with Corian® vanity tops
- Nonporous surface inhibits growth of mold and mildew
- Suitable for multibowl installations in both residential and commercial settings
- See Color Options page at the beginning of Lavatories Section for available colors