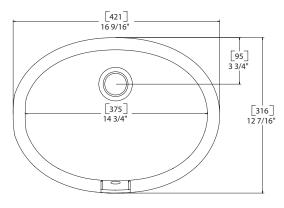

## 820 (SEAMED UNDERMOUNT)

| INSIDE BOWL DIMENSIONS |        |   |       |   |       |
|------------------------|--------|---|-------|---|-------|
|                        | Length | × | Width | × | Depth |
| inches                 | 14¾    |   | 10½   |   | 5½    |
| (mm)                   | (375)  |   | (268) |   | (140) |