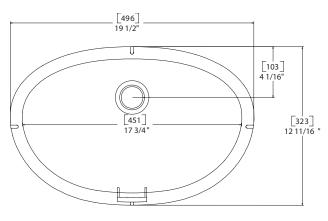

TOP VIEW

## 816 (SEAMED UNDERMOUNT)

| INSIDE BOWL DIMENSIONS |        |   |       |   |       |
|------------------------|--------|---|-------|---|-------|
|                        | Length | × | Width | × | Depth |
| inches                 | 173/4  |   | 10%   |   | 5½    |
| (mm)                   | (451)  |   | (276) |   | (140) |