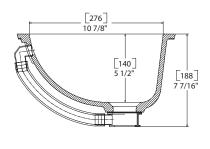

## 816 (SEAMED UNDERMOUNT)

| INSIDE BOWL DIMENSIONS |        |   |       |   |       |
|------------------------|--------|---|-------|---|-------|
|                        | Length | × | Width | × | Depth |
| inches                 | 173/4  |   | 10%   |   | 5½    |
| (mm)                   | (451)  |   | (276) |   | (140) |

For an explanation of installation options, see *Installation/Accessories*.

SIDE CROSS-SECTION

All drain holes in lavatories are nominally  $1^3\!4^{\text{"}}$  in diameter and accept all standard drain hardware.