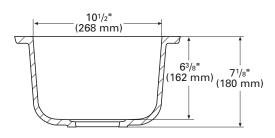

## FRONT CROSS-SECTION

## 809 (SEAMED UNDERMOUNT)

| INSIDE SINK DIMENSIONS |        |   |       |   |       |
|------------------------|--------|---|-------|---|-------|
|                        | Length | × | Width | × | Depth |
| inches                 | 10½    |   | 121/2 |   | 63//8 |
| (mm)                   | (268)  |   | (318) |   | (162) |