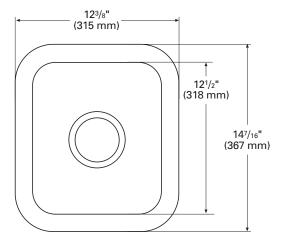

TOP VIEW

## 809 (SEAMED UNDERMOUNT)

| INSIDE SINK DIMENSIONS |        |   |       |   |       |
|------------------------|--------|---|-------|---|-------|
|                        | Length | × | Width | × | Depth |
| inches                 | 10½    |   | 121/2 |   | 63//8 |
| (mm)                   | (268)  |   | (318) |   | (162) |