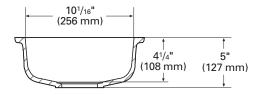

### 802 (SEAMED UNDERMOUNT)

| INSIDE SINK DIMENSIONS |        |   |       |   |       |
|------------------------|--------|---|-------|---|-------|
|                        | Length | × | Width | × | Depth |
| inches                 | 101/16 |   | 15¾   |   | 41/4  |
| (mm)                   | (256)  |   | (400) |   | (108) |

#### FRONT CROSS-SECTION

For an explanation of installation options, see *Installation/Accessories*.

All drain holes in sinks are nominally  $3\frac{1}{2}$ " in diameter and accept all standard drain hardware, including waste disposal units.