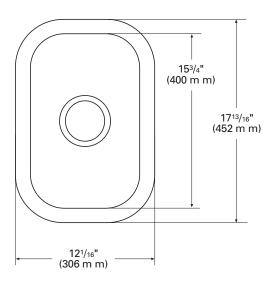

#### TOP VIEW

### 802 (SEAMED UNDERMOUNT)

| INSIDE SINK DIMENSIONS |        |   |       |   |       |
|------------------------|--------|---|-------|---|-------|
|                        | Length | × | Width | × | Depth |
| inches                 | 101/16 |   | 15¾   |   | 41/4  |
| (mm)                   | (256)  |   | (400) |   | (108) |