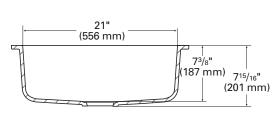

TOP VIEW

FRONT CROSS-SECTION

## 871 (SEAMED UNDERMOUNT)

| INSIDE SINK DIMENSIONS |        |   |                                        |   |            |
|------------------------|--------|---|----------------------------------------|---|------------|
|                        | Length | × | Width                                  | × | Depth      |
| inches                 | 21     |   | <b>15</b> <sup>5</sup> ⁄⁄ <sub>8</sub> |   | <b>7</b> % |
| (mm)                   | (556)  |   | (397)                                  |   | (187)      |