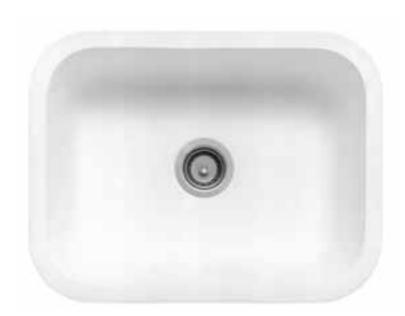

## 871 Large Single Sink

Elegant and roomy, this sink is a great addition to any home or workspace.

- See Color Options page at the beginning of Sinks Section for available colors
- Combine with the 802 to create your own custom double-bowl installation