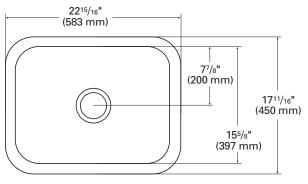

TOP VIEW

FRONT CROSS-SECTION

## 871 (SEAMED UNDERMOUNT)

| INSIDE SINK DIMENSIONS |        |   |                                        |   |            |
|------------------------|--------|---|----------------------------------------|---|------------|
|                        | Length | × | Width                                  | × | Depth      |
| inches                 | 21     |   | <b>15</b> <sup>5</sup> ⁄⁄ <sub>8</sub> |   | <b>7</b> % |
| (mm)                   | (556)  |   | (397)                                  |   | (187)      |