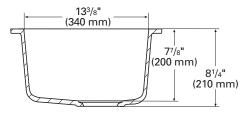

## 859 (SEAMED UNDERMOUNT)

| INSIDE SINK DIMENSIONS |        |   |       |   |            |
|------------------------|--------|---|-------|---|------------|
|                        | Length | × | Width | × | Depth      |
| inches                 | 17¼    |   | 13%   |   | <b>7</b> % |
| (mm)                   | (438)  |   | (340) |   | (200)      |