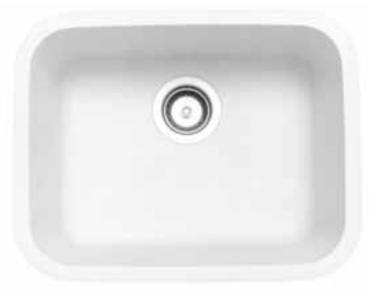

## 859 Large Single Sink

This conventional, large sink is a popular choice for the kitchen.

- Offers spacious, rectangular design
- Can be installed on its own or with other Corian<sup>®</sup> sinks
- See Color Options page at the beginning of Sinks Section for available colors