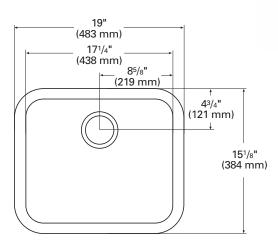

## 859 (SEAMED UNDERMOUNT)

| INSIDE SINK DIMENSIONS |        |   |       |   |            |
|------------------------|--------|---|-------|---|------------|
|                        | Length | × | Width | × | Depth      |
| inches                 | 17¼    |   | 13%   |   | <b>7</b> % |
| (mm)                   | (438)  |   | (340) |   | (200)      |