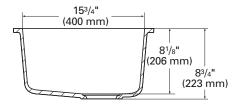

SIDE CROSS-SECTION

| 804 (SEAMED UNDERMOUNT) |        |   |       |   |       |
|-------------------------|--------|---|-------|---|-------|
| INSIDE SINK DIMENSIONS  |        |   |       |   |       |
|                         | Length | × | Width | × | Depth |
| inches                  | 15¾    |   | 15¾   |   | 81/8  |
| (mm)                    | (400)  |   | (400) |   | (206) |