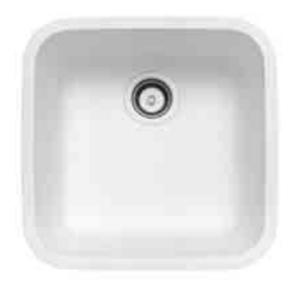

## 804 Large Single Sink

There's room to spare when you choose this beautiful, yet hardworking sink.

- Features a deep, square design
- Use alone or with other Corian<sup>®</sup> sinks
- See Color Options page at the beginning of Sinks Section for available colors