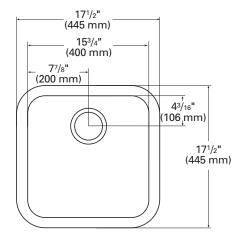

SIDE CROSS-SECTION

| 804 (SEAMED UNDERMOUNT) |        |   |       |   |       |
|-------------------------|--------|---|-------|---|-------|
| INSIDE SINK DIMENSIONS  |        |   |       |   |       |
|                         | Length | × | Width | × | Depth |
| inches                  | 15¾    |   | 15¾   |   | 81/8  |
| (mm)                    | (400)  |   | (400) |   | (206) |

For an explanation of installation options, see *Installation/Accessories.* 

All drain holes in sinks are nominally  $3^{1/2}$ " in diameter and accept all standard drain hardware, including waste disposal units.