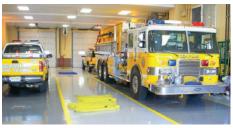

#### Fire & Public Safety

Emergency vehicle repair bay flooring must be skid-resistant and easy to clean -when the alarm goes off, there's no time for slip-and-fall accidents. Our beautiful heavy-duty, chemical, abrasion and chip-resistant flooring is an excellent long-term value. Add a department logo to underscore crew and community pride!

Engine Bays
Firehouse Living Quarters
Police Stations
Ambulance Bays
Fleet Maintenance Areas
Equipment Storage