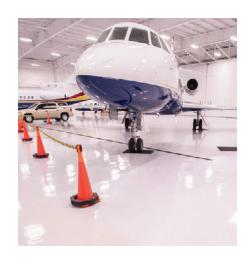

#### **Aviation & Transportation**

These U.S. government-approved flooring systems are a favorite in busy facilities, where the traffic never stops. Slip-resistant, non-porous, chemical, stain and abrasion resistant, our high performance aviation and transportation floors come in a variety of finishes, furnishing long-lasting strength, environmental safety and easily-maintained aesthetics.

**Terminals Government Facilities Aerospace Air Hangars Avionics** Concourses **Showrooms Vehicle Maintenance** 